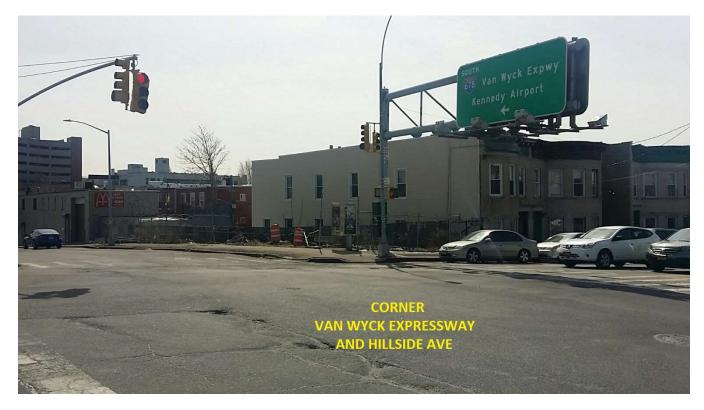

### **DESCRIPTION:**

Previously occupied by a billboard. Tens of thousands of cars pass by daily by the property. The exposure from Van Wyck expressway and Hillside Ave is tremendous. The location is ideal for cars sale, food corp business (please check with architect), Developmental (please check with architect), etc, etc. This Property is priced TO SELL!