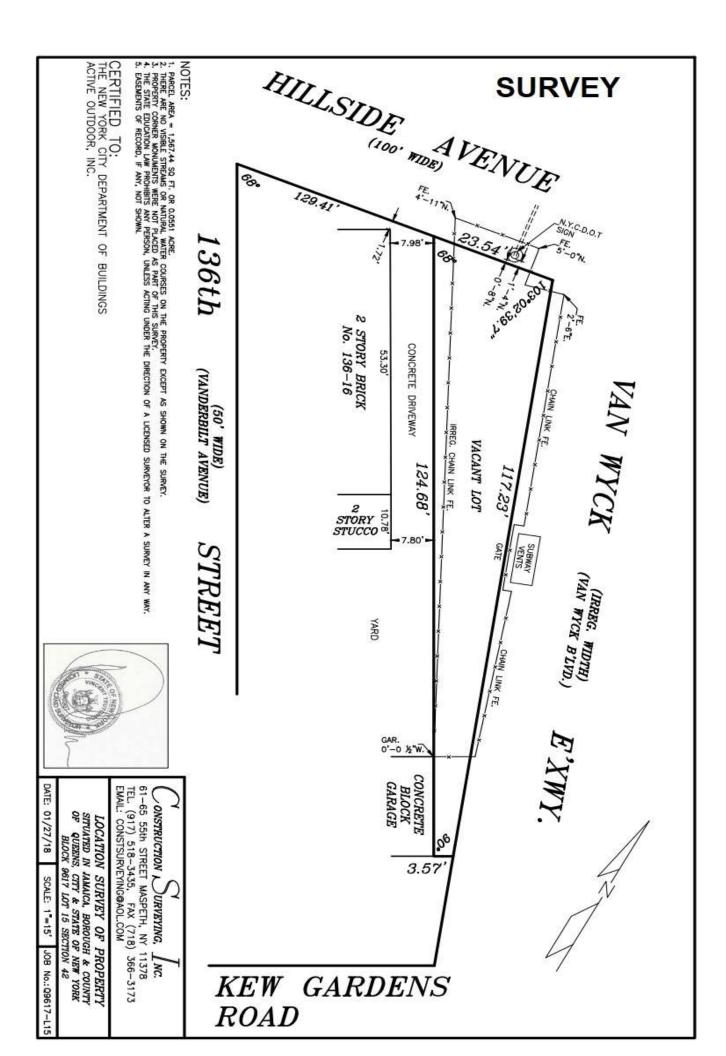

### **OVERVIEW**

| Address                         |                    | Building                   |                          |
|---------------------------------|--------------------|----------------------------|--------------------------|
| Primary address                 | 13618 Hillside Ave | Building class             | Other Miscellaneous (Z9) |
| Zip code                        | 11418              | Building sq. ft.           |                          |
| Borough                         | Queens             | Year built                 |                          |
| Block & lot                     | 09617-0015         | Use                        |                          |
| Sanborn map                     | 406 011            |                            |                          |
| Tax map                         |                    | Commercial units           | 1                        |
|                                 |                    | Lot                        |                          |
| Name                            |                    | Lot sq. ft.                | 1,377                    |
| Address                         |                    | Lot dimensions             | 23 ft x 124 ft           |
|                                 |                    | Corner lot                 | No                       |
| Purchase date                   |                    | Buildings on lot           | 1                        |
| Purchase price                  |                    | Zoning                     |                          |
| Property Taxes                  |                    | Zoning districts           | R6                       |
| Tax class                       | 4                  | Zoning map                 | <u>14d</u>               |
| Tax assessor's market value     | \$83,000           | Floor Area Ratio (FAR)     |                          |
| Projected tax assessor's market | \$85,000           |                            |                          |
| value                           |                    | Residential FAR            | 2.43                     |
| Current tax bill                | \$3,692            | Facility FAR               | 4.8                      |
| Projected tax bill              | \$3,797            | FAR as built               | .36                      |
| Neighborhood                    |                    | Allowed usable floor area  | 3,346                    |
| Neighborhood                    |                    | Usable floor area as built | 496                      |
| Community district              | 9                  |                            |                          |
| Closest police station          | 1.32 Miles -       |                            |                          |
| Closest fire station            | 0.71 Miles -       |                            |                          |
| School district number          | 28                 |                            |                          |
| Census tract                    | 0216.00            |                            |                          |