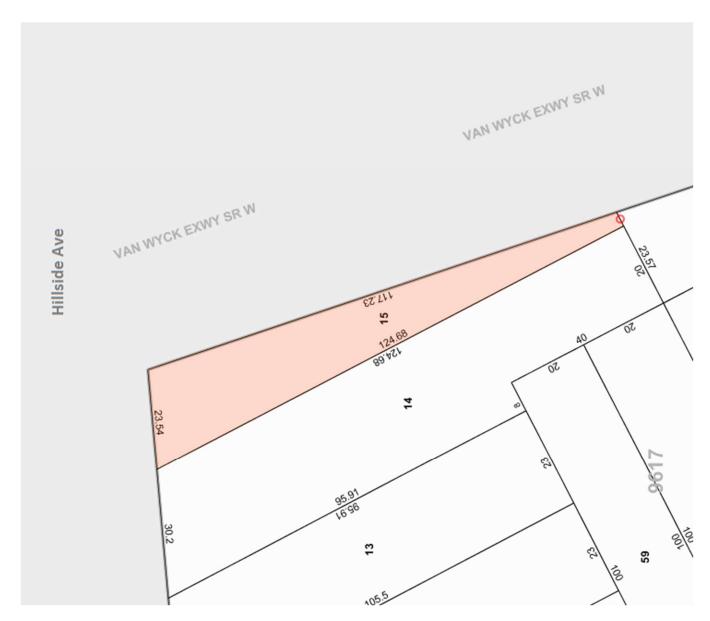

ood                    |                    | Allowed usable floor area  | 3,346                    |
| Neighborhood                    |                    | Usable floor area as built | 496                      |
| Community district              | 9                  |                            |                          |
| Closest police station          | 1.32 Miles -       |                            |                          |
| Closest fire station            | 0.71 Miles -       |                            |                          |
| School district number          | 28                 |                            |                          |
| Census tract                    | 0216.00            |                            |                          |









# TAX MAP





# **ZONING MAP**