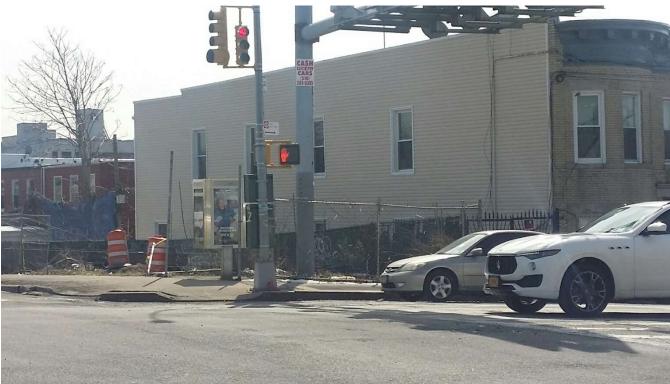

### **DESCRIPTION:**

Previously occupied by a billboard. Tens of thousands of cars pass by daily by the property. The exposure from Van Wyck expressway and Hillside Ave is tremendous. The location is ideal for cars sale, food corp business (please check with architect), Developmental (please check with architect), etc, etc. This Property is priced TO SELL!