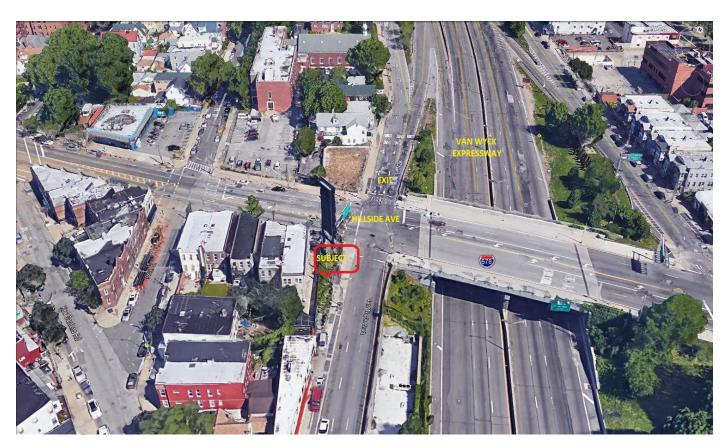

# FOR SALE: FANTASTIC LAND LOCATION IN QUEENS TREMENDOUS VISIBILITY AND EXPOSURE.

(Check w/architect: ideal for cars sales, food court, etc, etc.)

136-18 Hillside Ave, Jamaica, NY., 11418 (Block 9617.... Lot 15)

### **DESCRIPTION:**

Previously occupied by a billboard. Tens of thousands of cars pass by daily by the property. The exposure from Van Wyck expressway and Hillside Ave is tremendous. The location is ideal for cars sale, food corp business (please check with architect), Developmental (please check with architect), etc, etc. This Property is priced TO SELL!