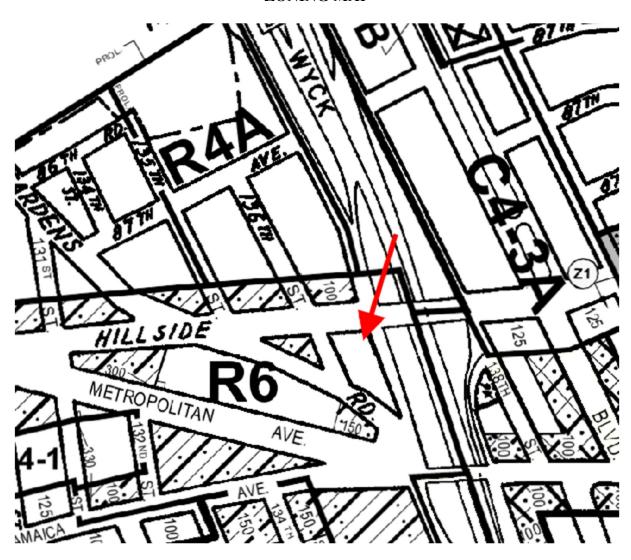

|                    | Allowed usable floor area  | 3,346                    |
| Neighborhood                    |                    | Usable floor area as built | 496                      |
| Community district              | 9                  |                            |                          |
| Closest police station          | 1.32 Miles -       |                            |                          |
| Closest fire station            | 0.71 Miles -       |                            |                          |
| School district number          | 28                 |                            |                          |
| Census tract                    | 0216.00            |                            |                          |









# TAX MAP





# **ZONING MAP**