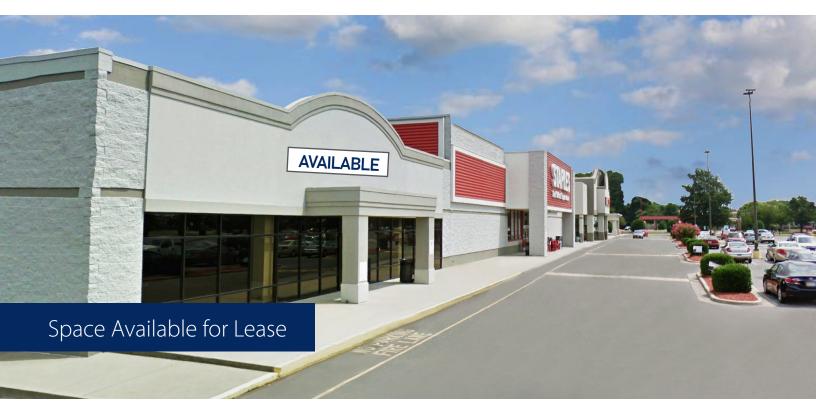

# 1101 Berkeley Boulevard, Goldsboro, NC 27534 Berkeley Plaza

## Opportunity

- 2,500 -12,500 sf (potentially 17,000 sf) of retail/office/medical space available
- This retail center includes national tenants and is adjacent to major retailers: Sam's Club, Target, Lowes Home Improvement and TJ Maxx
- Placement on primary pylon signage