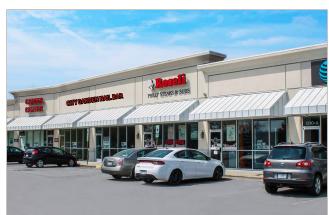

# 1101 Berkeley Boulevard, Goldsboro, NC 27534 Berkeley Plaza

## Opportunity

- 2,500 -12,500 sf (potentially 17,000 sf) of retail/office/medical space available
- This retail center includes national tenants and is adjacent to major retailers: Sam's Club, Target, Lowes Home Improvement and TJ Maxx
- Placement on primary pylon signage

## Tenant Roster

| Tenant                               | Size      |
|--------------------------------------|-----------|
| Big Lot's!                           | 28,516 sf |
| Staples                              | 24,500 sf |
| Golds Gym                            | 15,000 sf |
| AVAILABLE (potential to expand)      | 12,500 sf |
| AVAILABLE (can be subdivided)        | 5,000 sf  |
| US Armed Forces                      | 4,100 sf  |
| City Garden Nail Salon               | 2,400 sf  |
| AT&T                                 | 1,975 sf  |
| Roseli's Philly Steak Sub Restaurant | 1,685 sf  |