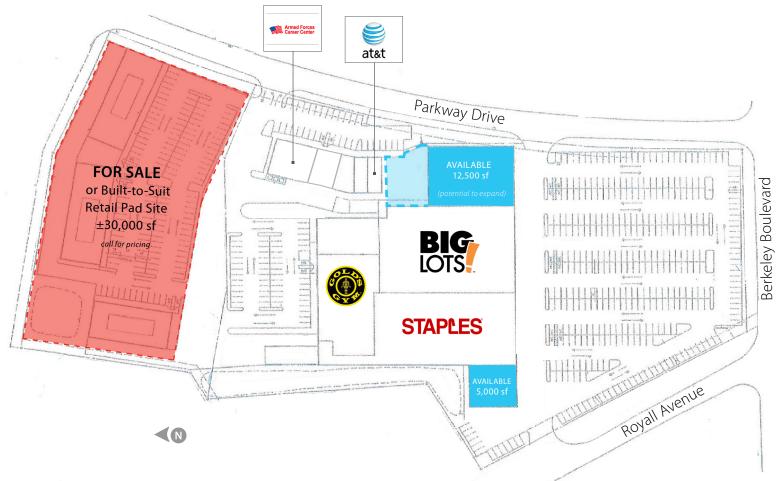

## Opportunity

- 2,500 -12,500 sf (potentially 17,000 sf) of retail/office/medical space available
- This retail center includes national tenants and is adjacent to major retailers: Sam's Club, Target, Lowes Home Improvement and TJ Maxx
- Placement on primary pylon signage

## Tenant Roster

| Tenant                               | Size      |
|--------------------------------------|-----------|
| Big Lot's!                           | 28,516 sf |
| Staples                              | 24,500 sf |
| Golds Gym                            | 15,000 sf |
| AVAILABLE (potential to expand)      | 12,500 sf |
| AVAILABLE (can be subdivided)        | 5,000 sf  |
| US Armed Forces                      | 4,100 sf  |
| City Garden Nail Salon               | 2,400 sf  |
| AT&T                                 | 1,975 sf  |
| Roseli's Philly Steak Sub Restaurant | 1,685 sf  |