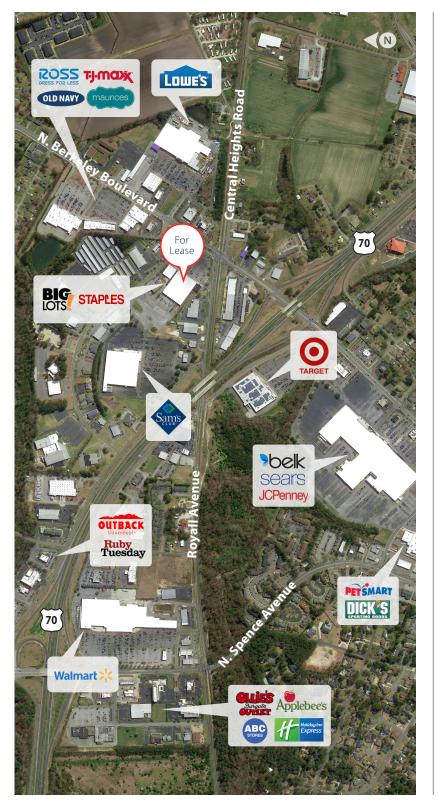

## Opportunity

- 2,500 -12,500 sf (potentially 17,000 sf) of retail/office/medical space available
- This retail center includes national tenants and is adjacent to major retailers: Sam's Club, Target, Lowes Home Improvement and TJ Maxx
- Placement on primary pylon signage

#### Location

- Positioned near US Highway 70 and US Highway 13 in Goldsboro, North Carolina
- The center offers three points of ingress/egress with excellent highway visibility

For more information, please contact: