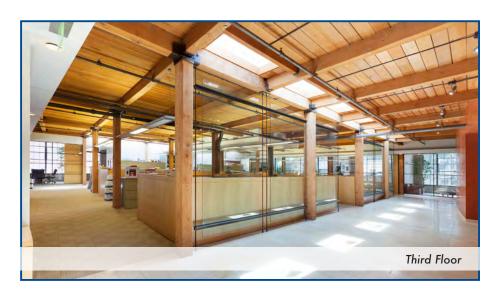

# BUILDING HIGHLIGHTS & SPACE INFORMATION

### BUILDING HIGHLIGHTS:

- New Elevator Installation and Building Upgrades in progress
- Excellent Visibility and Identity
- Signage Options Available
- Easy Access to I-80 & Highway 101 & 280
- Close Vicinity to South Park & Embarcadero
- Local Ownership & Management

the Second Street corridor.

| SUITE     | SQUARE<br>FEET | DATE<br>AVAILABLE               | RATE<br>per SF/Year<br>NNN | TENANT<br>IMPROVEMENTS | COMMENTS                                                                                    |
|-----------|----------------|---------------------------------|----------------------------|------------------------|---------------------------------------------------------------------------------------------|
| 1st floor | 9,067 RSF +/-  | 60 Days from<br>Lease Execution | Negotiable                 | Negotiable             | High ceilings. Floor to ceiling windows,<br>Excellent natural light, New elevator in lobby, |