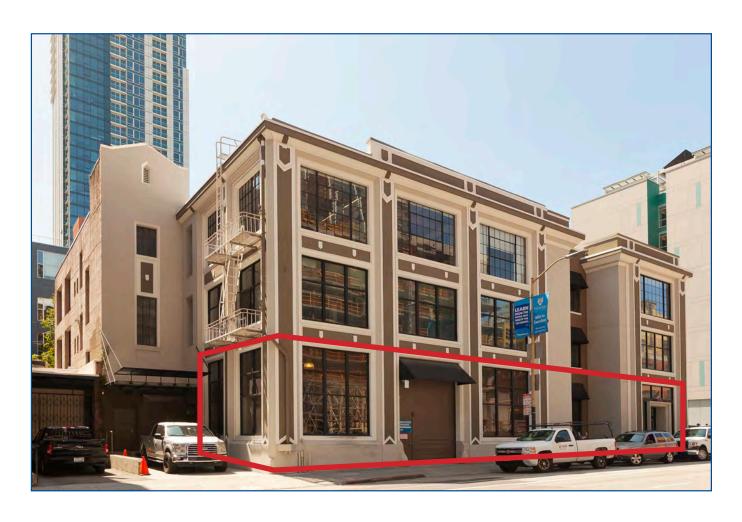

515 FOLSOM STREET SOMA / South Beach Sub-Market

# CREATIVE SECOND STREET CORRIDOR FULL GROUND FLOOR OFFICE AVAILABLE

# BUILDING HIGHLIGHTS & SPACE INFORMATION

### BUILDING HIGHLIGHTS:

- New Elevator Installation and Building Upgrades in progress
- Excellent Visibility and Identity
- Signage Options Available
- Easy Access to I-80 & Highway 101 & 280
- Close Vicinity to South Park & Embarcadero
- Local Ownership & Management

the Second Street corridor.

| SUITE     | SQUARE<br>FEET | DATE<br>AVAILABLE               | RATE<br>per SF/Year<br>NNN | TENANT<br>IMPROVEMENTS | COMMENTS                                                                                    |
|-----------|----------------|---------------------------------|----------------------------|------------------------|---------------------------------------------------------------------------------------------|
| 1st floor | 9,067 RSF +/-  | 60 Days from<br>Lease Execution | Negotiable                 | Negotiable             | High ceilings. Floor to ceiling windows,<br>Excellent natural light, New elevator in lobby, |