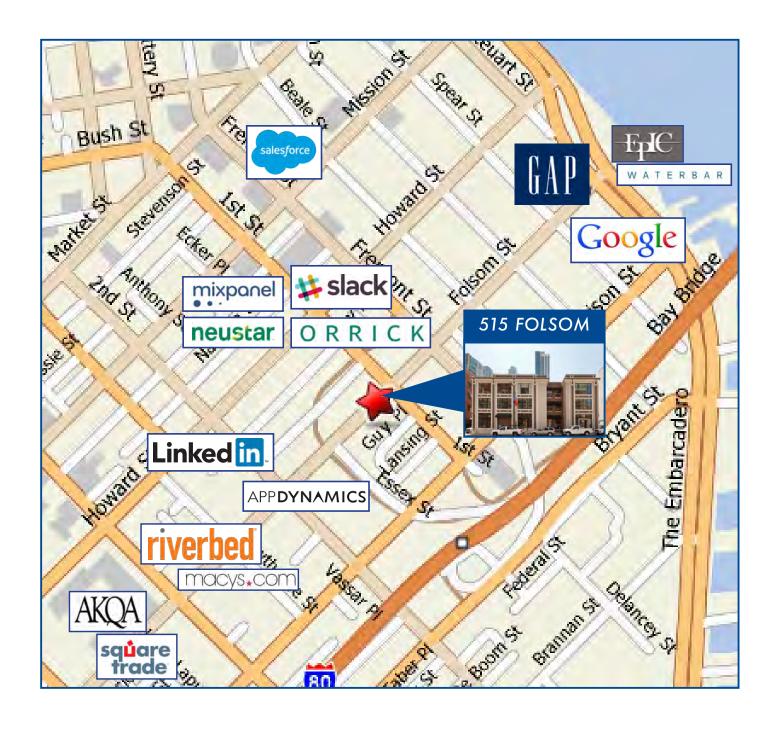

### BUILDING HIGHLIGHTS:

- New Elevator Installation and Building Upgrades in progress
- Excellent Visibility and Identity
- Signage Options Available
- Easy Access to I-80 & Highway 101 & 280
- Close Vicinity to South Park & Embarcadero
- Local Ownership & Management

the Second Street corridor.

| SUITE     | SQUARE<br>FEET | DATE<br>AVAILABLE               | RATE<br>per SF/Year<br>NNN | TENANT<br>IMPROVEMENTS | COMMENTS                                                                                    |
|-----------|----------------|---------------------------------|----------------------------|------------------------|---------------------------------------------------------------------------------------------|
| 1st floor | 9,067 RSF +/-  | 60 Days from<br>Lease Execution | Negotiable                 | Negotiable             | High ceilings. Floor to ceiling windows,<br>Excellent natural light, New elevator in lobby, |