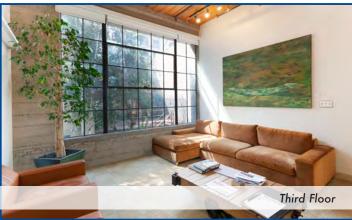

# BUILDING HIGHLIGHTS & SPACE INFORMATION

### BUILDING HIGHLIGHTS:

- New Elevator Installation and Building Upgrades in progress
- Excellent Visibility and Identity
- Signage Options Available
- Easy Access to I-80 & Highway 101 & 280
- Close Vicinity to South Park & Embarcadero
- Local Ownership & Management

the Second Street corridor.

| SUITE     | SQUARE<br>FEET | DATE<br>AVAILABLE               | RATE<br>per SF/Year<br>NNN | TENANT<br>IMPROVEMENTS | COMMENTS                                                                                    |
|-----------|----------------|---------------------------------|----------------------------|------------------------|---------------------------------------------------------------------------------------------|
| 1st floor | 9,067 RSF +/-  | 60 Days from<br>Lease Execution | Negotiable                 | Negotiable             | High ceilings. Floor to ceiling windows,<br>Excellent natural light, New elevator in lobby, |