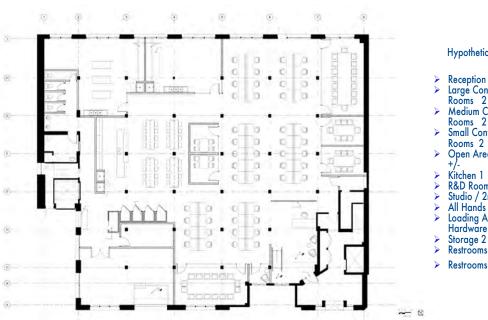

#### HYPOTHETICAL FLOOR PLAN

Hypothetical Program:

- Reception Area 1
- Large Conference
- Medium Conference
- Rooms 2 Small Conference Rooms 2
- Open Area / Desks 52
- Kitchen 1
- R&D Room 1
- Studio / 2nd Kitchen 1 All Hands Area 1
- Loading Area /
- Hardware Room 1
- Restrooms (ADA) 1
- Restrooms (Unisex) 4