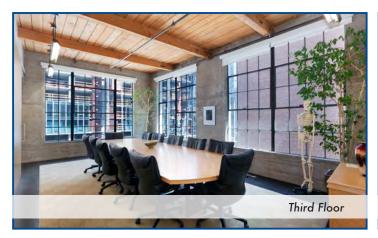

# BUILDING HIGHLIGHTS & SPACE INFORMATION

### BUILDING HIGHLIGHTS:

- New Elevator Installation and Building Upgrades in progress
- Excellent Visibility and Identity
- Signage Options Available
- Easy Access to I-80 & Highway 101 & 280
- Close Vicinity to South Park & Embarcadero
- Local Ownership & Management

the Second Street corridor.

| SUITE     | SQUARE<br>FEET | DATE<br>AVAILABLE               | RATE<br>per SF/Year<br>NNN | TENANT<br>IMPROVEMENTS | COMMENTS                                                                                    |
|-----------|----------------|---------------------------------|----------------------------|------------------------|---------------------------------------------------------------------------------------------|
| 1st floor | 9,067 RSF +/-  | 60 Days from<br>Lease Execution | Negotiable                 | Negotiable             | High ceilings. Floor to ceiling windows,<br>Excellent natural light, New elevator in lobby, |