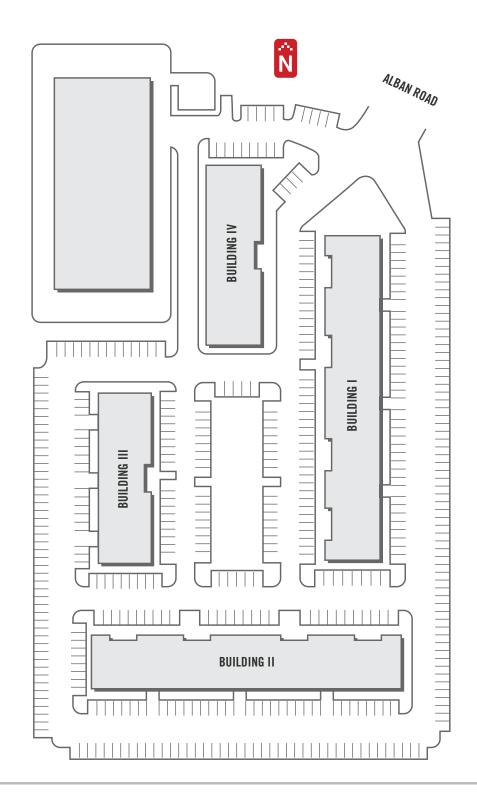

ELD, VIRGINIA



#### **FEATURES**

- Ideally located near major commuting routes I-95 (0.5 miles), Fairfax County Parkway (0.5 miles), and Fort Belvoir (3 miles)
- Proximity to downtown Washington D.C. (14 miles) and Washington Reagan National Airport (12 miles)
- Deli located on-site
- Mini warehouse on-site
- Conference facilities
- Locker and shower facilities
- Gym/Excercise facility
- Rear access for truck loading & unloading
- Ample free on-site parking
- Flexibility in sizes ranging from 200 SF to 7,200 SF
- On-site ownership/management and leasing

#### **MAP / LOCATION**





#### FOR LEASING Contact

KEVIN MCCORMACK 703.876.4848 KMCCORMACK@PSBP.COM

## **ALBAN ROAD BUSINESS CENTER**

7406 ALBAN STATION COURT - 7432 ALBAN STATION BLVD - SPRINGFIELD, VIRGINIA

#### **SITE PLAN**





### FOR LEASING CONTACT

KEVIN MCCORMACK 703.876.4848 KMCCORMACK@PSBP.COM