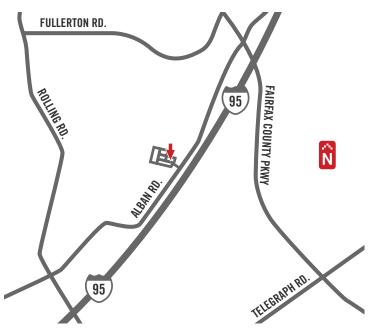

# **ALBAN ROAD BUSINESS CENTER**

#### 7406 ALBAN STATION COURT - 7432 ALBAN STATION BLVD - SPRINGFIELD, VIRGINIA



#### **FEATURES**

- Ideally located near major commuting routes I-95 (0.5 miles), Fairfax County Parkway (0.5 miles), and Fort Belvoir (3 miles)
- Proximity to downtown Washington D.C. (14 miles) and Washington Reagan National Airport (12 miles)
- Deli located on-site
- Mini warehouse on-site
- Conference facilities
- Locker and shower facilities
- Gym/Excercise facility
- Rear access for truck loading & unloading
- Ample free on-site parking
- Flexibility in sizes ranging from 200 SF to 7,200 SF
- On-site ownership/management and leasing

#### **MAP / LOCATION**





#### FOR LEASING Contact

KEVIN MCCORMACK 703.876.4848 KMCCORMACK@PSBP.COM

## **ALBAN ROAD BUSINESS CENTER**

7406 ALBAN STATION COURT - 7432 ALBAN STATION BLVD - SPRINGFIELD, VIRGINIA

#### **SITE PLAN**





### FOR LEASING CONTACT

KEVIN MCCORMACK 703.876.4848 KMCCORMACK@PSBP.COM