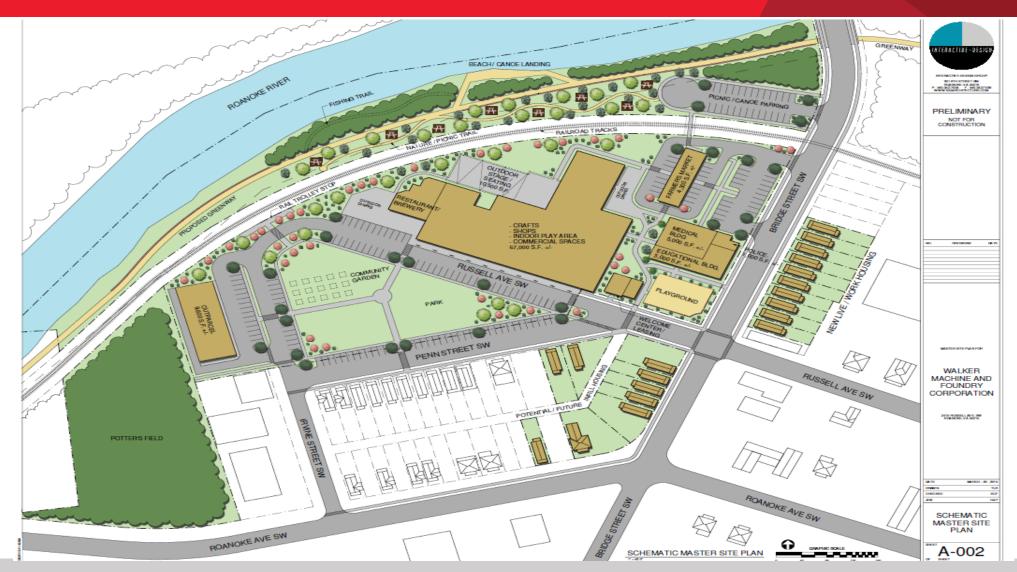

### **Property Features**

- One of the largest I-1 tracts of property inside the City of Roanoke
- Company has been on the property over 100 years
- In Enterprise zone
- Approximately .75 +/- miles of Roanoke River frontage
- 25 separate parcels