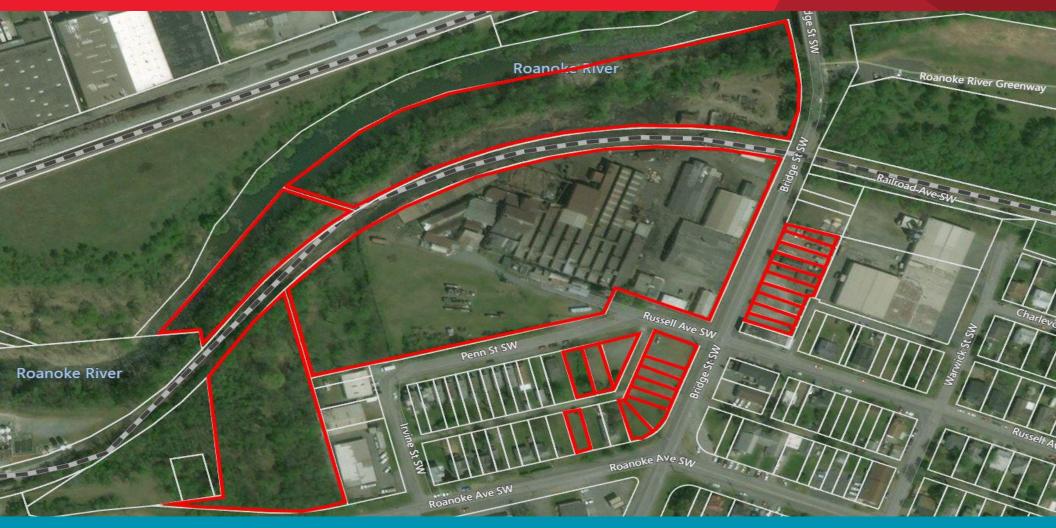

### **Property Features**

- One of the largest I-1 tracts of property inside the City of Roanoke
- Company has been on the property over 100 years
- In Enterprise zone
- Approximately .75 +/- miles of Roanoke River frontage
- 25 separate parcels

| Specifications |                       |
|----------------|-----------------------|
| Total Size     | 106,983 SF            |
| Total Acres    | 16.11                 |
| Timing         | Available immediately |
| Sale Price     | \$3,999,500           |
| Zoning         | I-1                   |