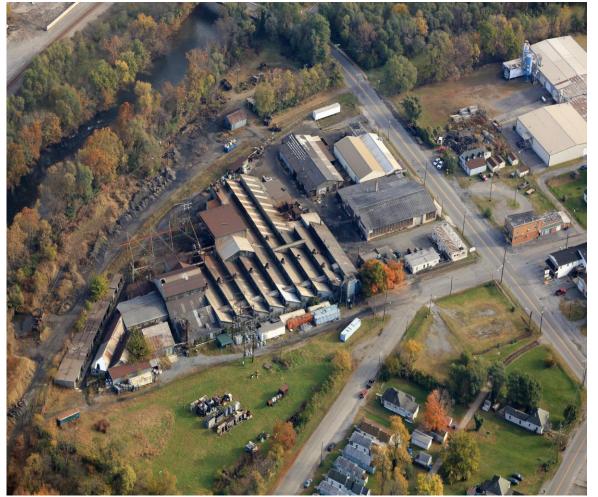

### **Property Features**

- One of the largest I-1 tracts of property inside the City of Roanoke
- Company has been on the property over 100 years
- In Enterprise zone
- Approximately .75 +/- miles of Roanoke River frontage
- 25 separate parcels