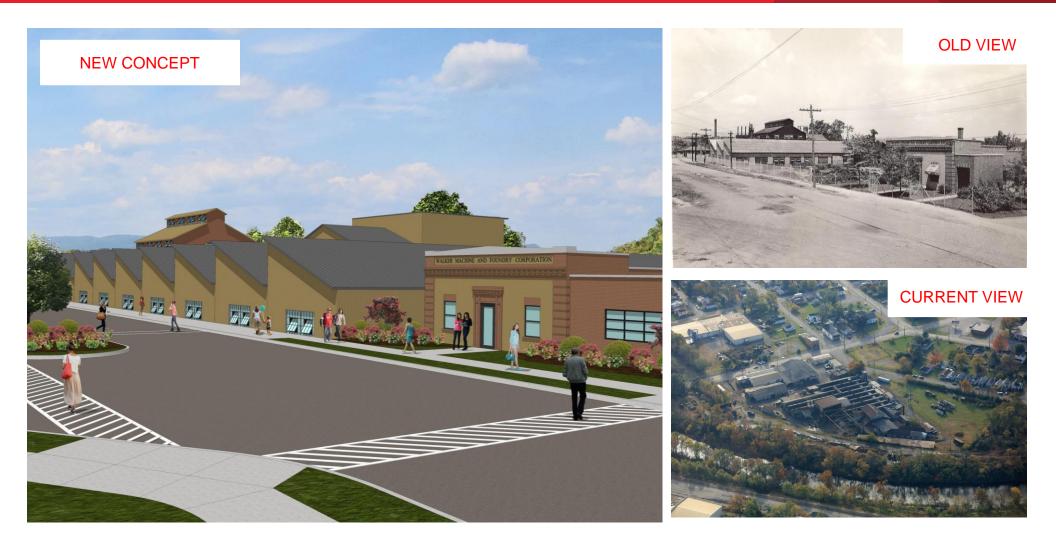

### **Property Features**

- One of the largest I-1 tracts of property inside the City of Roanoke
- Company has been on the property over 100 years
- In Enterprise zone
- Approximately .75 +/- miles of Roanoke River frontage
- 25 separate parcels