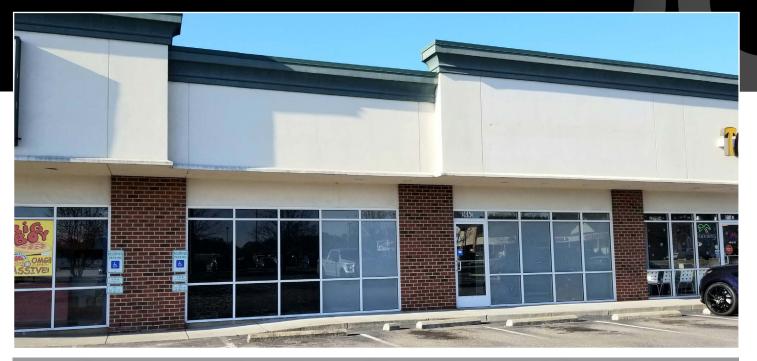

# Shoppes at Crossings

— 906 Crossings Boulevard • Hopewell, Virginia 23860

#### **PROPERTY HIGHLIGHTS:**

- 9,600 SF Retail Building.
- > 2,400 SF former medical space available.
- Located along Route 36 just off I-295 and adjacent to Fort Lee.
- Ideally situated between Southside Regional Medical Center (Bon Secours) & John Randolph Medical Center (HCA).
- Join Subway, Starbucks, Food Lion, Ruby Tuesday, Taco-Bell, Burger King & many others in this vibrant market.