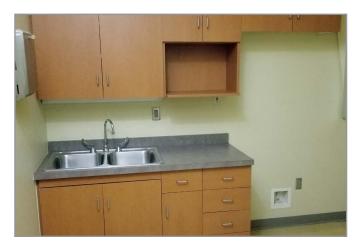

#### **PROPERTY HIGHLIGHTS:**

- 9,600 SF Retail Building.
- > 2,400 SF former medical space available.
- Located along Route 36 just off I-295 and adjacent to Fort Lee.
- Ideally situated between Southside Regional Medical Center (Bon Secours) & John Randolph Medical Center (HCA).
- Join Subway, Starbucks, Food Lion, Ruby Tuesday, Taco-Bell, Burger King & many others in this vibrant market.