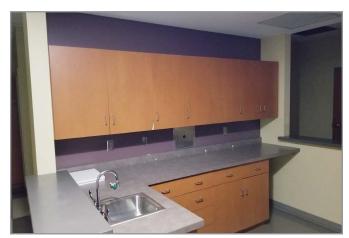

#### **PROPERTY HIGHLIGHTS:**

- 9,600 SF Retail Building.
- > 2,400 SF former medical space available.
- Located along Route 36 just off I-295 and adjacent to Fort Lee.
- Ideally situated between Southside Regional Medical Center (Bon Secours) & John Randolph Medical Center (HCA).
- Join Subway, Starbucks, Food Lion, Ruby Tuesday, Taco-Bell, Burger King & many others in this vibrant market.