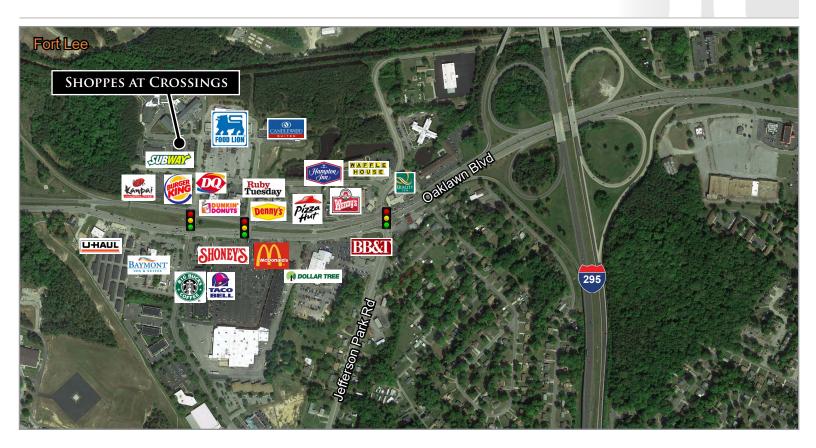

#### **PROPERTY HIGHLIGHTS:**

- 9,600 SF Retail Building.
- > 2,400 SF former medical space available.
- Located along Route 36 just off I-295 and adjacent to Fort Lee.
- Ideally situated between Southside Regional Medical Center (Bon Secours) & John Randolph Medical Center (HCA).
- Join Subway, Starbucks, Food Lion, Ruby Tuesday, Taco-Bell, Burger King & many others in this vibrant market.