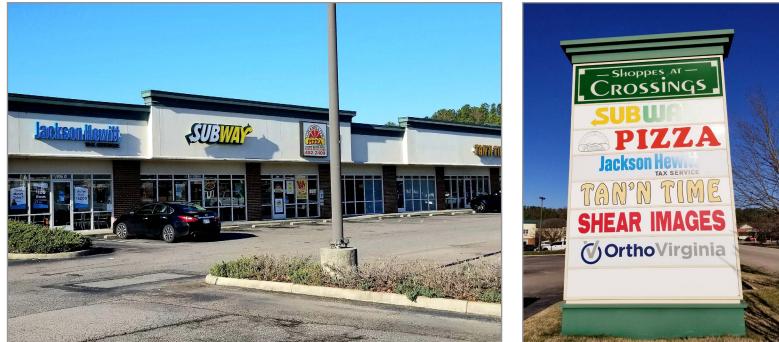

#### **PROPERTY HIGHLIGHTS:**

- 9,600 SF Retail Building.
- > 2,400 SF former medical space available.
- Located along Route 36 just off I-295 and adjacent to Fort Lee.
- Ideally situated between Southside Regional Medical Center (Bon Secours) & John Randolph Medical Center (HCA).
- Join Subway, Starbucks, Food Lion, Ruby Tuesday, Taco-Bell, Burger King & many others in this vibrant market.