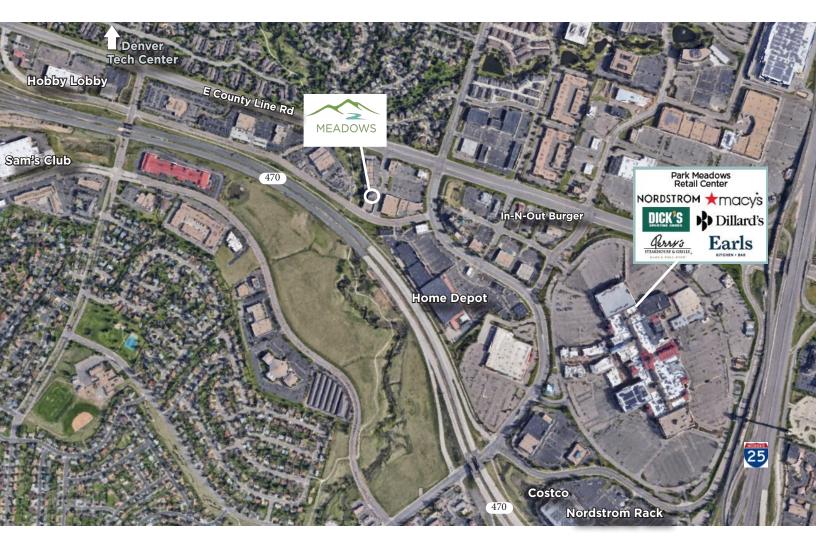

## **BUILDING LOCATION:**

- Close Proximity to C-470 & I-25
- Walking Distance to Abundant Retail and Resturant Amenities, Including Park Meadows Mall

## **WALKABLE RESTURANTS:**