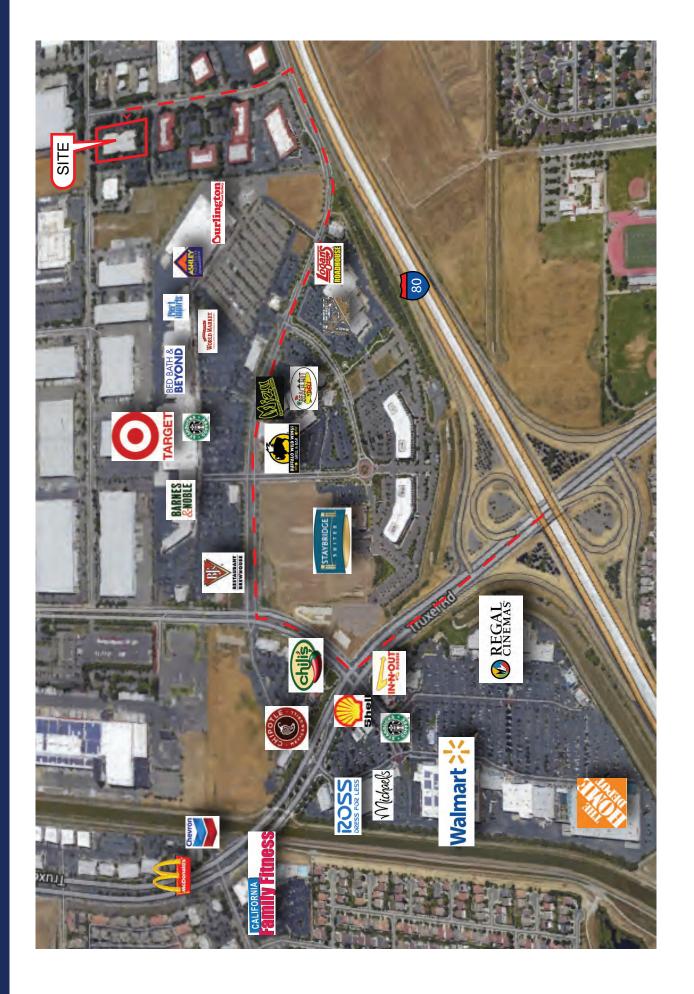

# **FEATURES:**

- Easy access to I-5 & I-80
- · Recent remodeling of both exterior and interior
- Multiple retail and dining amenities located 2 blocks away in the Promenade Shopping Center
- 4.5 per 1,000 parking
- On-site management
- FedEx drop off located on sidewalk