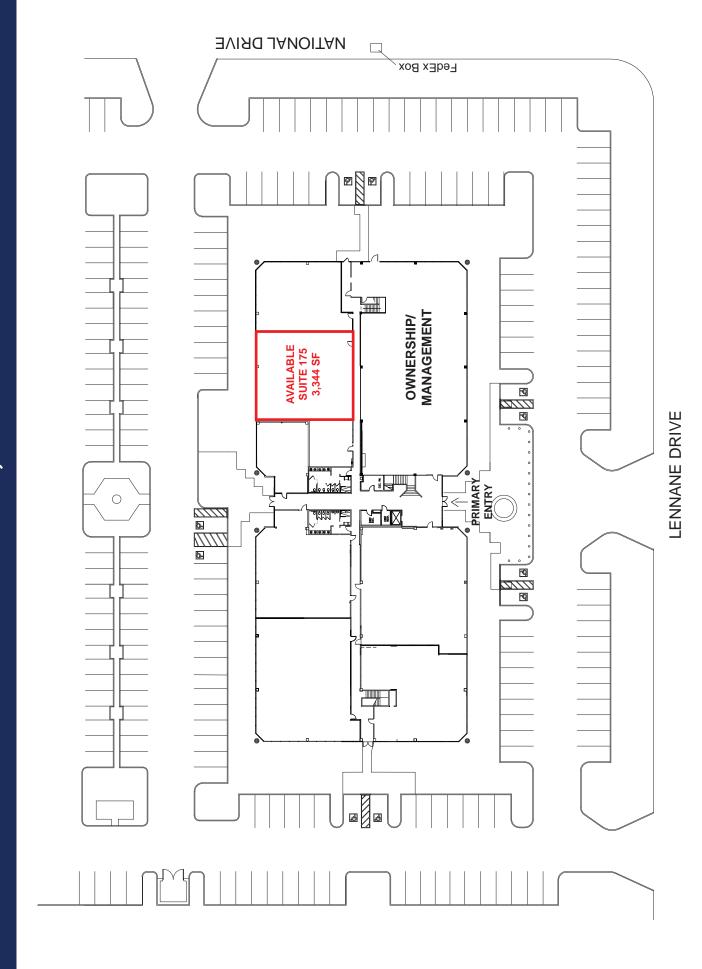

# 1300 NATIONAL DRIVE, SACRAMENTO CA

ETHAN CONRAD PROPERTIES

1300 NATIONAL DRIVE SUITE 175 3,344 SF

# 1300 NATIONAL DRIVE, SACRAMENTO CA