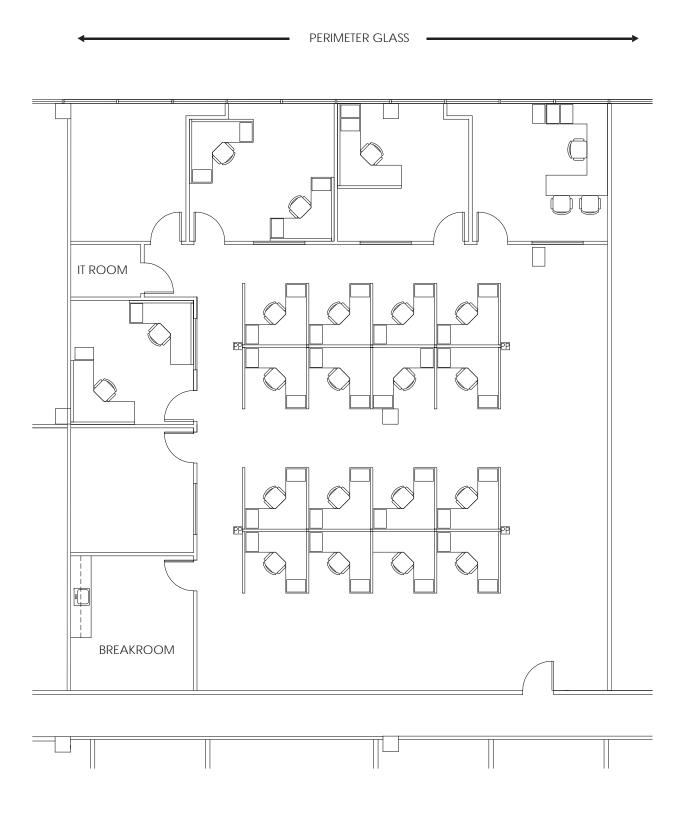

### **COMMENTS:**

- Six (6) large private offices
- Open area w/ 16 cubicles and chairs
- Breakroom w/ sink
- Fully networked CAT-6 cabling