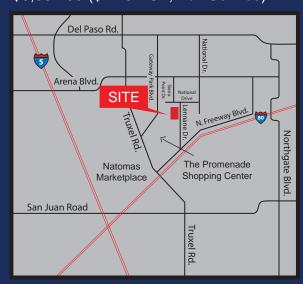

# 1300 NATIONAL DRIVE, SUITE 175 SACRAMENTO, CA

# 1300 NATIONAL DRIVE, SACRAMENTO CA

ETHAN CONRAD PROPERTIES

1300 NATIONAL DRIVE SUITE 175 3,344 SF