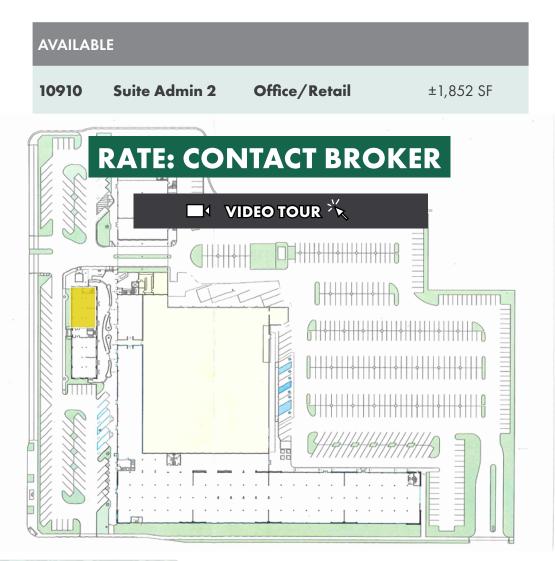

on to break-ground**, along with its ample 547 stalls of parking, well position the Durant Marketplace to be a destination shopping center for years to come.



### **RATE: CALL OR EMAIL BROKER**

#### John Dunning

510-622-8435 john.dunning@tricommercial.com LIC: #02024892



Durant Motors Company of California 105th Avenue and East 14th Street, Oakland. Showing Durant and Star Factories.





www.tricommercial.com

### MULTIPLE USE TYPES AVAILABLE FOR LEASE AT OAKLAND-SAN LEANDRO BORDER



www.tricommercial.com

John Dunning

510-622-8435 john.dunning@tricommercial.com LIC: #02024892

### MULTIPLE USE TYPES AVAILABLE FOR LEASE AT OAKLAND-SAN LEANDRO BORDER









www.tricommercial.com

John Dunning 510-622-8435

### MULTIPLE USE TYPES AVAILABLE FOR LEASE AT OAKLAND-SAN LEANDRO BORDER









www.tricommercial.com

John Dunning 510-622-8435

### MULTIPLE USE TYPES AVAILABLE FOR LEASE AT OAKLAND-SAN LEANDRO BORDER









www.tricommercial.com

### John Dunning

510-622-8435 john.dunning@tricommercial.com LIC: #02024892

### MULTIPLE USE TYPES AVAILABLE FOR LEASE AT OAKLAND-SAN LEANDRO BORDER









www.tricommercial.com

John Dunning 510-622-8435

### MULTIPLE USE TYPES AVAILABLE FOR LEASE AT OAKLAND-SAN LEANDRO BORDER









www.tricommercial.com

John Dunning 510-622-8435