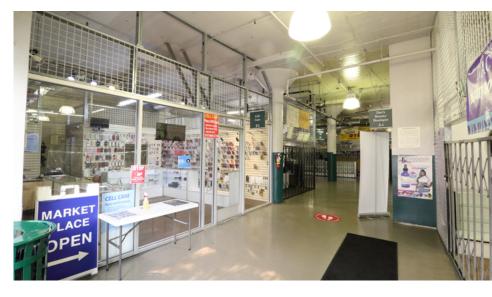

### MULTIPLE USE TYPES AVAILABLE FOR LEASE AT OAKLAND-SAN LEANDRO BORDER

The "Durant" Marketplace gets its namesake from William "Billy" Durant, a former General Motors CEO, who went on to create his own car company, Durant Motors Corporation. It was here that the production and assembly of the Durant car took place circa 1921 - 1932.

Anchored by FoodMaxx, Fitness 19 and **a drive-through Starbucks soon to break-ground**, along with its ample 547 stalls of parking, well position the Durant Marketplace to be a destination shopping center for years to come.