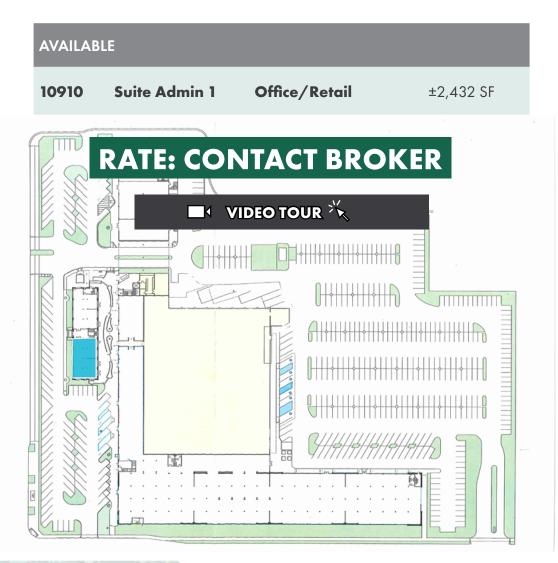

istory of Durant Motors and the automobile industry in Oakland.

Anchored by FoodMaxx, Fitness 19 and **a drive-through Starbucks soon to break-ground**, along with its ample 547 stalls of parking, well position the Durant Marketplace to be a destination shopping center for years to come.



### **RATE: CALL OR EMAIL BROKER**

#### John Dunning

510-622-8435 john.dunning@tricommercial.com LIC: #02024892



Durant Motors Company of California 105th Avenue and East 14th Street, Oakland. Showing Durant and Star Factories.





www.tricommercial.com

### MULTIPLE USE TYPES AVAILABLE FOR LEASE AT OAKLAND-SAN LEANDRO BORDER



www.tricommercial.com

John Dunning

510-622-8435 john.dunning@tricommercial.com LIC: #02024892

### MULTIPLE USE TYPES AVAILABLE FOR LEASE AT OAKLAND-SAN LEANDRO BORDER









www.tricommercial.com

John Dunning 510-622-8435

### MULTIPLE USE TYPES AVAILABLE FOR LEASE AT OAKLAND-SAN LEANDRO BORDER









www.tricommercial.com

John Dunning 510-622-8435

### MULTIPLE USE TYPES AVAILABLE FOR LEASE AT OAKLAND-SAN LEANDRO BORDER









www.tricommercial.com

### John Dunning

510-622-8435 john.dunning@tricommercial.com LIC: #02024892

### MULTIPLE USE TYPES AVAILABLE FOR LEASE AT OAKLAND-SAN LEANDRO BORDER









www.tricommercial.com

John Dunning 510-622-8435

### MULTIPLE USE TYPES AVAILABLE FOR LEASE AT OAKLAND-SAN LEANDRO BORDER









www.tricommercial.com

John Dunning 510-622-8435