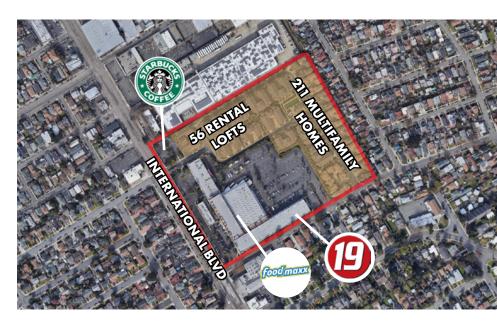

In 2000, the site was redeveloped by Signature Development Group into the mixed-use development you see today with 211 multi-family homes, 56 rental lofts, and 250,000 square feet of retail and office space; including a museum on the history of Durant Motors and the automobile industry in Oakland.

Anchored by FoodMaxx, Fitness 19 and **a drive-through Starbucks soon to break-ground**, along with its ample 547 stalls of parking, well position the Durant Marketplace to be a destination shopping center for years to come.