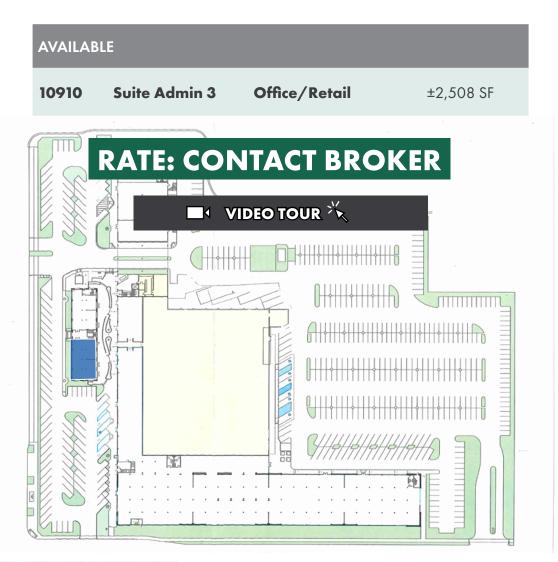

center for years to come.



### **RATE: CALL OR EMAIL BROKER**

#### John Dunning

510-622-8435 john.dunning@tricommercial.com LIC: #02024892



Durant Motors Company of California 105th Avenue and East 14th Street, Oakland. Showing Durant and Star Factories.





www.tricommercial.com

### MULTIPLE USE TYPES AVAILABLE FOR LEASE AT OAKLAND-SAN LEANDRO BORDER



www.tricommercial.com

John Dunning

510-622-8435 john.dunning@tricommercial.com LIC: #02024892

### MULTIPLE USE TYPES AVAILABLE FOR LEASE AT OAKLAND-SAN LEANDRO BORDER









www.tricommercial.com

John Dunning 510-622-8435

### MULTIPLE USE TYPES AVAILABLE FOR LEASE AT OAKLAND-SAN LEANDRO BORDER









www.tricommercial.com

John Dunning 510-622-8435

### MULTIPLE USE TYPES AVAILABLE FOR LEASE AT OAKLAND-SAN LEANDRO BORDER









www.tricommercial.com

### John Dunning

510-622-8435 john.dunning@tricommercial.com LIC: #02024892

### MULTIPLE USE TYPES AVAILABLE FOR LEASE AT OAKLAND-SAN LEANDRO BORDER









www.tricommercial.com

John Dunning 510-622-8435

### MULTIPLE USE TYPES AVAILABLE FOR LEASE AT OAKLAND-SAN LEANDRO BORDER









www.tricommercial.com

John Dunning 510-622-8435