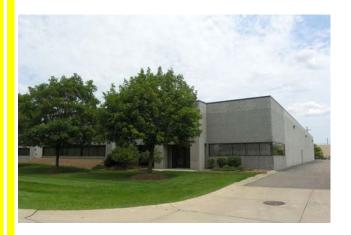

## **Industrial for Lease**

**Property Name:** 

**Location:** 2354 Bellingham Drive

City, State: Troy, MI

Cross Streets: Maple & John R. Roads

Acreage:

Dimensions: N/A

County: Oakland
Zoning: Ind. Improved

## **COMMENTS**

Heating:

Good clean space, can remodel to suit. Twin building next door is available as well. Available as-is.

2.420

Broker: Signature Associates

Agent(s):

Paul Hoge, (248) 948-0103, paulhoge@signatureassociates.com John Boyd, (248) 948-0102, jboyd@signatureassociates.com