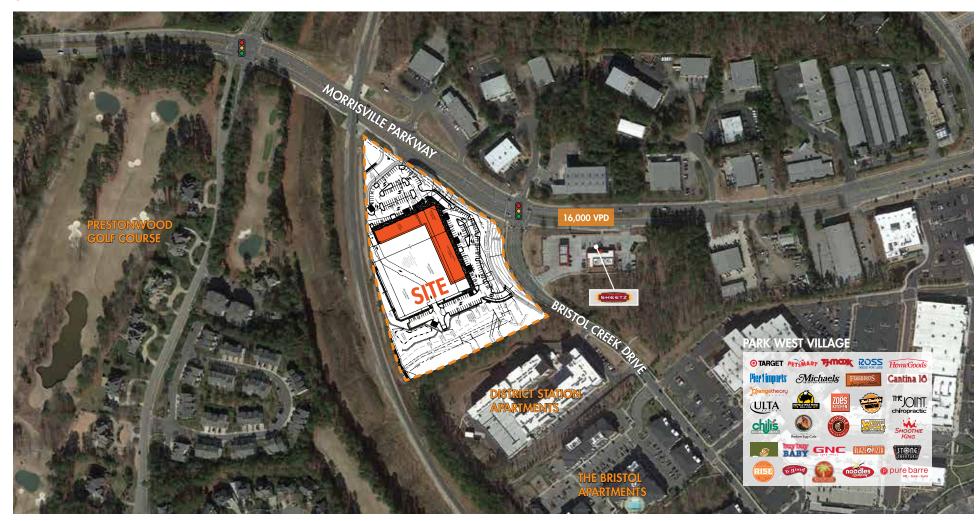

|
|---------------------------------|-------------|
| GROUND LEVEL RETAIL SQUARE FEET | ±30,000 SF  |
| MINI STORAGE SQUARE FEET        | ±165,670 SF |
| DELIVERY                        | Q4 2020     |

### **AREA RETAILERS**

























#### For more information, please contact:

#### **JAMES MATTOX**

Managing Director (919) 576 2696

#### **ROSS DIACHENKO**

Senior Associate (919) 576 2683

james.mattox@foundrycommercial.com ross.diachenko@foundrycommercial.com





# **RETAIL SPACE AVAILABLE**



For more information, please contact:

**JAMES MATTOX** 

Managing Director (919) 576 2696 james.mattox@foundrycommercial.com ross.diachenko@foundrycommercial.com

**ROSS DIACHENKO** 

Senior Associate (919) 576 2683





# **RETAIL SPACE AVAILABLE**

### **SITE AERIAL**



### For more information, please contact:

**JAMES MATTOX** 

Managing Director Senior Associate (919) 576 2696 (919) 576 2683 ross.diachenko@foundrycommercial.com

**ROSS DIACHENKO** 





# **RETAIL SPACE AVAILABLE**

### **RETAIL OVERVIEW**



### For more information, please contact:

### **JAMES MATTOX**

Managing Director (919) 576 2696 james.mattox@foundrycommercial.com ross.diachenko@foundrycommercial.com

### **ROSS DIACHENKO**

Senior Associate (919) 576 2683