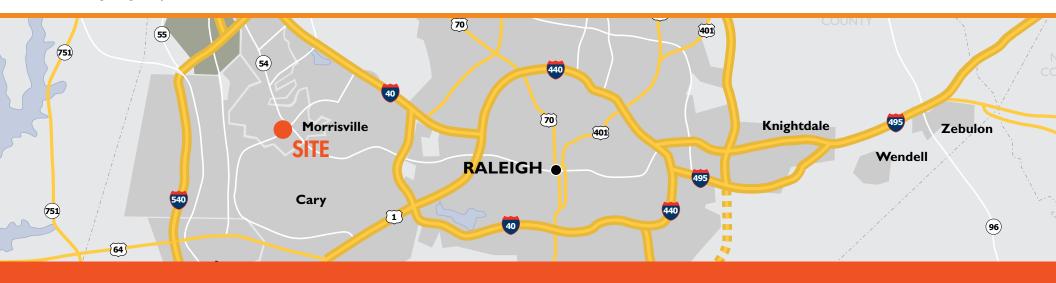

### **PROPERTY FEATURES**

- 200,000 SF mixed use development ideally situated at the entrance of Park West Village (100+ acre, 750,000 SF mixed-use town center)
- Surrounded by high end residential, office, hospitality, and the area's top retailers and entertainment venues
- Centrally located with easy access to I-40, RDU, Research Triangle Park, I-440 and I-540
- Excellent visibility with easy ingress/egress and ample parking
- Outstanding demographics with affluent customer
- Site backs up to the prestigious Prestonwood Country Club