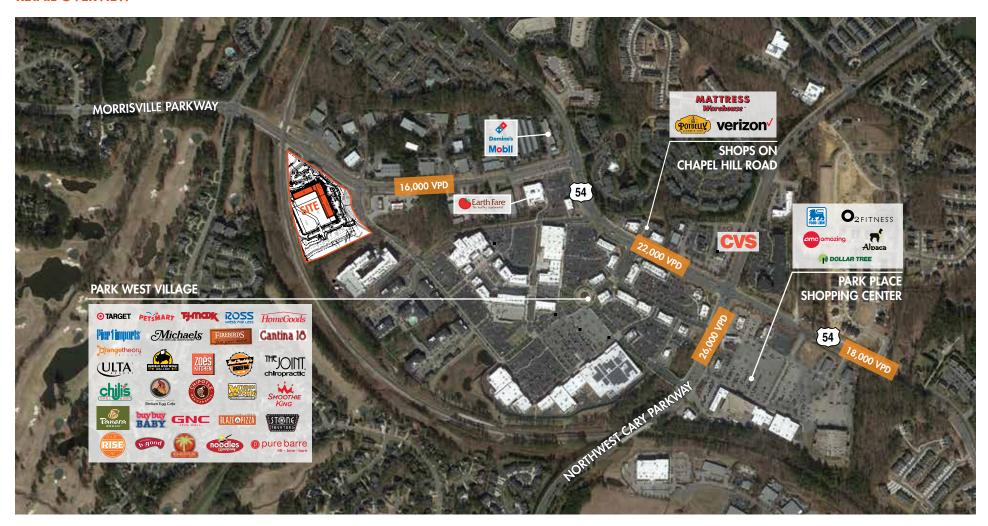

| TRAFFIC COUNTS           |            |
|--------------------------|------------|
| MORRISVILLE PARKWAY      | 16,000 VPD |
| CHAPEL HILL ROAD (NC 54) | 21,949 VPD |

| SITE FEATURES                   |             |
|---------------------------------|-------------|
| GROUND LEVEL RETAIL SQUARE FEET | ±30,000 SF  |
| MINI STORAGE SQUARE FEET        | ±165,670 SF |
| DELIVERY                        | Q4 2020     |

### **AREA RETAILERS**

### **RETAIL OVERVIEW**