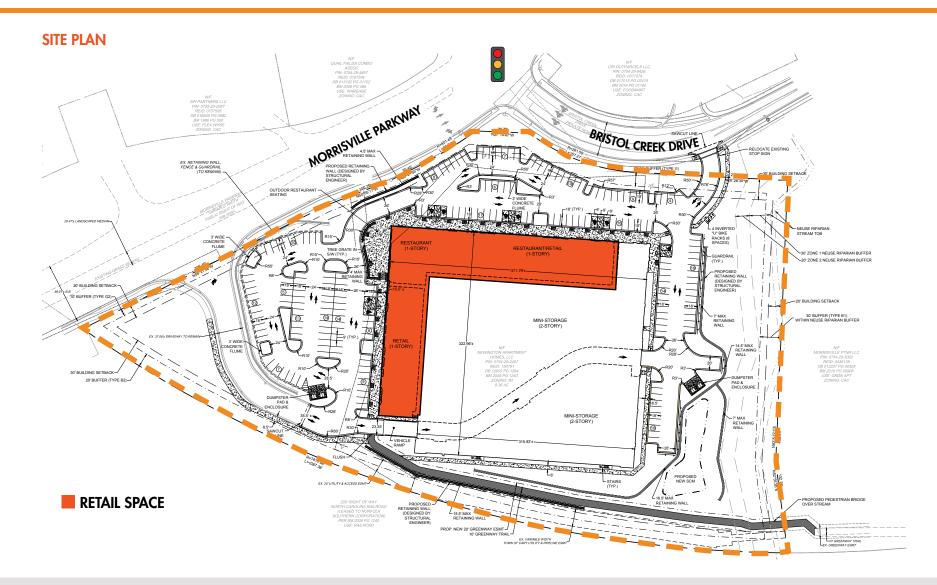

| TRAFFIC COUNTS           |            |
|--------------------------|------------|
| MORRISVILLE PARKWAY      | 16,000 VPD |
| CHAPEL HILL ROAD (NC 54) | 21,949 VPD |

| SITE FEATURES                   |             |
|---------------------------------|-------------|
| GROUND LEVEL RETAIL SQUARE FEET | ±30,000 SF  |
| MINI STORAGE SQUARE FEET        | ±165,670 SF |
| DELIVERY                        | Q4 2020     |

### **RETAIL OVERVIEW**