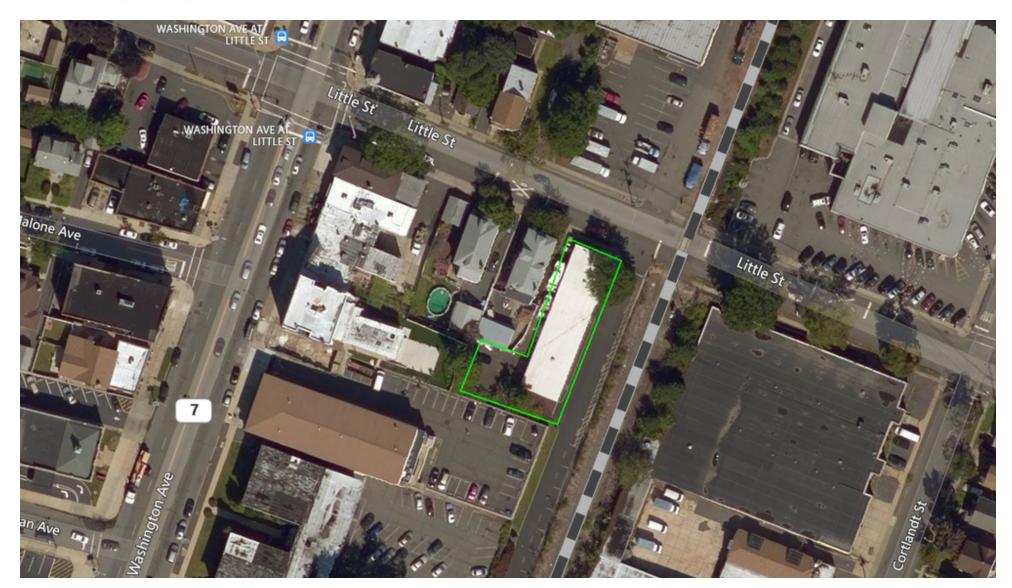

#### **LOCATION DESCRIPTION**

Nearby Routes 3, 21 and I-280 9 Miles to Newark Liberty International Airport

### **PROPERTY HIGHLIGHTS**

- Description: ±5,000 SF Free Standing; One Story
- Warehouse: ±4,500 SF; Clear Span
- Office: ±500 SF
- Construction: Brick and Steel
- Ceiling Height: 14' Clear
- Loading: Platform
- Utilities: Gas Heat, City Water & Sewer
- Power: 200A, 240V, 3 Phase
- · Parking: On Site
- Lot Size: ±9,800 SF (Block 8905, Lot 20)
- Taxes: \$12,013.96 (2019)