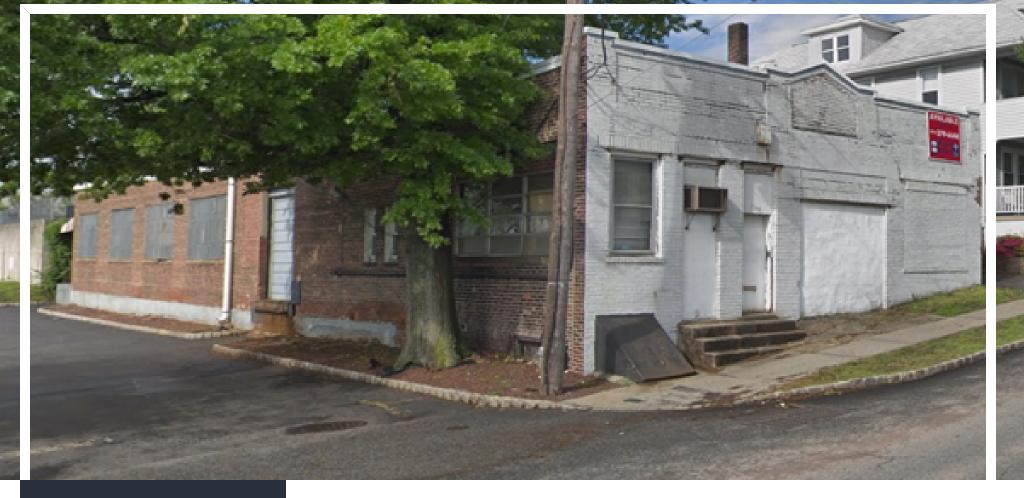

#### **PROPERTY DESCRIPTION**

±5,000 SF Industrial Building

### **PROPERTY HIGHLIGHTS**

- Description: ±5,000 SF Free Standing; One Story
- Warehouse: ±4,500 SF; Clear Span
- Office: ±500 SF
- Construction: Brick and Steel
- Ceiling Height: 14' Clear
- Loading: Platform
- Utilities: Gas Heat, City Water & Sewer
- Power: 200A, 240V, 3 Phase
- · Parking: On Site
- Lot Size: ±9,800 SF (Block 8905, Lot 20)
- Taxes: \$12,013.96 (2019)