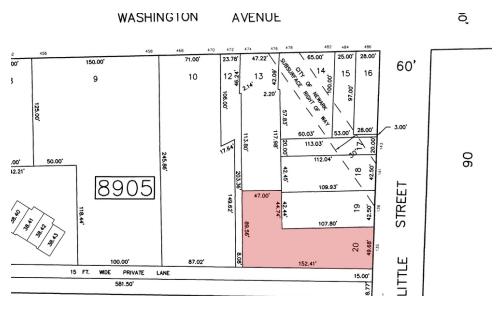

### **PROPERTY HIGHLIGHTS**

- Description: ±5,000 SF Free Standing; One Story
- Warehouse: ±4,500 SF; Clear Span
- Office: ±500 SF
- Construction: Brick and Steel
- Ceiling Height: 14' Clear
- Loading: Platform
- Utilities: Gas Heat, City Water & Sewer
- Power: 200A, 240V, 3 Phase
- · Parking: On Site
- Lot Size: ±9,800 SF (Block 8905, Lot 20)
- Taxes: \$12,013.96 (2019)