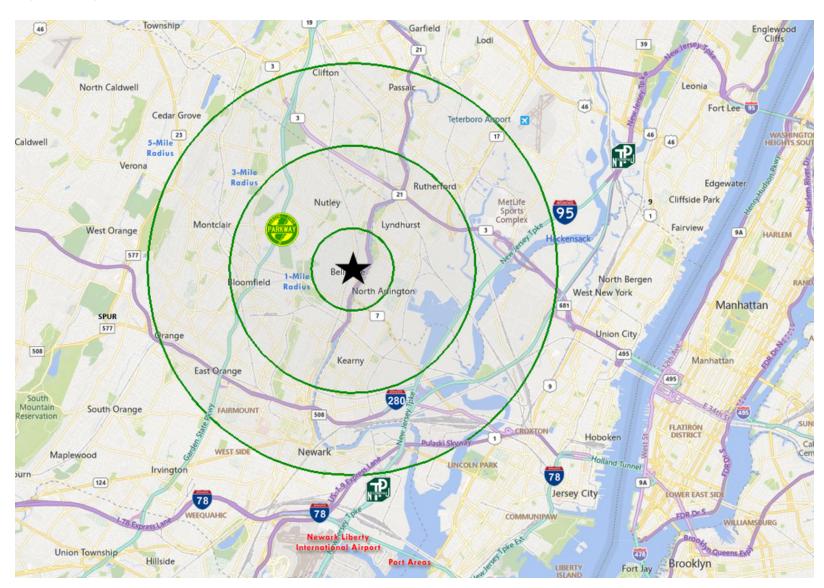

ambufanio@blauberg.com 973.568.6612

135 Little Street, Belleville, NJ 07109

| <u>Radius</u>                     | 1 Mile   | 3 Mile   | 5 Mile   |
|-----------------------------------|----------|----------|----------|
| Population:                       |          |          |          |
| 2024 Projection                   | 32,305   | 245,043  | 680,992  |
| 2019 Estimate                     | 32,020   | 241,780  | 666,287  |
| 2010 Census                       | 32,816   | 242,949  | 633,261  |
| Growth 2019-2024                  | 0.89%    | 1.35%    | 2.21%    |
| Growth 2010-2019                  | (2.43%)  | (0.48%)  | 5.22%    |
| 2019 Population Hispanic Origin   | 12,524   | 94,704   | 233,685  |
| 2019 Population by Race:          |          |          |          |
| White                             | 25,277   | 181,202  | 412,049  |
| Black                             | 2,117    | 31,052   | 177,877  |
| Am. Indian & Alaskan              | 179      | 2,145    | 6,471    |
| Asian                             | 3,642    | 20,763   | 50,723   |
| Hawaiian & Pacific Island         | 69       | 392      | 1,122    |
| Other                             | 736      | 6,225    | 18,046   |
| U.S. Armed Forces:                | 7        | 42       | 51       |
| Households:                       |          |          |          |
| 2024 Projection                   | 12,283   | 91,499   | 251,099  |
| 2019 Estimate                     | 12,180   | 90,358   | 245,474  |
| 2010 Census                       | 12,515   | 91,125   | 232,222  |
| Growth 2019 - 2024                | 0.85%    | 1.26%    | 2.29%    |
| Growth 2010 - 2019                | (2.68%)  | (0.84%)  | 5.71%    |
| Owner Occupied                    | 6,743    | 43,501   | 98,721   |
| Renter Occupied                   | 5,437    | 46,857   | 146,753  |
| 2019 Avg Household Income         | \$87,818 | \$86,808 | \$82,147 |
| 2019 Med Household Income         | \$72,576 | \$67,362 | \$57,958 |
| 2019 Households by Household Inc: |          |          |          |
| <\$25,000                         | 1,929    | 18,245   | 60,659   |
| \$25,000 - \$50,000               | 2,260    | 16,204   | 47,794   |
| \$50,000 - \$75,000               | 2,112    | 14,938   | 38,413   |
| \$75,000 - \$100,000              | 1,927    | 11,914   | 28,328   |
| \$100,000 - \$125,000             | 1,497    | 9,941    | 22,532   |
| \$125,000 - \$150,000             | 784      | 5,553    | 12,959   |
| \$150,000 - \$200,000             | 1,032    | 7,829    | 17,452   |
| \$200,000+                        | 640      | 5,734    | 17,338   |