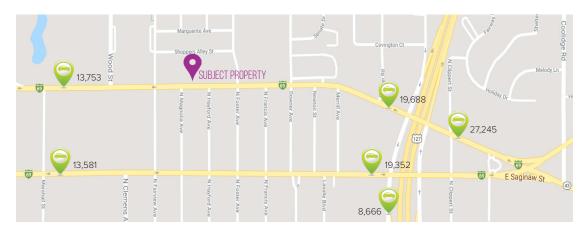

q. Ft. Available

Class B

Construction Type: Brick

Roof Type: Flat

On-site parking

Zoned Commercial

Ingham County

Parcel ID#: 33-21-01-11-360-006

#### **DIRECTIONS**

From US-127 take Exit 78 toward I-69 BUS/M-43/Saginaw St/Grand River Ave. Go West on Grand River Ave 0.5 miles. Office Building will be on the right just past Westlund's Apple Market.









## **AVAILABLE SUITE - LOWER LEVEL**





## **DEMOGRAPHICS**

|                         | 1 Mile      | 3 Miles     | 5 Miles     |
|-------------------------|-------------|-------------|-------------|
| Population              | 16,229      | 111,045     | 199,616     |
| Households              | 7,378       | 41,703      | 79,340      |
| Median Household Income | \$44,192.08 | \$35,339.86 | \$45,589.58 |

## TRAFFIC COUNTS



## **NEARBY BUSINESSES**





For more information, please contact
KELLY MILLER, COMMERCIAL ADVISOR
O: (844) 477-8652 | C: (517) 712-5496
E: KMILLER@TOMIERAINES.COM | BHHSMICommercial.com