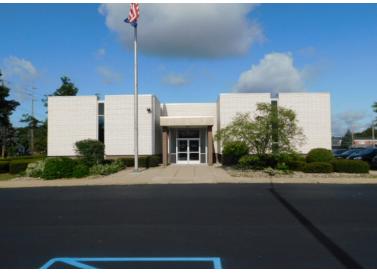

# OFFICE 5PACE 2,700 SF

2213 E. GRAND RIVER AVENUE | LANSING | MI | 48912





FOR LEASE - Office Space For Lease near Frandor Shopping Center. Centrally located just minutes from Downtown Lansing, Eastwood Towne Center, East Lansing and Michigan State University with quick access to US-127.

Join Lyman Sheets Insurance in approximately 2,700 SF of usable space (open floor plan) with lots of parking and access to the Break Room. Asking Price: \$12 PSF/Annual, Gross Lease (\$2,700/mo.)

#### PROPERTY FEATURES

2, 700 Total Sq. Ft. Available

Class B

Construction Type: Brick

Roof Type: Flat

On-site parking

Zoned Commercial

Ingham County

Parcel ID#: 33-21-01-11-360-006

#### **DIRECTIONS**

From US-127 take Exit 78 toward I-69 BUS/M-43/Saginaw St/Grand River Ave. Go West on Grand River Ave 0.5 miles. Office Building will be on the right just past Westlund's Appl