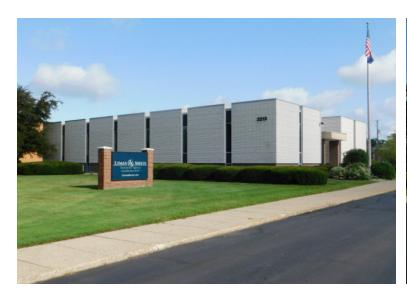

# OFFICE 5PACE 2,700 SF

2213 E. GRAND RIVER AVENUE | LANSING | MI | 48912

FOR LEASE - Office Space For Lease near Frandor Shopping Center. Centrally located just minutes from Downtown Lansing, Eastwood Towne Center, East Lansing and Michigan State University with quick access to US-127.

Join Lyman Sheets Insurance in approximately 2,700 SF of usable space (open floor plan) with lots of parking and access to the Break Room. Asking Price: \$12 PSF/Annual, Gross Lease (\$2,700/mo.)

#### PROPERTY FEATURES

2, 700 Total Sq. Ft. Available

Class B

Construction Type: Brick

Roof Type: Flat

On-site parking

Zoned Commercial

Ingham County