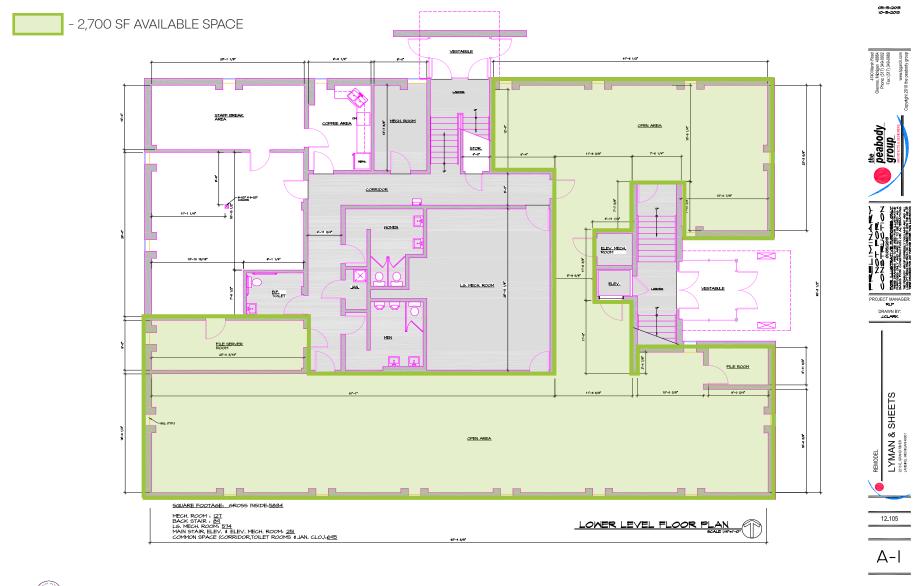

g Center. Centrally located just minutes from Downtown Lansing, Eastwood Towne Center, East Lansing and Michigan State University with quick access to US-127.

Join Lyman Sheets Insurance in approximately 2,700 SF of usable space (open floor plan) with lots of parking and access to the Break Room. Asking Price: \$12 PSF/Annual, Gross Lease (\$2,700/mo.)

#### PROPERTY FEATURES

2, 700 Total Sq. Ft. Available

Class B

Construction Type: Brick

Roof Type: Flat

On-site parking

Zoned Commercial

Ingham County

Parcel ID#: 33-21-01-11-360-006

#### **DIRECTIONS**

From US-127 take Exit 78 toward I-69 BUS/M-43/Saginaw St/Grand River Ave. Go West on Grand River Ave 0.5 miles. Office Building will be on the right just past Westlund's Apple Market.









## **AVAILABLE SUITE - LOWER LEVEL**





## **DEMOGRAPHICS**

|                         | 1 Mile      | 3 Miles     | 5 Miles     |
|-------------------------|-------------|-------------|-------------|
| Population              | 16,229      | 111,045     | 199,616     |
| Households              | 7,378       | 41,703      | 79,340      |
| Median Household Income | \$44,192.08 | \$35,339.86 | \$45,589.58 |

## TRAFFIC COUNTS



## **NEARBY BUSINESSES**





For more information, please contact
KELLY MILLER, COMMERCIAL ADVISOR
O: (844) 477-8652 | C: (517) 712-5496
E: KMILLER@TOMIERAINES.COM | BHHSMICommercial.com