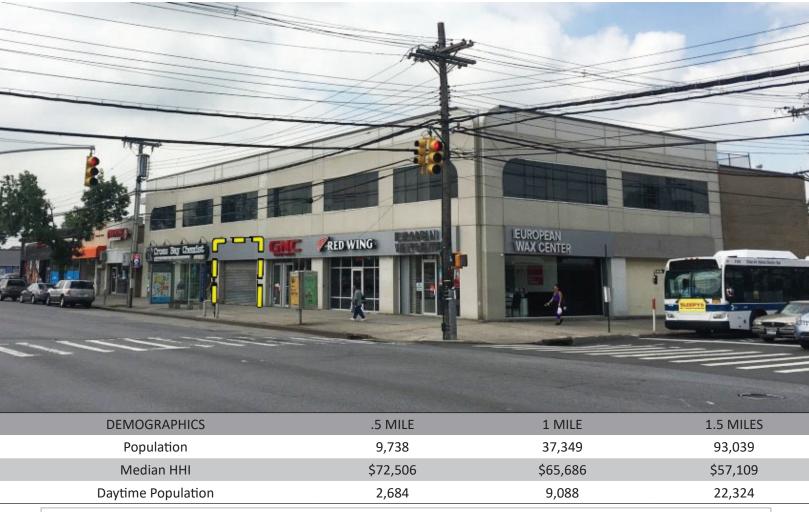

### 157-02 cross bay boulevard

retail space available with parking | for lease

| Available   | 1,676 square feet                                                                                                                                                                                                                                                                                                                 |
|-------------|-----------------------------------------------------------------------------------------------------------------------------------------------------------------------------------------------------------------------------------------------------------------------------------------------------------------------------------|
| Asking Rent | Upon Request                                                                                                                                                                                                                                                                                                                      |
| Extras      | Approximately \$13.50                                                                                                                                                                                                                                                                                                             |
| Area Retail | Petco, AT&T, Cold Stone Creamery, GNC, European Wax Center, Chase Bank, Stop & Shop, Citibank, CVS, Rite Aid, TD Bank, Dunkin Donuts, ACE, Gap, and many more                                                                                                                                                                     |
| Comments    | <ul> <li>Most active retail corridor in Howard Beach</li> <li>Traffic count of approximately 53,000 vehicles per day on Cross Bay Blvd</li> <li>Densely populated residential neighboring area</li> <li>On site parking</li> <li>Q53 bus stop directly in front of site (bus line sees over 15,000 passengers per day)</li> </ul> |