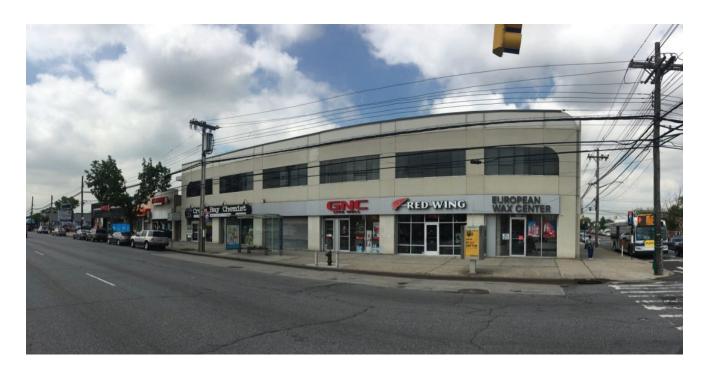

### 157-02 cross bay boulevard

retail space available with parking | for lease

| Available   | 1,676 square feet                                                                                                                                                                                                                                                                                                                 |
|-------------|-----------------------------------------------------------------------------------------------------------------------------------------------------------------------------------------------------------------------------------------------------------------------------------------------------------------------------------|
| Asking Rent | Upon Request                                                                                                                                                                                                                                                                                                                      |
| Extras      | Approximately \$13.50                                                                                                                                                                                                                                                                                                             |
| Area Retail | Petco, AT&T, Cold Stone Creamery, GNC, European Wax Center, Chase Bank, Stop & Shop, Citibank, CVS, Rite Aid, TD Bank, Dunkin Donuts, ACE, Gap, and many more                                                                                                                                                                     |
| Comments    | <ul> <li>Most active retail corridor in Howard Beach</li> <li>Traffic count of approximately 53,000 vehicles per day on Cross Bay Blvd</li> <li>Densely populated residential neighboring area</li> <li>On site parking</li> <li>Q53 bus stop directly in front of site (bus line sees over 15,000 passengers per day)</li> </ul> |