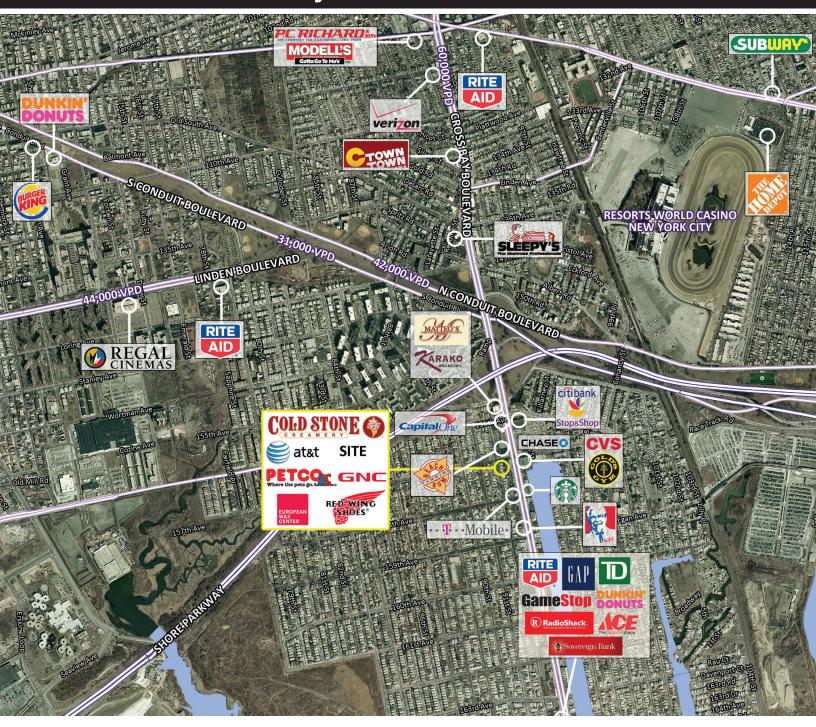

### 157-02 cross bay boulevard

retail space available with parking | for lease

| Available   | 1,676 square feet                                                                                                                                                                                                                                                                                                                 |
|-------------|-----------------------------------------------------------------------------------------------------------------------------------------------------------------------------------------------------------------------------------------------------------------------------------------------------------------------------------|
| Asking Rent | Upon Request                                                                                                                                                                                                                                                                                                                      |
| Extras      | Approximately \$13.50                                                                                                                                                                                                                                                                                                             |
| Area Retail | Petco, AT&T, Cold Stone Creamery, GNC, European Wax Center, Chase Bank, Stop & Shop, Citibank, CVS, Rite Aid, TD Bank, Dunkin Donuts, ACE, Gap, and many more                                                                                                                                                                     |
| Comments    | <ul> <li>Most active retail corridor in Howard Beach</li> <li>Traffic count of approximately 53,000 vehicles per day on Cross Bay Blvd</li> <li>Densely populated residential neighboring area</li> <li>On site parking</li> <li>Q53 bus stop directly in front of site (bus line sees over 15,000 passengers per day)</li> </ul> |