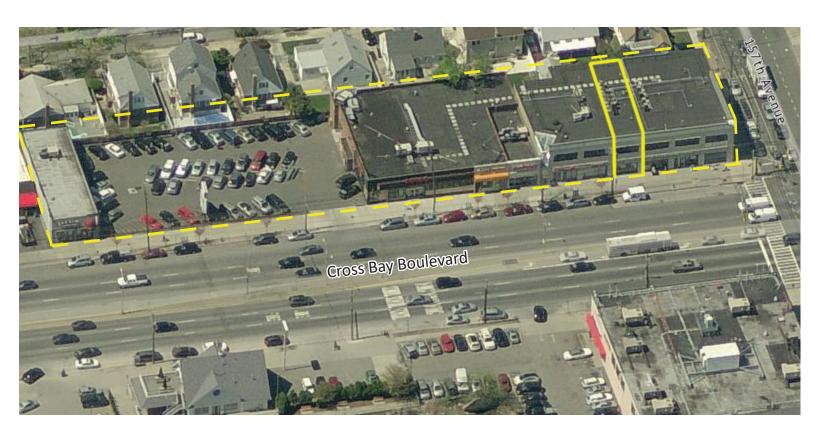

### 157-02 cross bay boulevard

retail space available with parking | for lease

| Available   | 1,676 square feet                                                                                                                                                                                                                                                                                                                 |
|-------------|-----------------------------------------------------------------------------------------------------------------------------------------------------------------------------------------------------------------------------------------------------------------------------------------------------------------------------------|
| Asking Rent | Upon Request                                                                                                                                                                                                                                                                                                                      |
| Extras      | Approximately \$13.50                                                                                                                                                                                                                                                                                                             |
| Area Retail | Petco, AT&T, Cold Stone Creamery, GNC, European Wax Center, Chase Bank, Stop & Shop, Citibank, CVS, Rite Aid, TD Bank, Dunkin Donuts, ACE, Gap, and many more                                                                                                                                                                     |
| Comments    | <ul> <li>Most active retail corridor in Howard Beach</li> <li>Traffic count of approximately 53,000 vehicles per day on Cross Bay Blvd</li> <li>Densely populated residential neighboring area</li> <li>On site parking</li> <li>Q53 bus stop directly in front of site (bus line sees over 15,000 passengers per day)</li> </ul> |