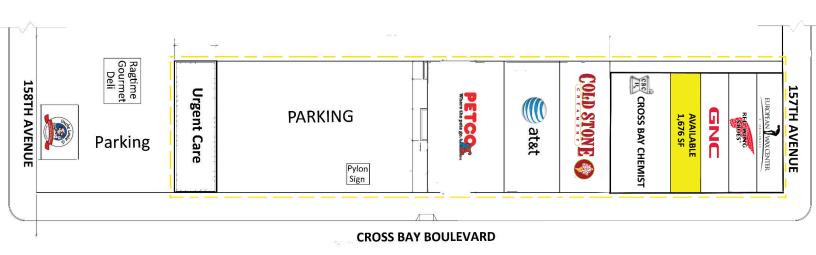

### 157-02 cross bay boulevard

retail space available with parking | for lease

| Available   | 1,676 square feet                                                                                                                                                                                                                                                                                                                 |
|-------------|-----------------------------------------------------------------------------------------------------------------------------------------------------------------------------------------------------------------------------------------------------------------------------------------------------------------------------------|
| Asking Rent | Upon Request                                                                                                                                                                                                                                                                                                                      |
| Extras      | Approximately \$13.50                                                                                                                                                                                                                                                                                                             |
| Area Retail | Petco, AT&T, Cold Stone Creamery, GNC, European Wax Center, Chase Bank, Stop & Shop, Citibank, CVS, Rite Aid, TD Bank, Dunkin Donuts, ACE, Gap, and many more                                                                                                                                                                     |
| Comments    | <ul> <li>Most active retail corridor in Howard Beach</li> <li>Traffic count of approximately 53,000 vehicles per day on Cross Bay Blvd</li> <li>Densely populated residential neighboring area</li> <li>On site parking</li> <li>Q53 bus stop directly in front of site (bus line sees over 15,000 passengers per day)</li> </ul> |