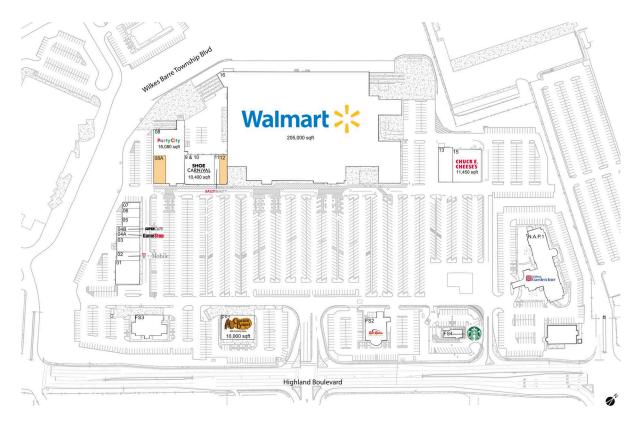

#### AVAILABLE SPACE

08A 5,250 SF 12 2,800 SF

### CURRENT RETAILERS

| FS1 Cracker Barrel FS2 Red Robin Gourmet Burgers FS3 Miller's Ale House FS4 Starbucks | 10,000 SF<br>5,800 SF<br>8,100 SF |
|---------------------------------------------------------------------------------------|-----------------------------------|
| N.A.P.1 Hilton Garden Inn 01 Super King Buffet                                        | 7,020 SF                          |
| 02 T-Mobile                                                                           | 2,400 SF                          |
| 03 Geisinger Health Options                                                           | 4,000 SF                          |
| 04A GameStop                                                                          | 1,760 SF                          |
| 04B Supercuts                                                                         | 1,440 SF                          |
| 05 iNails                                                                             | 1,950 SF                          |
| 06 Nello's Pizza                                                                      | 1,950 SF                          |
| 07 iRepair Smartphones                                                                | 1,200 SF                          |
| 08 Party City                                                                         | 16,080 SF                         |
| 9 & 10 Shoe Carnival                                                                  | 10,400 SF                         |
| 11 Sally Beauty Supply                                                                | 2,000 SF                          |
| 13 Wine & Spirits Shoppe                                                              | 6,000 SF                          |
| 15 Chuck E. Cheese's                                                                  | 11,450 SF                         |
| 16 Walmart                                                                            | 205,000 SF                        |