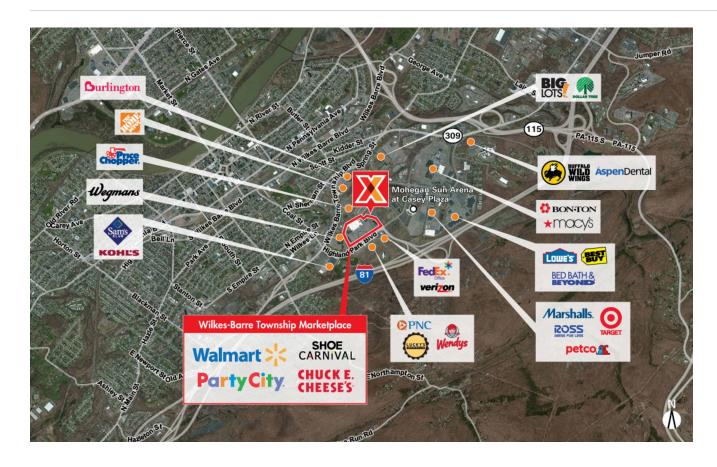

Walmart-anchored shopping center with a strong lineup of national retailers including Shoe Carnival, Party City & Sally Beauty Supply

Supplying Valley Mall, the largest enclosed mall in northeast Pennsylvania, and across the street from the 8,300 seat Mohegan Sun Area at Casey Plaza