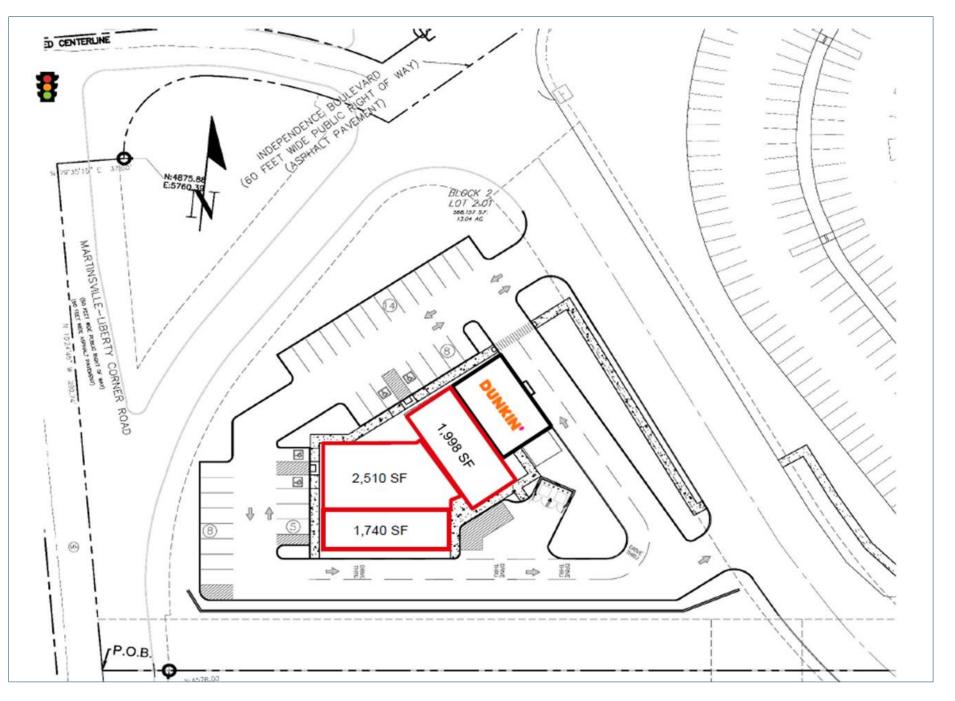

# TO INDEPENDENCE BOULEVARD

WARREN, NEW JERSEY

9e

DUNKIN DONUTS

BANK

A IN THE





### PROPERTY HIGHLIGHTS

- Join drive-thru Dunkin' Donuts at the new 7,500 SF retail development
- Situated on the northbound side of Martinsville Road, County Route 525
- Immediately off I-78, Bernardsville exit 33 across from Riverwalk Village Center
- Approximately 4,000 employees within a 5-minute walking distance from the property
- 35 parking spaces
- Under construction and estimated delivery Spring/Summer 2022
- Two hotels in immediate area (Courtyard Marriott and Somerset Hills Hotel)
- Asking rent: Upon request / NNN: Estimated to be \$8.00/SF



PROPERTY SITE PLAN



## DEMOGRAPHICS

#### TRAFFIC COUNTS

Martinsville Road: 27,889 VPD

#### I-78: 35,438 VPD

| 2021 Estimated | 1 Mile    | 3 Miles   | 5 Miles   |
|----------------|-----------|-----------|-----------|
| Population     | 2,958     | 29,471    | 75,581    |
| Med. HH Income | \$127,857 | \$162,197 | \$150,340 |
| Businesses     | 173       | 682       | 3,119     |





#### CONTACT US

#### **MARTA VILLA**

Senior Vice President 973.715.8385 marta.villa@cbre.com

© 2022 CBRE, Inc. All rights reserved. This information has been obtained from sources believed reliable but has not been verified for accuracy or completeness. You should conduct a careful, independent investigation of the property and verify all information. Any reliance on this information is solely at your own risk.