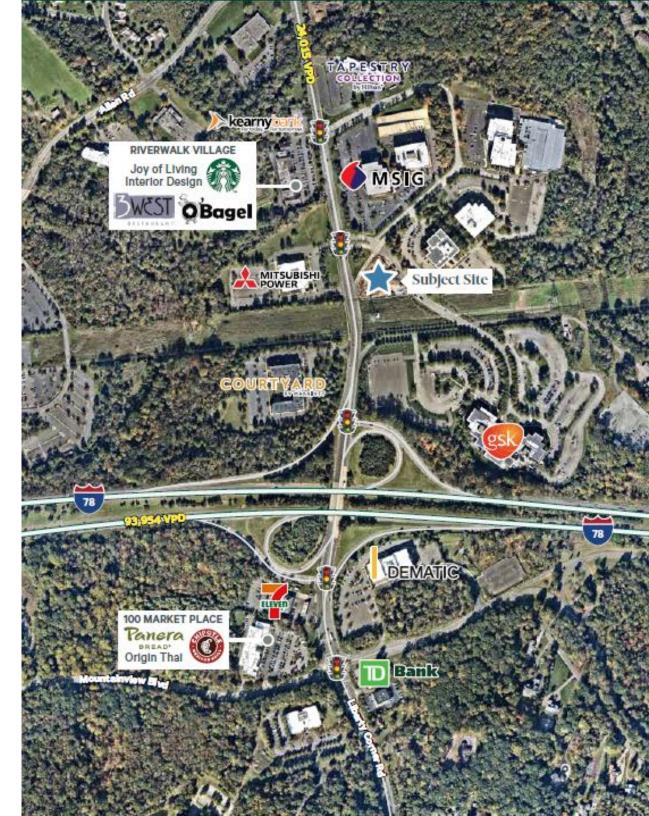

### PROPERTY HIGHLIGHTS

- Join drive-thru Dunkin' Donuts at the new 7,500 SF retail development
- Situated on the northbound side of Martinsville Road, County Route 525
- Immediately off I-78, Bernardsville exit 33 across from Riverwalk Village Center
- Approximately 4,000 employees within a 5-minute walking distance from the property
- 35 parking spaces
- Under construction and estimated delivery Spring/Summer 2022
- Two hotels in immediate area (Courtyard Marriott and Somerset Hills Hotel)
- Asking rent: Upon request / NNN: Estimated to be \$8.00/SF