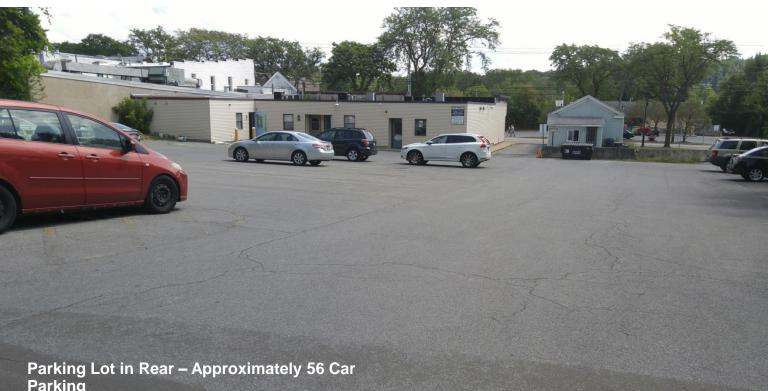

### **Property Highlights**

- · Fully occupied
- Excellent exposure/location
- One of the few village retail with 56± car parking on site
- · Owner will require non-disclosure/confidentiality agreement for financial diligence
- Mixed-use retail/residential
- · Possible pad site
- · Multiple ingress/egress to site