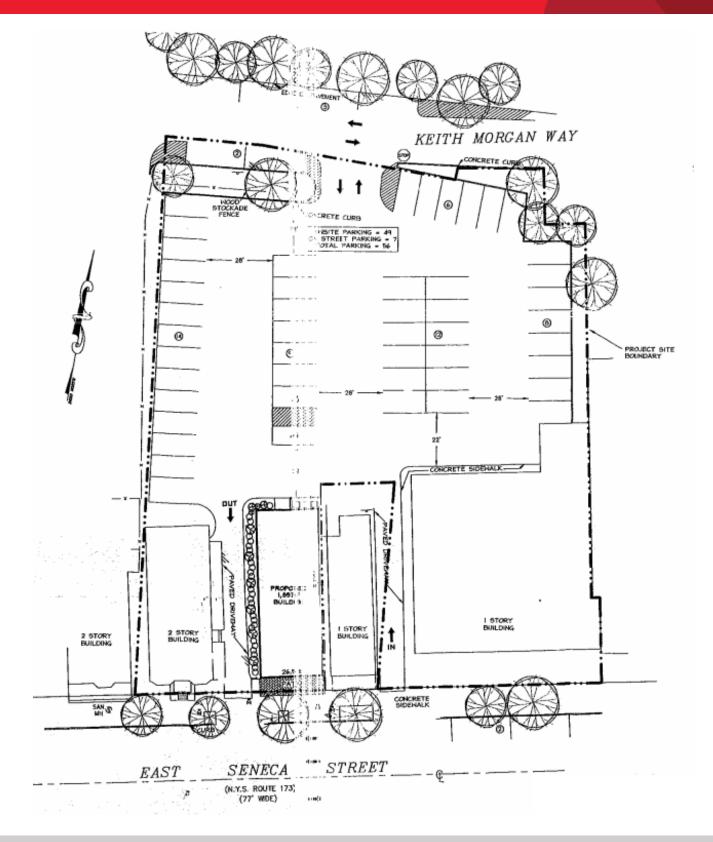

### **Property Highlights**

- · Fully occupied
- Excellent exposure/location
- One of the few village retail with 56± car parking on site
- · Owner will require non-disclosure/confidentiality agreement for financial diligence
- Mixed-use retail/residential
- · Possible pad site
- · Multiple ingress/egress to site