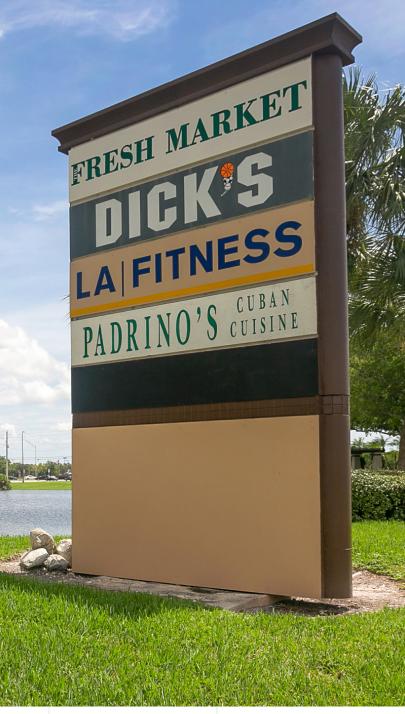

# Mission Bay Plaza

- Anchor / Up to 45,000 SF
- Mission Bay Plaza is located at the northwest corner of Glades Rd and US-441 with over 90,000 ADT
- Anchored by Fresh Market, LA Fitness, Dick's Sporting Goods, Tuesday Morning, and Five Below
- Spaces available for lease that range from 4,225 SF - Up to 45,000 SF
- The center is ideally positioned to service the affluent, densely populated communities in West Boca Raton
- Total GLA: 259.306 SF