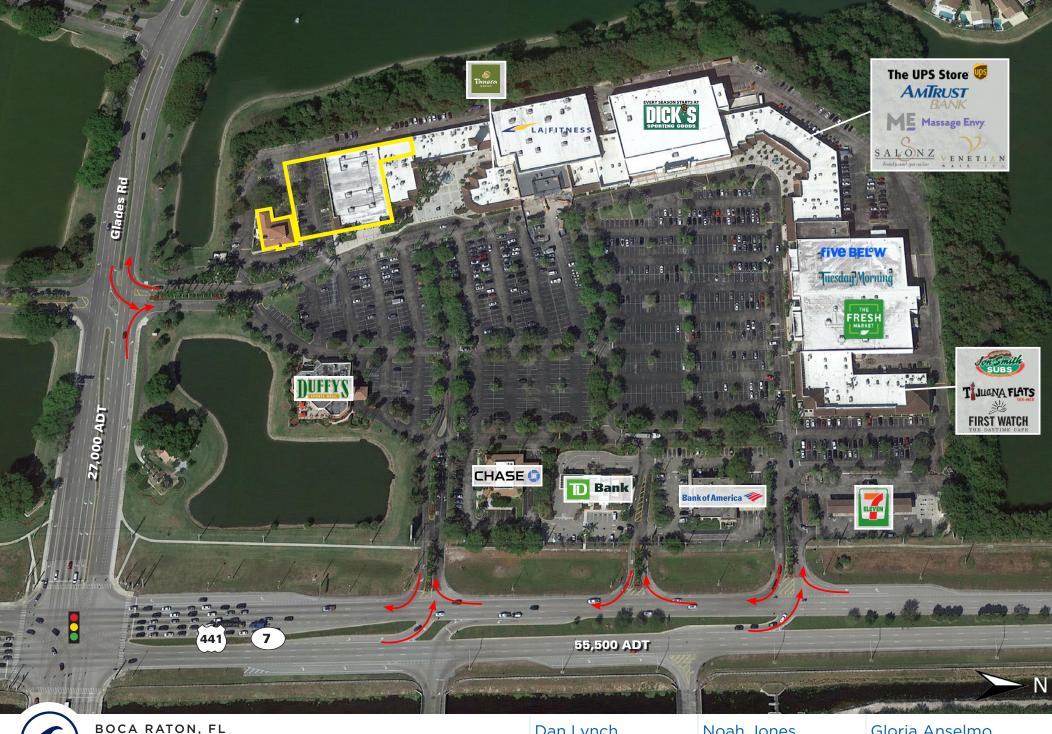

# Mission Bay Plaza

- Anchor / Up to 45,000 SF
- Mission Bay Plaza is located at the northwest corner of Glades Rd and US-441 with over 90,000 ADT
- Anchored by Fresh Market, LA Fitness, Dick's Sporting Goods, Tuesday Morning, and Five Below
- Spaces available for lease that range from 4,225 SF - Up to 45,000 SF
- The center is ideally positioned to service the affluent, densely populated communities in West Boca Raton
- Total GLA: 259.306 SF