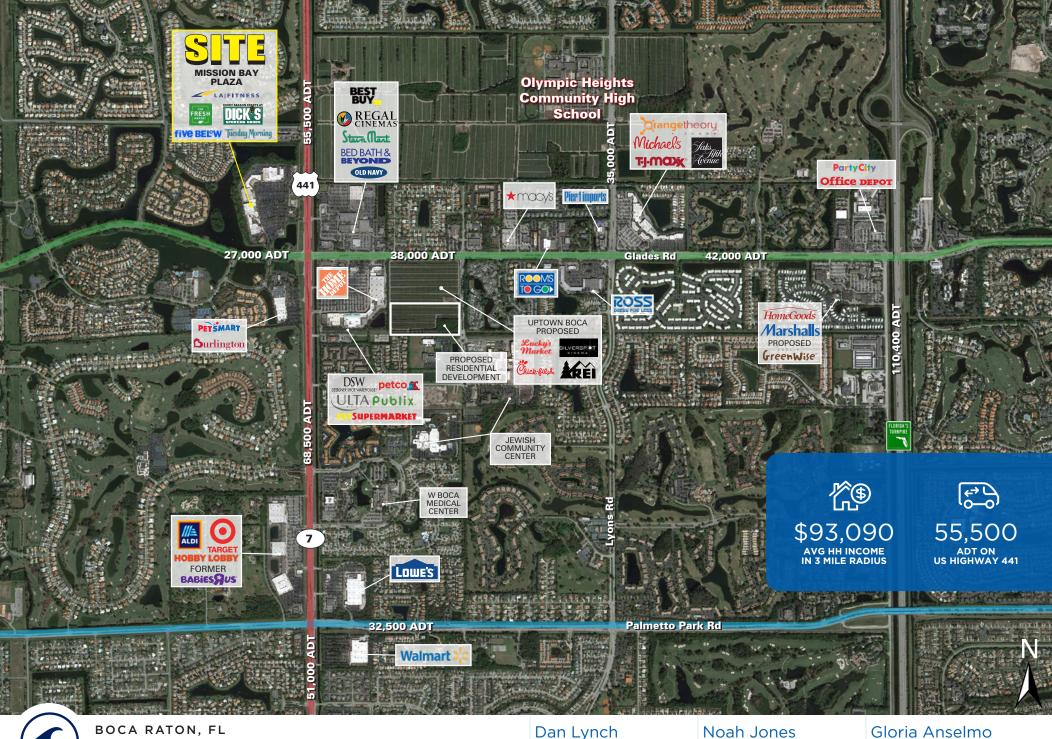

# Mission Bay Plaza

- Anchor / Up to 45,000 SF
- Mission Bay Plaza is located at the northwest corner of Glades Rd and US-441 with over 90,000 ADT
- Anchored by Fresh Market, LA Fitness, Dick's Sporting Goods, Tuesday Morning, and Five Below
- Spaces available for lease that range from 4,225 SF - Up to 45,000 SF
- The center is ideally positioned to service the affluent, densely populated communities in West Boca Raton
- Total GLA: 259.306 SF

| 2019<br>DEMOGRAPHICS | 3 MILE   | 5 MILE    | 7 MILE    |
|----------------------|----------|-----------|-----------|
| Population           | 85,947   | 191,608   | 353,534   |
| Avg HH Income        | \$93,090 | \$110,744 | \$103,502 |