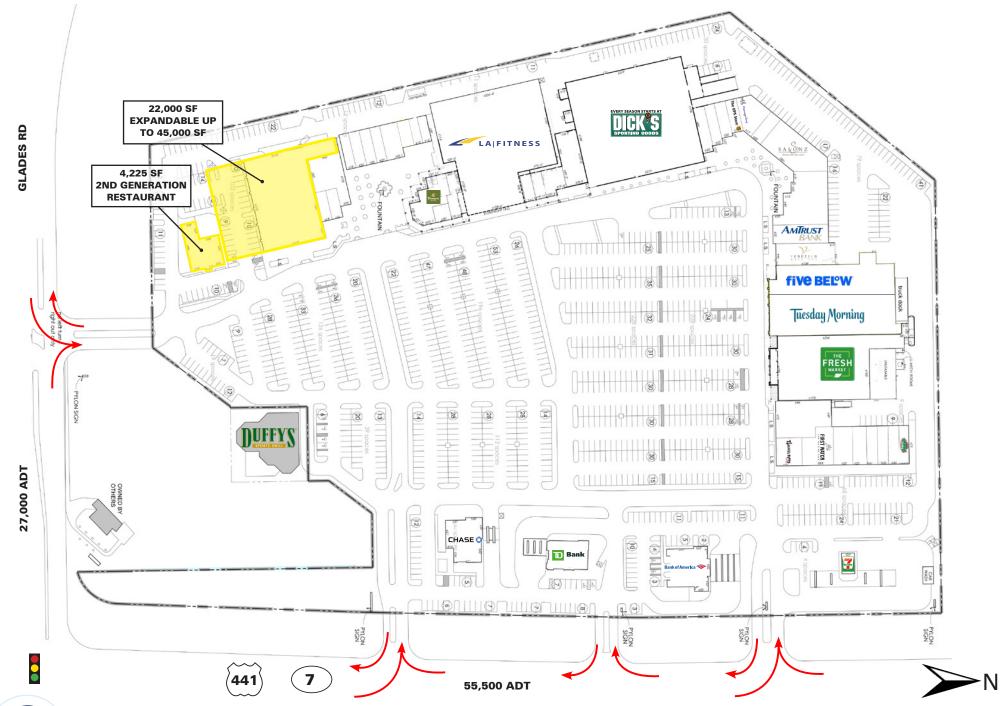

# Mission Bay Plaza

- Anchor / Up to 45,000 SF
- Mission Bay Plaza is located at the northwest corner of Glades Rd and US-441 with over 90,000 ADT
- Anchored by Fresh Market, LA Fitness, Dick's Sporting Goods, Tuesday Morning, and Five Below
- Spaces available for lease that range from 4,225 SF - Up to 45,000 SF
- The center is ideally positioned to service the affluent, densely populated communities in West Boca Raton
- Total GLA: 259.306 SF