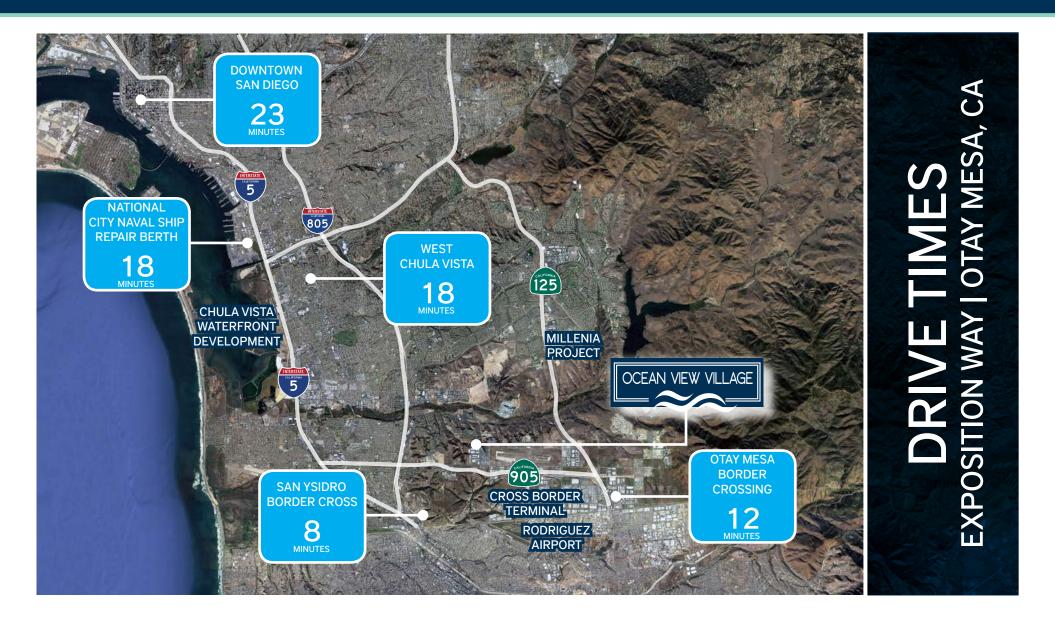

The site is contiguous to open space on two of its sides, which will provide permanent and unobstructed views from the ridge of Otay Mesa of the Pacific Ocean and to Downtown and Point Loma, especially for the second floor office of the commercial project.