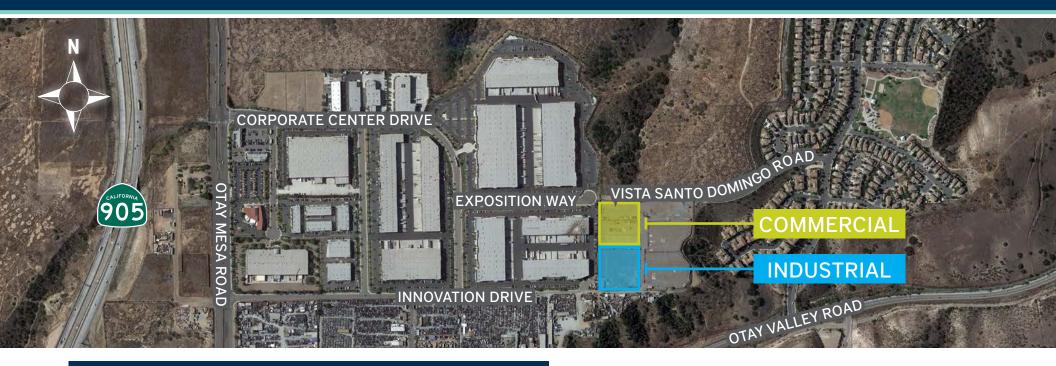

## PROPERTY DESCRIPTION

| PROPERTY ADDRESS:   | Vista Santo Domingo Road, Otay Mesa, CA 92154                                                                                                       |
|---------------------|-----------------------------------------------------------------------------------------------------------------------------------------------------|
| PROPERTY TYPE:      | Land                                                                                                                                                |
| LAND SIZE:          | Two lots. 2.01 acres zoned for commercial and office and 2.35 acres zoned for industrial.                                                           |
| APN:                | 645-050-07-00                                                                                                                                       |
| ZONING:             | AR-1-1 (Airport Influence Area and Airport Environs<br>Overlay Zone of Otay Mesa Plan)                                                              |
| PROPERTY CONDITION: | Currently unimproved; "finished grading" will take an estimated 3 months and completion of Vista Santo Domingo Road will take an estimated 6 months |
| MAP STATUS:         | Final map approved December 21, 2017                                                                                                                |
| TIMING:             | The lots will be delivered with utilities stubbed to site and finished graded based on the full asking price                                        |

COMMERCIAL: ±2.01 ACRES ±87,556 SF \$1,576,000 (\$18.00/SF) INDUSTRIAL: ±2.35 ACRES

\$1,638,000 (\$16.00/SF)

### PROPERTY DESCRIPTION

Lot 1 is entitled and planned for an approximate 40,678 SF Neighborhood Commercial project including 2nd floor office use.

Lot 2 is entitled and planned for an approximate 37,850 SF Light Industrial project.