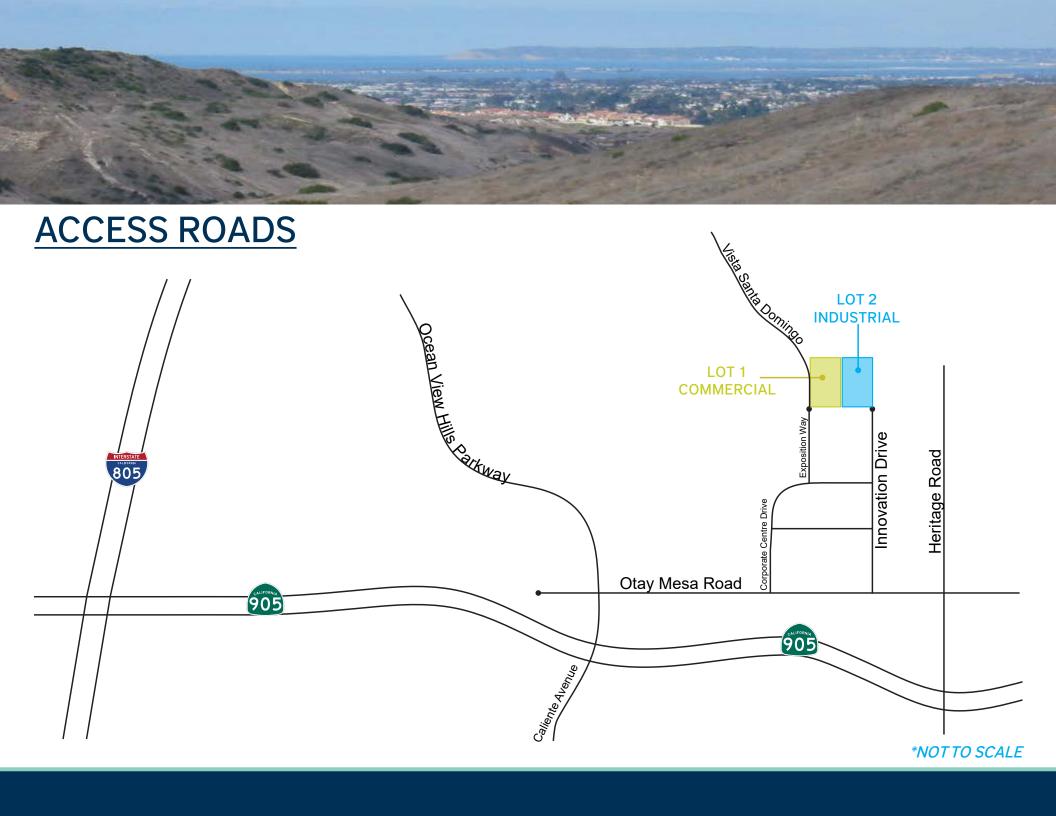

### PROPERTY DESCRIPTION

Lot 1 is entitled and planned for an approximate 40,678 SF Neighborhood Commercial project including 2nd floor office use.

Lot 2 is entitled and planned for an approximate 37,850 SF Light Industrial project.

The site is contiguous to open space on two of its sides, which will provide permanent and unobstructed views from the ridge of Otay Mesa of the Pacific Ocean and to Downtown and Point Loma, especially for the second floor office of the commercial project.