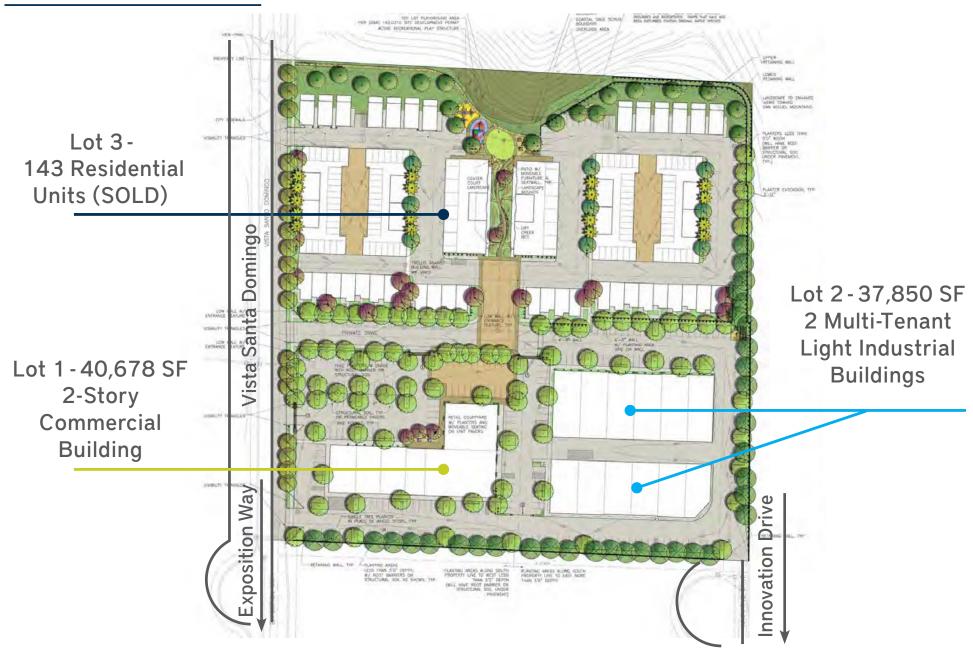

### PROPERTY DESCRIPTION

Lot 1 is entitled and planned for an approximate 40,678 SF Neighborhood Commercial project including 2nd floor office use.

Lot 2 is entitled and planned for an approximate 37,850 SF Light Industrial project.