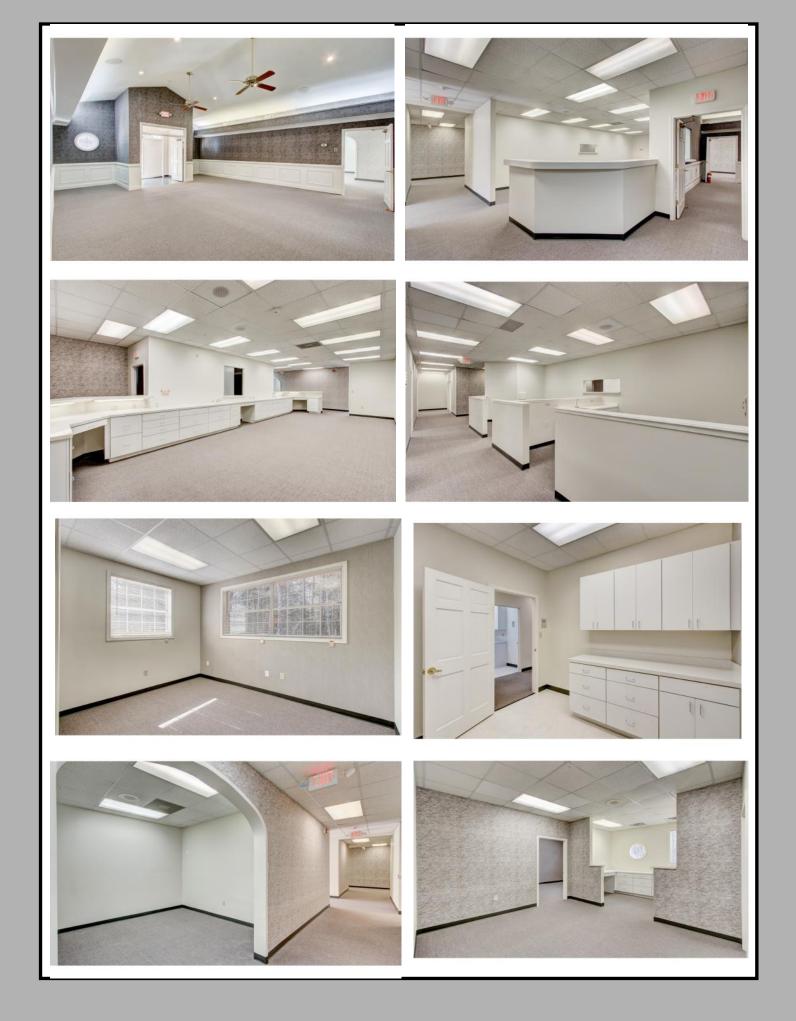

- 9,132s.f. with 42+ rooms
   (Designed for 2 practices)
- 17 Exam rooms
  - 7 Doctors offices (5 with en-suite bathrooms)
  - 11 total bathrooms
  - 1 Minor surgery with recovery room and family waiting area
  - 3 Reception areas
  - 4 Business/Management rooms
  - 5 File/storage/reusable rooms
  - 2 Break/lunch rooms
- To witness the true value, call me