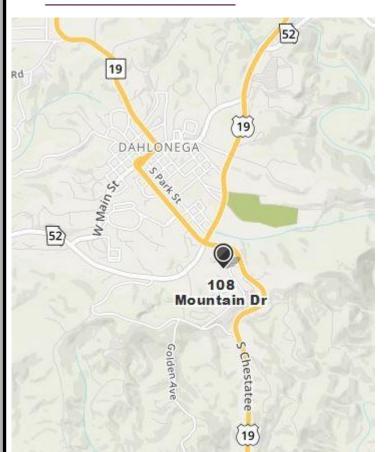

# **Location Map**

COMMERCIAL DIVISION

From Gainesville take Hwy 60 North. Continue past Hwy 400 to Dahlonega. Make a left on Mountain Drive at the McDonald's

From Atlanta take Hwy 400 North to Dahlonega. Make a left on Hwy 60 and a left on Mountain Drive at the McDonald's