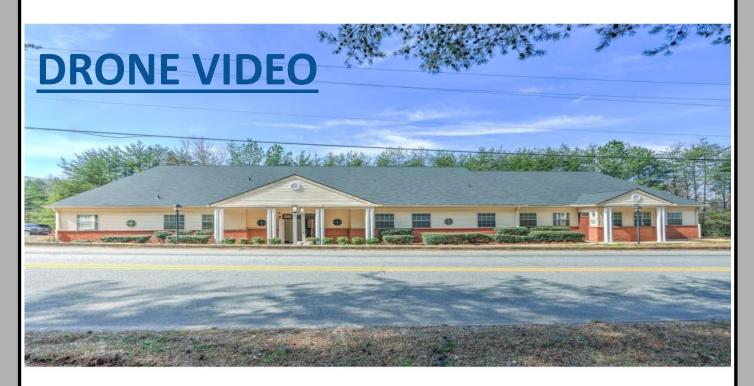

## **FOR SALE**

Totally renovated **Must see inside** 

9,132 s.f. Multi-Professional building
Can be innovatively fit to one or more
fields of specialties

<u>Current use is medical</u>

\$104 psf!

## 108 Mountain Drive, Dahlonega, GA

See videos at https://www.brenthoffman.com/listings/I0098.html

This property is located in a growing medical area. Virtually all counties north of Lumpkin Co will access healthcare in Hall/Lumpkin counties.