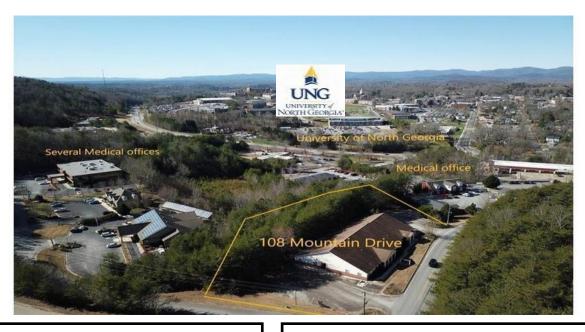

# **Location Map**

COMMERCIAL DIVISION

From Gainesville take Hwy 60 North. Continue past Hwy 400 to Dahlonega. Make a left on Mountain Drive at the McDonald's

From Atlanta take Hwy 400 North to Dahlonega. Make a left on Hwy 60 and a left on Mountain Drive at the McDonald's

Convenient to medical/ business markets

See videos at https://www.brenthoffman.com/listings/I0098.html

This property is located in a growing medical area. Virtually all counties north of Lumpkin Co will access healthcare in Hall/Lumpkin counties.