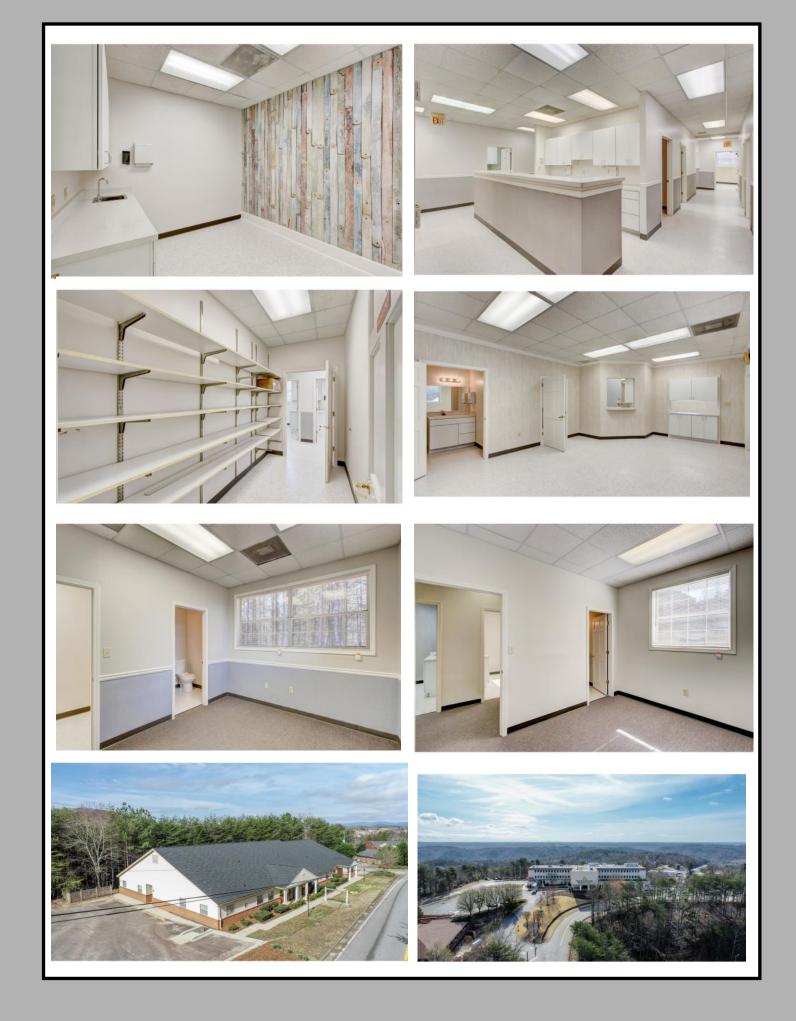

- 9,132s.f. with 42+ rooms
   (Designed for 2 practices)
- 17 Exam rooms
  - 7 Doctors offices (5 with en-suite bathrooms)
  - 11 total bathrooms
  - 1 Minor surgery with recovery room and family waiting area
  - 3 Reception areas
  - 4 Business/Management rooms
  - 5 File/storage/reusable rooms
  - 2 Break/lunch rooms
- To witness the true value, call me