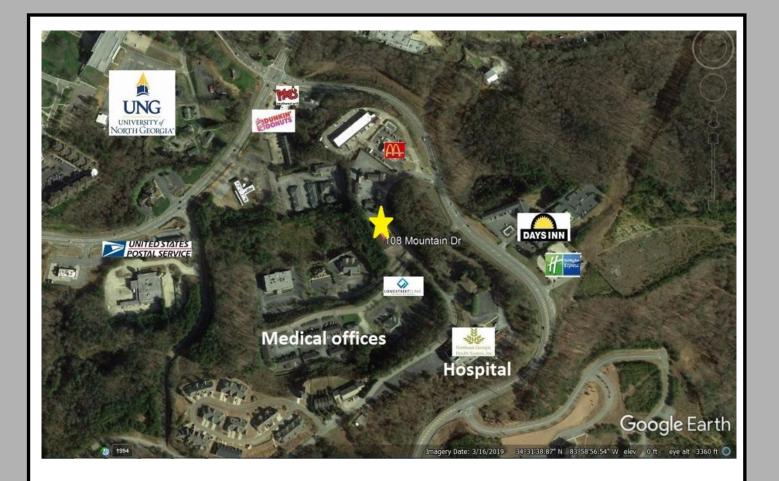

## 108 Mountain Drive, Dahlonega, GA

See videos at https://www.brenthoffman.com/listings/I0098.html

This property is located in a growing medical area. Virtually all counties north of Lumpkin Co will access healthcare in Hall/Lumpkin counties.

Convenient to medical/ business markets