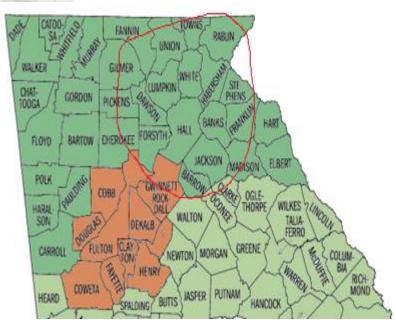

See videos at https://www.brenthoffman.com/listings/I0098.html

This property is located in a growing medical area. Virtually all counties north of Lumpkin Co will access healthcare in Hall/Lumpkin counties.

Dahlonega, located in Lumpkin Co, connects to Atlanta and many affluent suburbs to the north of Atlanta, easily via Georgia 400.

Site of the first major U.S. Gold Rush, Dahlonega only an hour north of Atlanta, is the home of University of North Georgia (UNG), with over 6,000 students. A dedicated building that will offer UNG nursing program of study is within waking distance of this office.