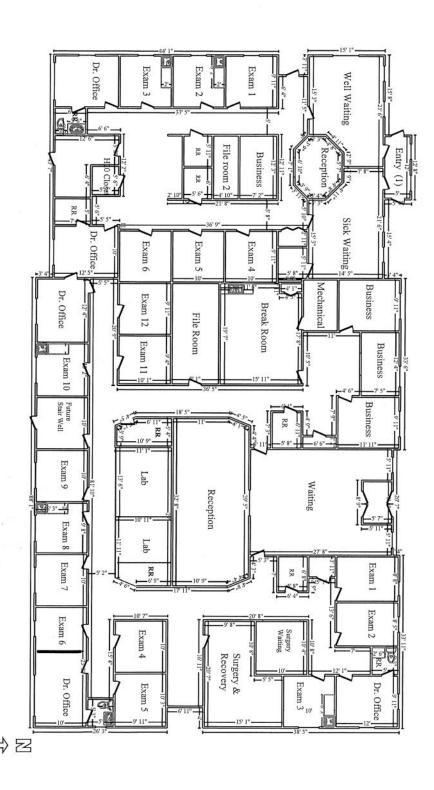

## **FOR SALE**

Totally renovated **Must see inside** 

9,132 s.f. Multi-Professional building
Can be innovatively fit to one or more
fields of specialties

<u>Current use is medical</u>

\$104 psf!

- 9,132s.f. with 42+ rooms
   (Designed for 2 practices)
- 17 Exam rooms
  - 7 Doctors offices (5 with en-suite bathrooms)
  - 11 total bathrooms
  - 1 Minor surgery with recovery room and family waiting area
  - 3 Reception areas
  - 4 Business/Management rooms
  - 5 File/storage/reusable rooms
  - 2 Break/lunch rooms
- To witness the true value, call me