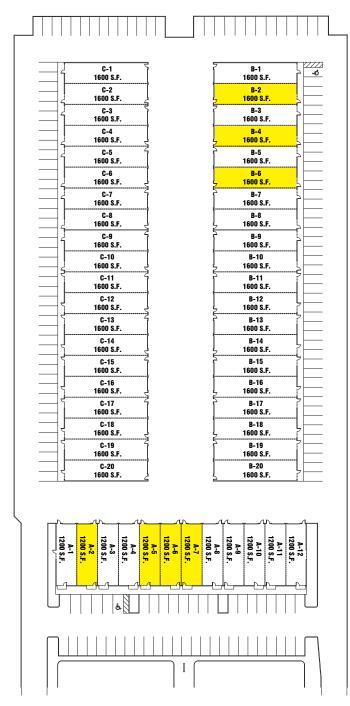

## **Property Highlights**

• Space available: 1,200 SF - 3,600 SF

Doors: 10' x 10' ground level door per suite

Ceilings: 12' clear

Parking: 2.2/1,000 SF

See reverse for rates

Minimal office buildout in most units

• Small, hard to find units

Great frontage to Redwood Road for your retail uses

Nearby access to Hwy 201, 215, California Ave, and Bangeter

• 10 minute drive to the Salt Lake City International Airport

Riley Mills
Sales Agent
+1 801 303 5554
rmills@comre.com

# **Redwood Business Park**

2850 South Redwood Road, Salt Lake City, Utah

BUILDINGS B & C \$0.77 PSF, MG

BUILDING A \$1.05 PSF, NNN