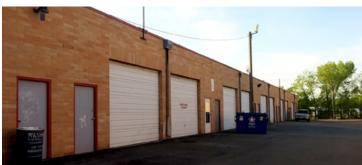

# **Redwood Business Park**

2850 South Redwood Road, Salt Lake City, Utah

## **Property Highlights**

• Space available: 1,200 SF - 3,600 SF

Doors: 10' x 10' ground level door per suite

Ceilings: 12' clear

Parking: 2.2/1,000 SF

See reverse for rates

Minimal office buildout in most units