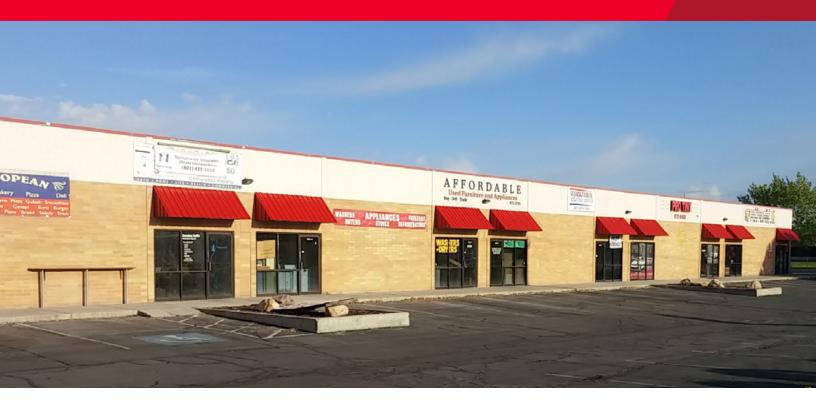

# **Redwood Business Park**

2850 South Redwood Road, Salt Lake City, Utah

## **Property Highlights**

• Space available: 1,200 SF - 3,600 SF

Doors: 10' x 10' ground level door per suite

Ceilings: 12' clear

Parking: 2.2/1,000 SF

See reverse for rates

Minimal office buildout in most units

• Small, hard to find units

Great frontage to Redwood Road for your retail uses

Nearby access to Hwy 201, 215, California Ave, and Bangeter

• 10 minute drive to the Salt Lake City International Airport

Riley Mills
Sales Agent
+1 801 303 5554
rmills@comre.com