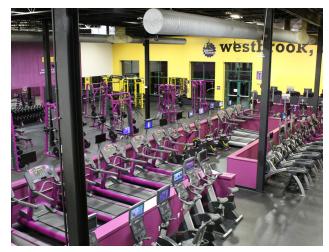

8 THOMAS DRIVE, WESTBROOK, ME 04092

#### **PROPERTY DETAILS**

- 15,000± SF flex, office, warehouse or industrial space plus mezzanine area
- 20' to ceiling deck, 19' to support beam, 16' clear under
- Two loading docks and one overhead door
- **HVAC** throughout
- 108 parking spaces on-site
- Convenient location near the Portland International Jetport and Maine Mall area
- Area businesses include United Rentals, Maine Bankers Association, Cinemagic, Idexx, Acadia Insurance, Goodyear Tire and Johnson Supply among others