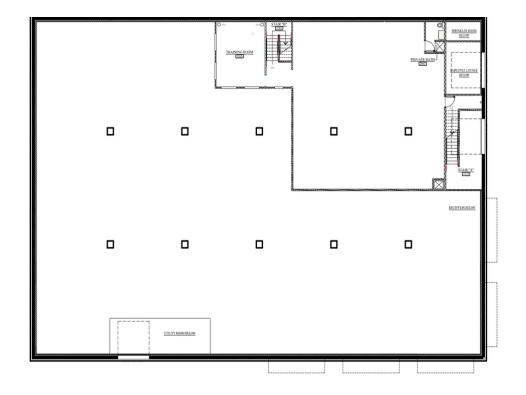

clear under HVAC |
| LOADING DOCKS/OVERHEAD DOOR | Two loading docks<br>One overhead door                             |
| PARKING                     | 108 spaces on-site                                                 |
| SIGNAGE                     | Prominent building signage at tenant's expense                     |
| ACCESS                      | One mile to ME Tpke Exit<br>46<br>1.5 miles to ME Tpke Exit<br>45  |
| ZONING                      | Industrial Park District                                           |
| LEASE RATE                  | \$12.00 SF/yr (NNN)                                                |
| NNN EXPENSES (EST.)         | R.E. Taxes - \$1.88/SF<br>CAMs - \$1.81/SF<br>TOTAL - \$3.69/SF    |











8 THOMAS DRIVE, WESTBROOK, ME 04092



### **FLOOR PLANS**





8 THOMAS DRIVE, WESTBROOK, ME 04092





#### **CONTACT US**



**GREG BOULOS** Broker, Partner +1 207.553.1715 D +1 207.831.3000 C gboulos@boulos.com



SAMANTHA MARINKO Associate +1 207.553.1723 D +1 908.433.5049 C smarinko@boulos.com



**JOSEPH ITALIAANDER** Associate +1 207.553.1730 D +1 207.800.6964 C jitaliaander@boulos.com

©2021 The Boulos Company, Inc. All rights reserved. This information has been obtained from sources believed reliable, but has not been verified for accuracy or completeness. You should conduct a careful, independent investigation of the property and verify all information. Any reliance on this information is solely at your own risk. The Boulos Company and The Boulos Company logo are service marks of The Boulos Company, Inc. All other marks displayed on this d