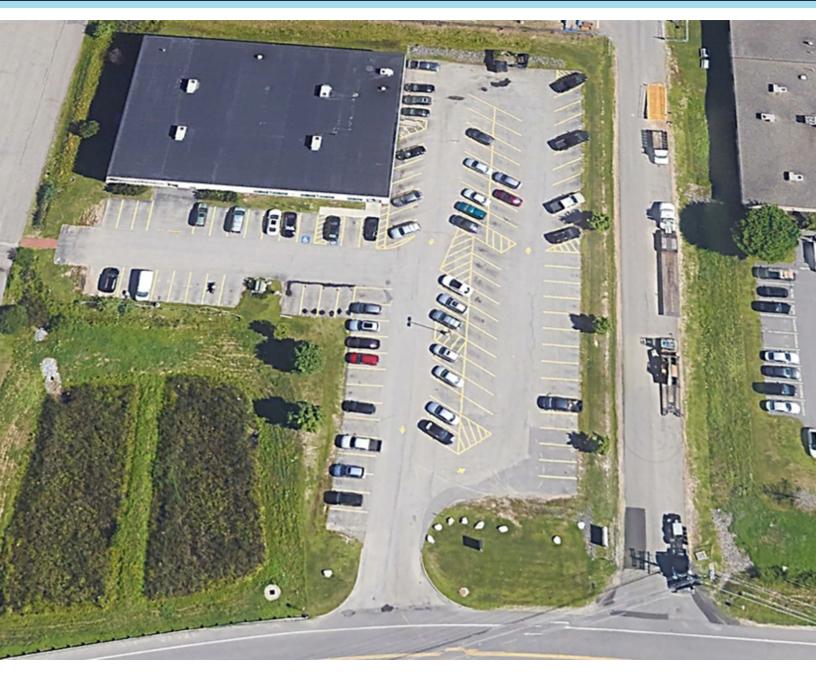

#### **PROPERTY DETAILS**

- 15,000± SF flex, office, warehouse or industrial space plus mezzanine area
- 20' to ceiling deck, 19' to support beam, 16' clear under
- Two loading docks and one overhead door
- **HVAC** throughout
- 108 parking spaces on-site
- Convenient location near the Portland International Jetport and Maine Mall area
- Area businesses include United Rentals, Maine Bankers Association, Cinemagic, Idexx, Acadia Insurance, Goodyear Tire and Johnson Supply among others

### **PROPERTY DETAILS**

| OWNER OF RECORD             | Westport Realty LLC                                                |
|-----------------------------|--------------------------------------------------------------------|
| ASSESSOR'S REFERENCE        | Map 3, Lot 104                                                     |
| DEED                        | Book 16644, Page 243                                               |
| BUILDING SIZE               | 15,000± SF<br>plus mezzanine area                                  |
| LOT SIZE                    | 1.71± Acres                                                        |
| AVAILABLE SPACE             | 15,000± SF<br>(Entire Building)                                    |
| AVAILABILITY DATE           | Immediate                                                          |
| RESTROOM                    | Men's & Women's locker rooms with showers                          |
| YEAR BUILT                  | 2004                                                               |
| CONSTRUCTION                | Concrete/cinder                                                    |
| ROOF                        | Flat, tar and gravel                                               |
| FOUNDATION                  | Concrete slab                                                      |
| HVAC                        | Central A/C                                                        |
| UTILITIES                   | Public water/sewer                                                 |
| CEILING HEIGHTS             | 20' to ceiling deck<br>19' to support beam<br>16' clear under HVAC |
| LOADING DOCKS/OVERHEAD DOOR | Two loading docks<br>One overhead door                             |
| PARKING                     | 108 spaces on-site                                                 |
| SIGNAGE                     | Prominent building signage at tenant's expense                     |
| ACCESS                      | One mile to ME Tpke Exit<br>46<br>1.5 miles to ME Tpke Exit<br>45  |
| ZONING                      | Industrial Park District                                           |
| LEASE RATE                  | \$12.00 SF/yr (NNN)                                                |
| NNN EXPENSES (EST.)         | R.E. Taxes - \$1.88/SF<br>CAMs - \$1.81/SF<br>TOTAL - \$3.69/SF    |