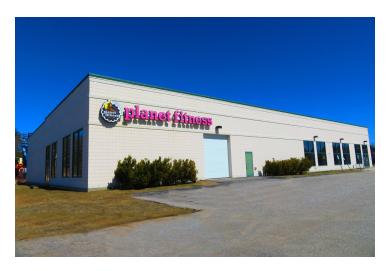

8 THOMAS DRIVE, WESTBROOK, ME 04092

#### **PROPERTY DETAILS**

- 15,000± SF flex, office, warehouse or industrial space plus mezzanine area
- 20' to ceiling deck, 19' to support beam, 16' clear under
- Two loading docks and one overhead door
- **HVAC** throughout
- 108 parking spaces on-site
- Convenient location near the Portland International Jetport and Maine Mall area
- Area businesses include United Rentals, Maine Bankers Association, Cinemagic, Idexx, Acadia Insurance, Goodyear Tire and Johnson Supply among others