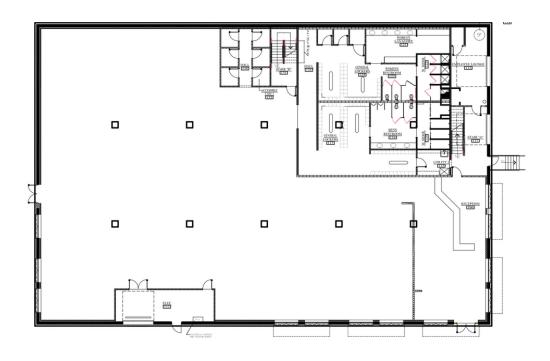

6' clear under HVAC |
| LOADING DOCKS/OVERHEAD DOOR | Two loading docks<br>One overhead door                             |
| PARKING                     | 108 spaces on-site                                                 |
| SIGNAGE                     | Prominent building signage at tenant's expense                     |
| ACCESS                      | One mile to ME Tpke Exit<br>46<br>1.5 miles to ME Tpke Exit<br>45  |
| ZONING                      | Industrial Park District                                           |
| LEASE RATE                  | \$12.00 SF/yr (NNN)                                                |
| NNN EXPENSES (EST.)         | R.E. Taxes - \$1.88/SF<br>CAMs - \$1.81/SF<br>TOTAL - \$3.69/SF    |











8 THOMAS DRIVE, WESTBROOK, ME 04092



### **FLOOR PLANS**





8 THOMAS DRIVE, WESTBROOK, ME 04092





#### **CONTACT US**



**GREG BOULOS** Broker, Partner +1 207.553.1715 D +1 207.831.3000 C gboulos@boulos.com



SAMANTHA MARINKO Associate +1 207.553.1723 D +1 908.433.5049 C smarinko@boulos.com



**JOSEPH ITALIAANDER** Associate +1 207.553.1730 D +1 207.800.6964 C jitaliaander@boulos.com

©2021 The Boulos Company, Inc. All rights reserved. This information has been obtained from sources believed reliable, but has not been verified for accuracy or completeness. You should conduct a careful, independent investigation of the property and verify all information. Any reliance on this information is solely at your own risk. The Boulos Company and The Boulos Company logo are service marks of The Boulos Company, Inc. All other marks displayed on this