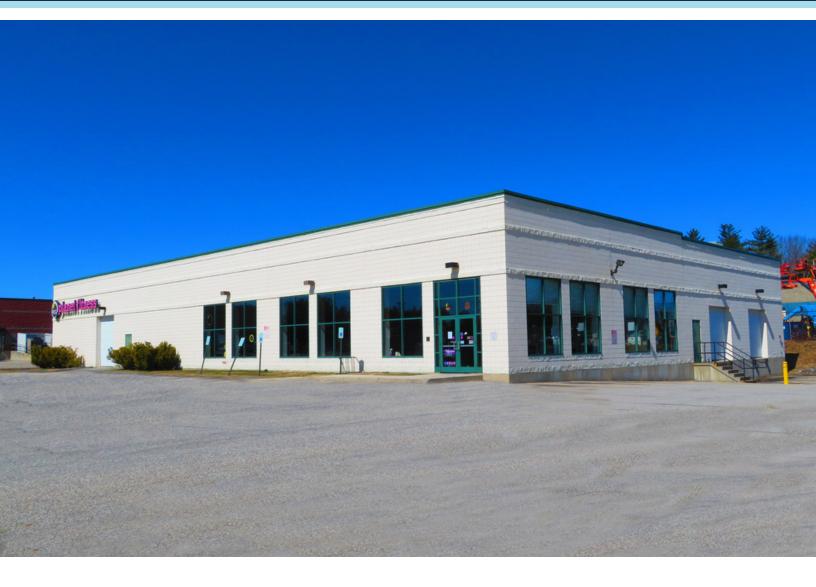

8 THOMAS DRIVE, WESTBROOK, ME 04092

#### **PROPERTY DETAILS**

- 15,000± SF flex, office, warehouse or industrial space plus mezzanine area
- 20' to ceiling deck, 19' to support beam, 16' clear under
- Two loading docks and one overhead door
- **HVAC** throughout
- 108 parking spaces on-site
- Convenient location near the Portland International Jetport and Maine Mall area
- Area businesses include United Rentals, Maine Bankers Association, Cinemagic, Idexx, Acadia Insurance, Goodyear Tire and Johnson Supply among others