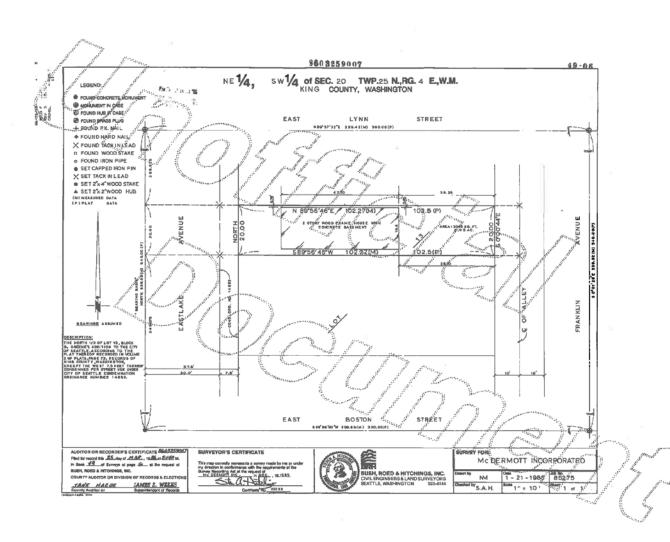

On-site parking; 4 tandem stalls

2,050 SF of land, zoned LR2 RC

Call broker for more details