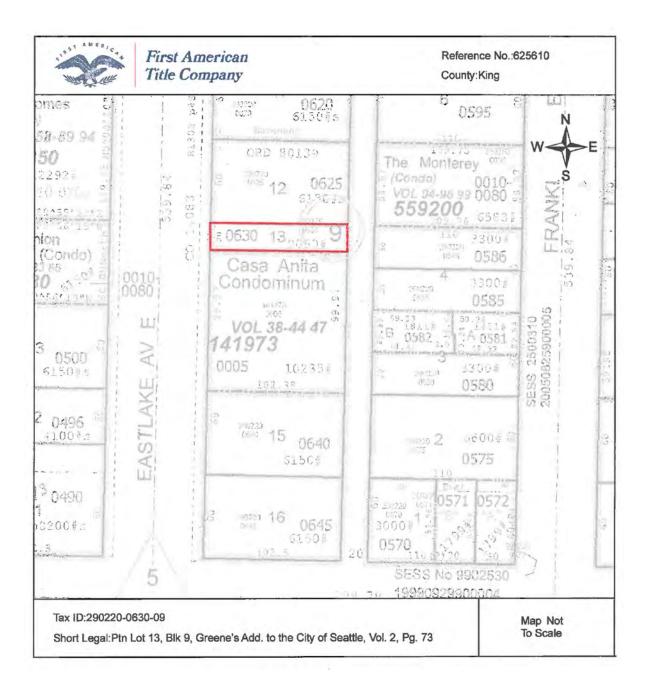

On-site parking; 4 tandem stalls

2,050 SF of land, zoned LR2 RC

Call broker for more details