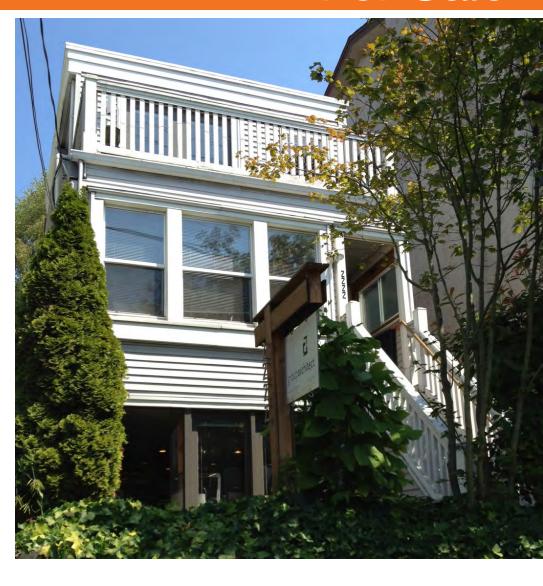

## 2222 Eastlake Avenue East

Seattle, WA

### Owner-User / Live-Work Office Building

#### \$625,000 Sale Price

Total area: ± 2,184 SF\*
Floor 1 (office): ± 700 SF
Floor 2 (office): ± 700 SF
Floor 3 (apartment): ± 650 SF
\*Exact size to be verified by purchaser

Panoramic Lake Union and city views