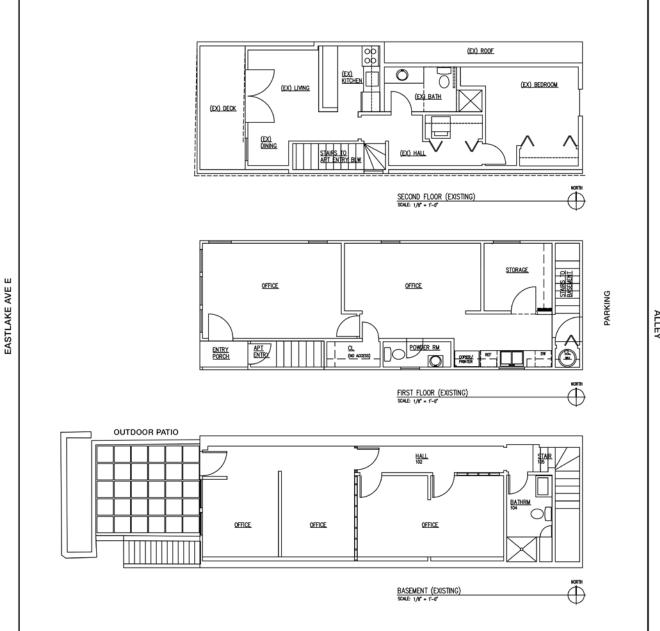

#### \$625,000 Sale Price

Total area: ± 2,184 SF\*
Floor 1 (office): ± 700 SF
Floor 2 (office): ± 700 SF
Floor 3 (apartment): ± 650 SF
\*Exact size to be verified by purchaser

Panoramic Lake Union and city views