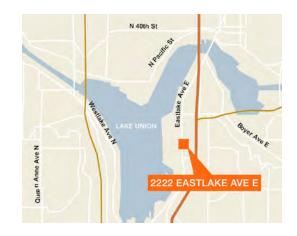

# For Sale

## 2222 Eastlake Avenue East

Seattle, WA

### Owner-User / Live-Work Office Building

#### \$625,000 Sale Price

Total area: ± 2,184 SF\*
Floor 1 (office): ± 700 SF
Floor 2 (office): ± 700 SF
Floor 3 (apartment): ± 650 SF
\*Exact size to be verified by purchaser

Panoramic Lake Union and city views

On-site parking; 4 tandem stalls

2,050 SF of land, zoned LR2 RC

Call broker for more details



### Location



### Contact

### Corey Sollom

206.296.9620 csollom@kiddermathews.com

#### **Ken Hirata**

206.296.9625

khirata@kiddermathews.com











### Contact

Corey Sollom 206.296.9620 csollom@kiddermathews.com



### Contact

**Corey Sollom** 206.296.9620 csollom@kiddermathews.com





### Contact

Corey Sollom 206.296.9620 csollom@kiddermathews.com





### Contact

Corey Sollom 206.296.9620 csollom@kiddermathews.com