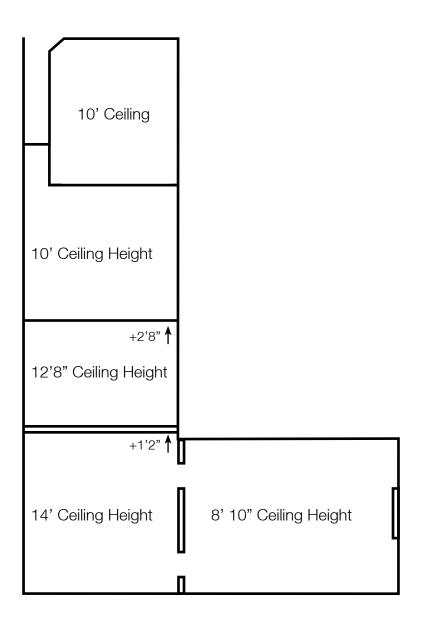

98119

- +/- 3,116 SF creative office
- Office/reception area with skylight, lots of open space
- Finished hardwood floors
- High ceilings
- Lots of natural light
- HVAC
- Separately metered for electricity and gas
- · High visibility and easy accessibility
- Parking available in adjacent lot with lease
- Minutes to downtown Seattle and all freeways
- Bus stop in front of building
- · Quality deal oriented, professional landlord

#### For more information:

#### Rich Mermelstein

+1 206 332 1478 • rmermelstein@nai-psp.com



1700 Seventh Avenue, Suite 2050 Seattle, WA 98101 +1 206 332 1466







1700 Seventh Avenue, Suite 2050 Seattle, WA 98101 +1 206 332 1466

### $1477 \; Elliott \; Ave \; W \qquad +/- \; 3,116 \; SF$



\*Not to any scale



## 1477 Elliott Ave W Ceiling Heights Only



\*Not to any scale