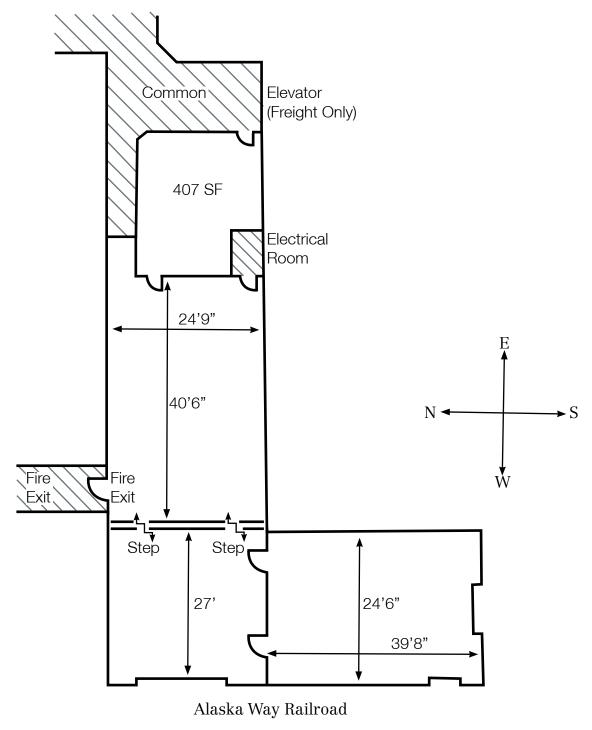

# 1465 Building

1477 Elliott Avenue W, Seattle, WA 98119

- +/- 3,116 SF creative office
- Office/reception area with skylight, lots of open space
- Finished hardwood floors
- High ceilings
- Lots of natural light
- HVAC
- Separately metered for electricity and gas
- · High visibility and easy accessibility
- Parking available in adjacent lot with lease
- Minutes to downtown Seattle and all freeways
- Bus stop in front of building
- · Quality deal oriented, professional landlord

### $1477 \; Elliott \; Ave \; W \qquad +/- \; 3,116 \; SF$

\*Not to any scale