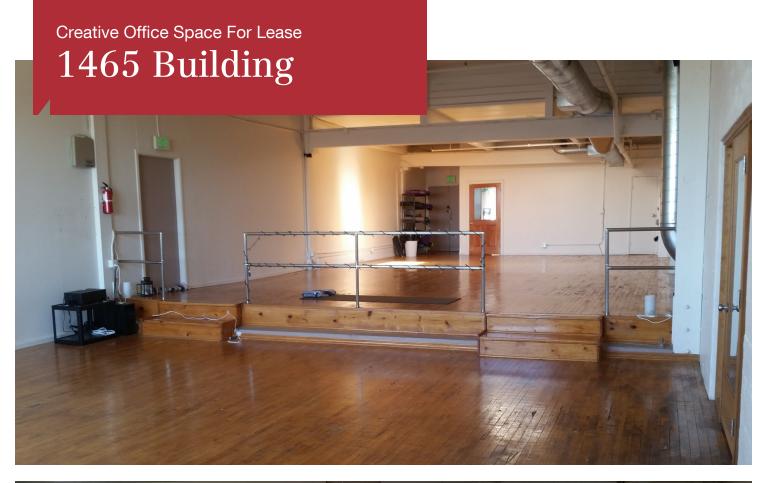

# 1465 Building

1477 Elliott Avenue W, Seattle, WA 98119

- +/- 3,116 SF creative office
- Office/reception area with skylight, lots of open space
- Finished hardwood floors
- High ceilings
- Lots of natural light
- HVAC
- Separately metered for electricity and gas
- · High visibility and easy accessibility
- Parking available in adjacent lot with lease
- Minutes to downtown Seattle and all freeways
- Bus stop in front of building
- · Quality deal oriented, professional landlord