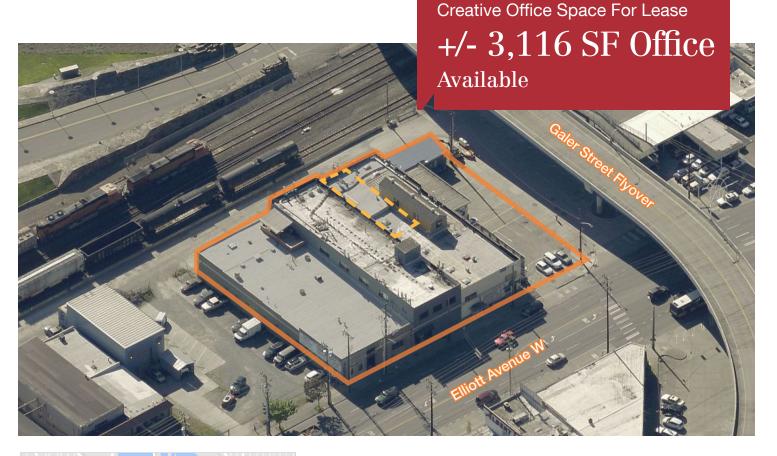

# 1465 Building

1477 Elliott Avenue W, Seattle, WA 98119

- +/- 3,116 SF creative office
- Office/reception area with skylight, lots of open space
- Finished hardwood floors
- High ceilings
- Lots of natural light
- HVAC
- Separately metered for electricity and gas
- · High visibility and easy accessibility
- Parking available in adjacent lot with lease
- Minutes to downtown Seattle and all freeways
- Bus stop in front of building
- · Quality deal oriented, professional landlord

### $1477 \; Elliott \; Ave \; W \qquad +/- \; 3,116 \; SF$

\*Not to any scale