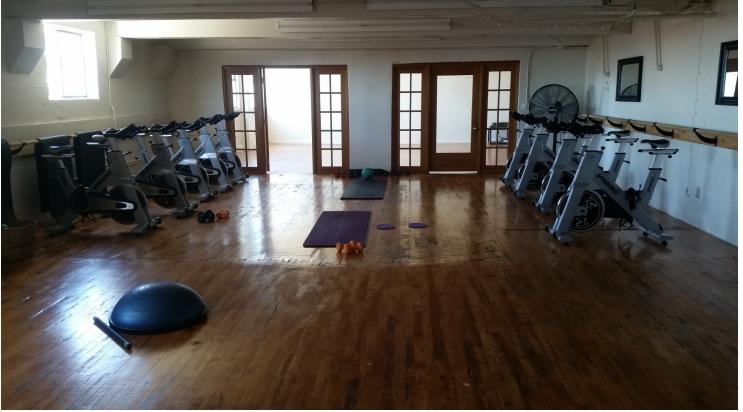

# 1465 Building

1477 Elliott Avenue W, Seattle, WA 98119

- +/- 3,116 SF creative office
- Office/reception area with skylight, lots of open space
- Finished hardwood floors
- High ceilings
- Lots of natural light
- HVAC
- Separately metered for electricity and gas
- · High visibility and easy accessibility
- Parking available in adjacent lot with lease
- Minutes to downtown Seattle and all freeways
- Bus stop in front of building
- · Quality deal oriented, professional landlord