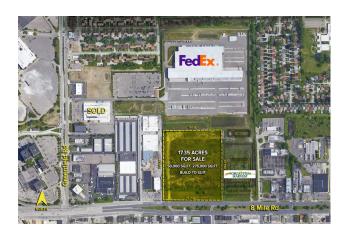

## **LAND** For Sale or Lease

**Location:** 15000 Eight Mile Road

Side of Street: North

City: Oak Park, MI

Park Name: Midtown Business Center
Cross Streets: East of Greenfield Road

County: Oakland

| Acreage:        | 17.35          | Improvements:    | N/A         |  |  |
|-----------------|----------------|------------------|-------------|--|--|
| Zoning:         | Lt. Industrial | Dimensions:      | Dimensions: |  |  |
| UTILITIES       |                |                  |             |  |  |
| Sanitary Sewer: | Yes            | Gas:             | Yes         |  |  |
| Storm Sewer:    | Yes            | Outside Storage: | Yes         |  |  |
| Water:          | Yes            | Rail Siding:     | No          |  |  |
| ADJACENT LANI   | )              |                  |             |  |  |
| North:          | Residential    | East:            | Industrial  |  |  |
| South:          | Commercial     | West:            | Commercial  |  |  |

## Comments:

- Exceptional redevelopment site
- Build-to-suit for sale or lease. Price and taxes TBD
- Sizes from 50,000 to 275,000 sq. ft.
- Will consider lot sales, price dependent upon location within development
- Most centrally located site in town
- Close to M-10, I-696 and I-75