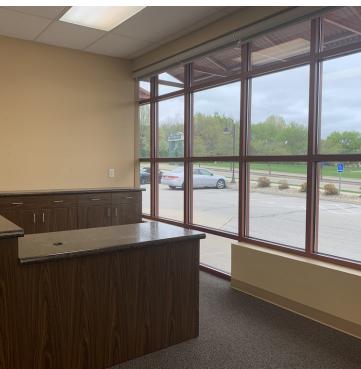

#### **PROPERTY OVERVIEW**

Excellent office/retail space located within Bowman Square. This site has great visibility, monument signage, and a large display window. Includes private restrooms and kitchenette.

### **PROPERTY HIGHLIGHTS**

- Visibility from high traffic intersection (Boyson Rd and C Ave)
- Co-tenancy (Scooter's Coffee and Cappy's Pizzeria)
- Close proximity to Bowman's square which includes:
- Bank of Iowa, Kerndt Brother's Bank, Java Creek (coffee), Riley's cafe, Butcher Block, Allstate, and Farrell Body Shaping.
- Buildout new (as of 2017)
- Private Restrooms
- Large Display Windows

# **Additional Photos**