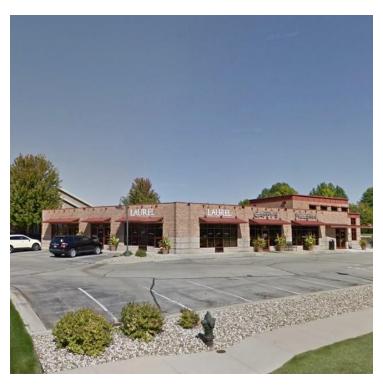

#### **PROPERTY OVERVIEW**

Excellent office/retail space located within Bowman Square. This site has great visibility, monument signage, and a large display window. Includes private restrooms and kitchenette.

### **PROPERTY HIGHLIGHTS**

- Visibility from high traffic intersection (Boyson Rd and C Ave)
- Co-tenancy (Scooter's Coffee and Cappy's Pizzeria)
- Close proximity to Bowman's square which includes:
- Bank of Iowa, Kerndt Brother's Bank, Java Creek (coffee), Riley's cafe, Butcher Block, Allstate, and Farrell Body Shaping.
- Buildout new (as of 2017)
- Private Restrooms
- Large Display Windows