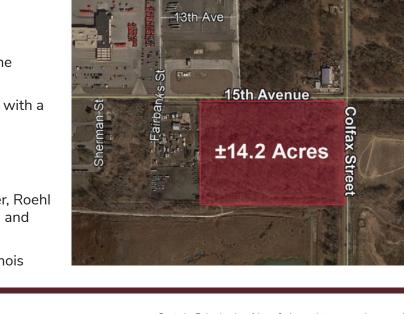

# 14.2 ACRES AVAILABLE SW CORNER OF 15TH AVE & COLFAX ST GARY, IN

### FEATURES & HIGHLIGHTS:

- ±14.2 Acres
- Excellent access to I-80/94 via 912/Cline Avenue
- Site will be fully fenced, lit and secured with a keypad entry system and cameras
- 350+ trailer parking spots.
- 1 stoplight to I-80/94!
- Corporate Neighbors Include: Schneider, Roehl Transport, Swift Transportation, Ryder, and XPO Logistics)
- 50% lower worker's comp rate than Illinois