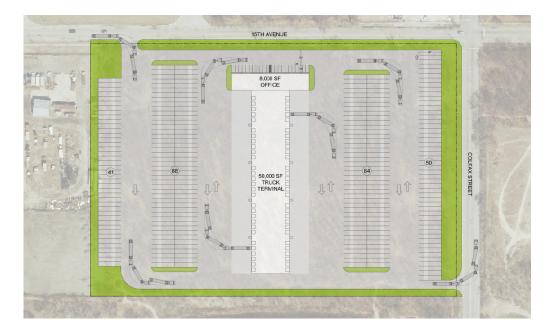

23 Certain Principals of Lee & Associates may have a direct or indirect ownership interest in this property.





#### TRAILER YARD PARKING PLAN



**Timothy J. McCahill** Principal tmccahill@lee-associates.com D 773.355.3044 Brian C. Vanosky Principal bvanosky@lee-associates.com D 773.355.3023 Certain Principals of Lee & Associates may have a direct or indirect ownership interest in this property.

# 14.2 ACRES AVAILABLE SW CORNER OF 15TH AVE & COLFAX ST GARY, IN





**Timothy J. McCahill** Principal tmccahill@lee-associates.com D 773.355.3044 Brian C. Vanosky Principal bvanosky@lee-associates.com D 773.355.3023 Certain Principals of Lee & Associates may have a direct or indirect ownership interest in this property.

### 14.2 ACRES AVAILABLE SW CORNER OF 15TH AVE & COLFAX ST GARY, IN





#### **TRUCK TERMINAL PLAN**



#### WAREHOUSE PLAN

**Timothy J. McCahill** Principal tmccahill@lee-associates.com D 773.355.3044 **Brian C. Vanosky** Principal bvanosky@lee-associates.com D 773.355.3023

Certain Principals of Lee & Associates may have a direct or indirect ownership interest in this property.