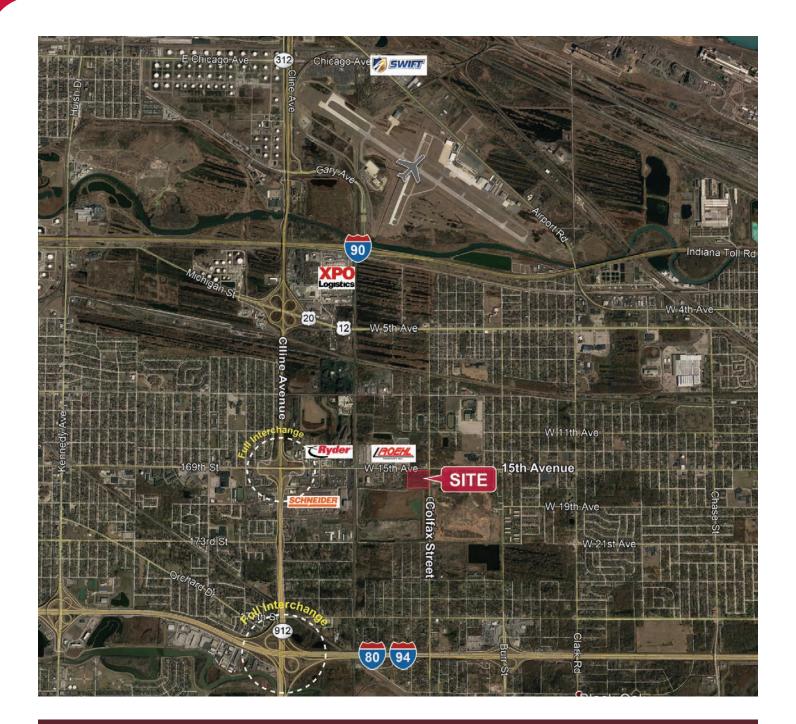

# 14.2 ACRES AVAILABLE SW CORNER OF 15TH AVE & COLFAX ST GARY, IN

### FEATURES & HIGHLIGHTS:

- ±14.2 Acres
- Excellent access to I-80/94 via 912/Cline Avenue
- Site will be fully fenced, lit and secured with a keypad entry system and cameras
- 350+ trailer parking spots.
- 1 stoplight to I-80/94!
- Corporate Neighbors Include: Schneider, Roehl Transport, Swift Transportation, Ryder, and XPO Logistics)
- 50% lower worker's comp rate than Illinois