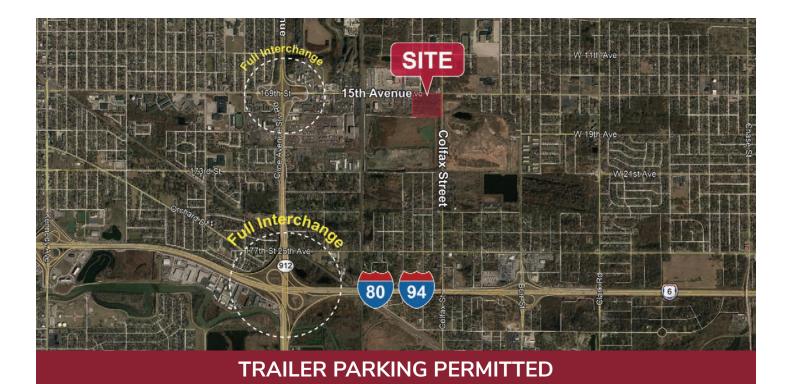

# 14.2 ACRES AVAILABLE SW CORNER OF 15TH AVE & COLFAX ST GARY, IN

### FEATURES & HIGHLIGHTS:

- ±14.2 Acres
- Excellent access to I-80/94 via 912/Cline Avenue
- Site will be fully fenced, lit and secured with a keypad entry system and cameras
- 350+ trailer parking spots.
- 1 stoplight to I-80/94!
- Corporate Neighbors Include: Schneider, Roehl Transport, Swift Transportation, Ryder, and XPO Logistics)
- 50% lower worker's comp rate than Illinois