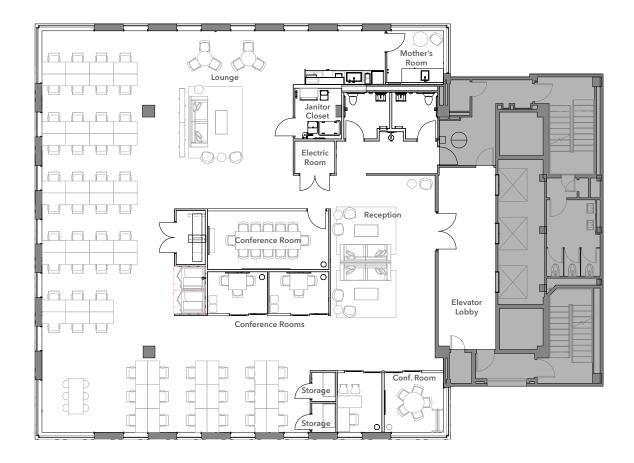

### Fifteenth Floor: ±6,107 SF

**EXPOSED** ceiling

POLISHED concrete floor

**NEW** buildout

LARGE conference room

MEDIUM conference room

THREE offices

**two** phone rooms