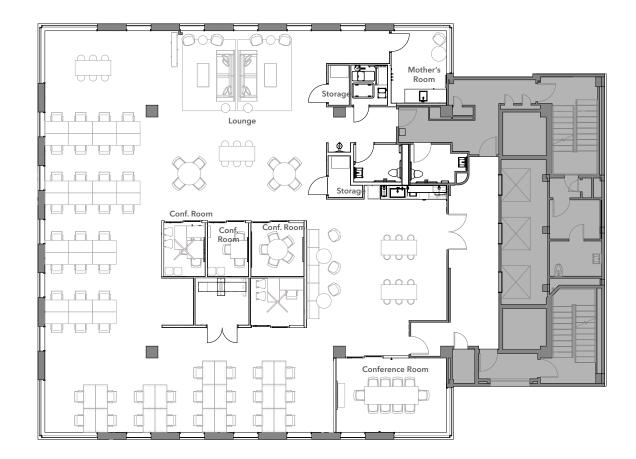

### Fifteenth Floor: ±6,107 SF

**EXPOSED** ceiling

POLISHED concrete floor

**NEW** buildout

LARGE conference room

MEDIUM conference room

THREE offices

**two** phone rooms

**KITCHEN** 

BRAD VAN BLOIS 415.229.8906 brad.vanblois@kidder.com LIC N° 01208137 BRUCE MCLELLAN 415.229.8981 bruce.mclellan@kidder.com