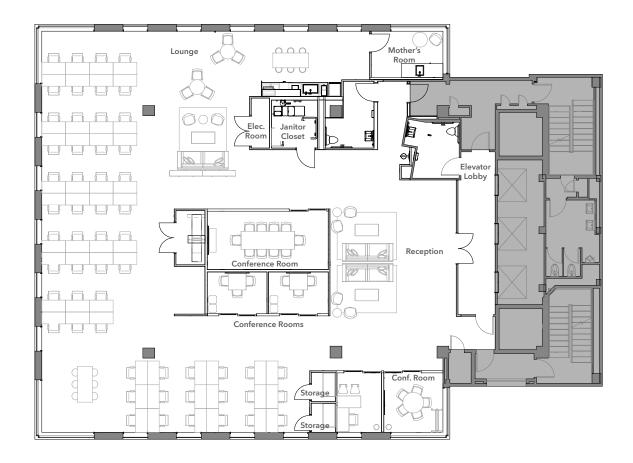

### Tenth Floor: ±6,107 SF

**OFFICE** intensive suite

LARGE conference room

**MEDIUM** conference room

BRAD VAN BLOIS 415.229.8906 brad.vanblois@kidder.com LIC N° 01208137 BRUCE MCLELLAN 415.229.8981 bruce.mclellan@kidder.com

**SMALL** conference room

14 offices

**KITCHEN** 