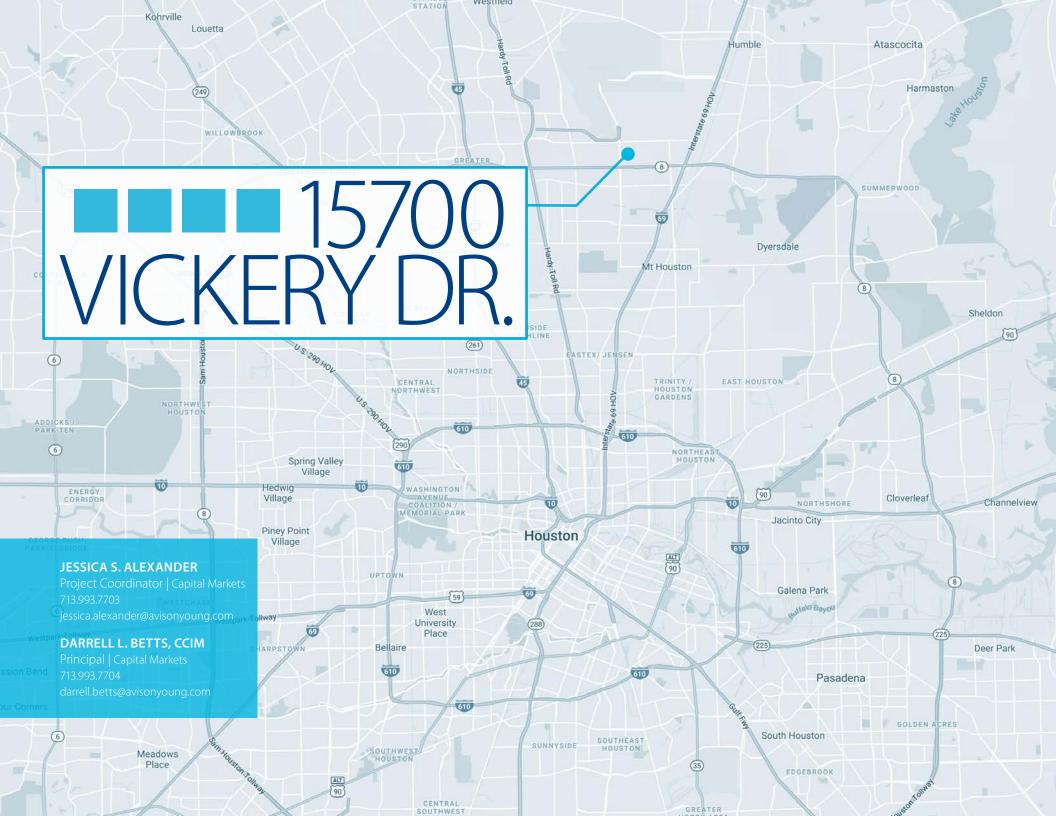

STORIES

PROPERTY TYPE

SITE SIZE

YEAR BUILT/RENOVATED 1983/2012

% OCCUPIED 0%

SUBMARKET North Houston

Convenient transportation links to Sam Houston Tollway (Beltway 8), Hardy Toll Road and U.S. Highway 59 (Eastex Freeway).

Just minutes south from Bush Intercontinental Airport (IAH).

Minutes from the recently expanded Grand Parkway (Highway 99) which links directly in front of the new ExxonMobil campus.

Surrounded by numerous residential, retail, hotel and dining options.