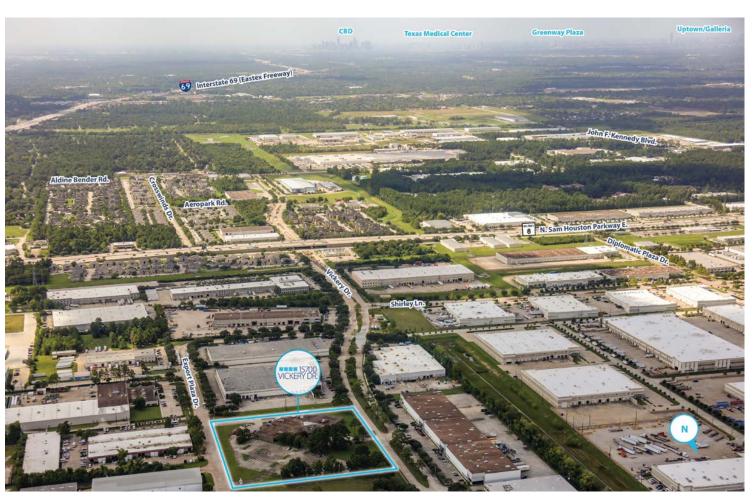

Showroom & warehouse space

Lab space build-out

One grade level door in back of building

Abundant parking

ROPERTY 15700 Vickery Dr. Houston, TX

+/- 52,800 sf

+/- 6.12 acres

Tech/Medical Manufacturing

STORIES

PROPERTY TYPE

SITE SIZE

YEAR BUILT/RENOVATED 1983/2012

% OCCUPIED 0%

SUBMARKET North Houston

Convenient transportation links to Sam Houston Tollway (Beltway 8), Hardy Toll Road and U.S. Highway 59 (Eastex Freeway).

Just minutes south from Bush Intercontinental Airport (IAH).

Minutes from the recently expanded Grand Parkway (Highway 99) which links directly in front of the new ExxonMobil campus.

Surrounded by numerous residential, retail, hotel and dining options.