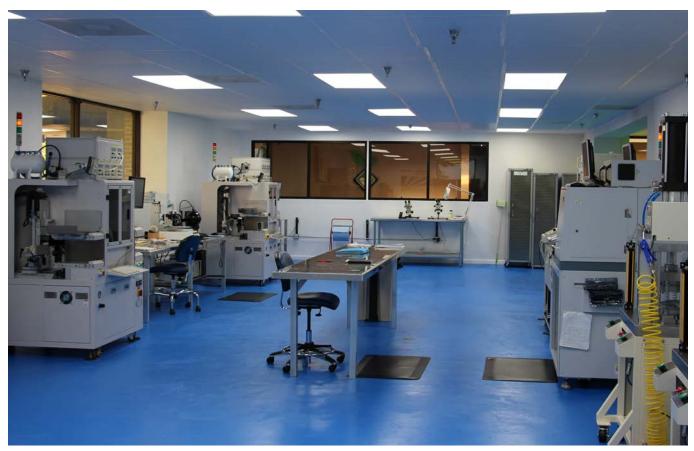

Showroom & warehouse space

Lab space build-out

One grade level door in back of building

Abundant parking

ROPERTY 15700 Vickery Dr. Houston, TX

+/- 52,800 sf

+/- 6.12 acres

Tech/Medical Manufacturing

STORIES

PROPERTY TYPE

SITE SIZE

YEAR BUILT/RENOVATED 1983/2012

% OCCUPIED 0%

SUBMARKET North Houston

Convenient transportation links to Sam Houston Tollway (Beltway 8), Hardy Toll Road and U.S. Highway 59 (Eastex Freeway).