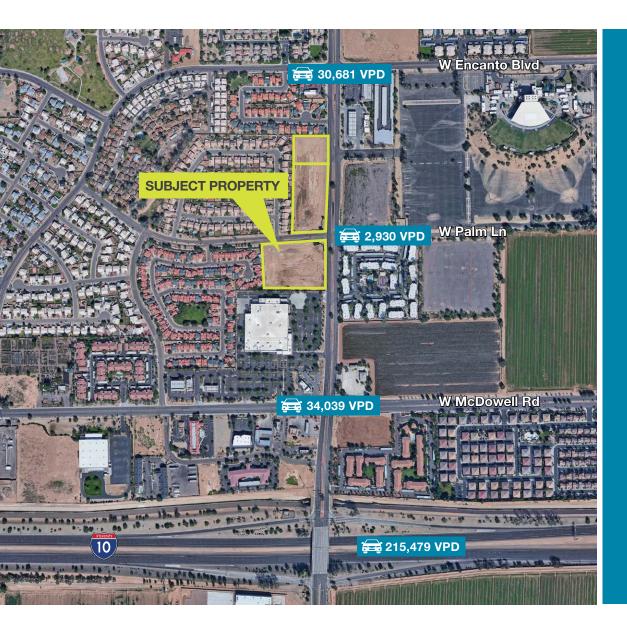

Excellent exposure to over 30,000 VPD along 83rd Ave

Immediate access to I-10 and Loop 101 freeways

| Demographics      |          |          |          |
|-------------------|----------|----------|----------|
|                   | 1 Mile   | 3 Miles  | 5 Miles  |
| Population        | 13,357   | 127,229  | 325,940  |
| Households        | 4,251    | 34,662   | 90,612   |
| Average HH Income | \$46,813 | \$47,366 | \$52,908 |