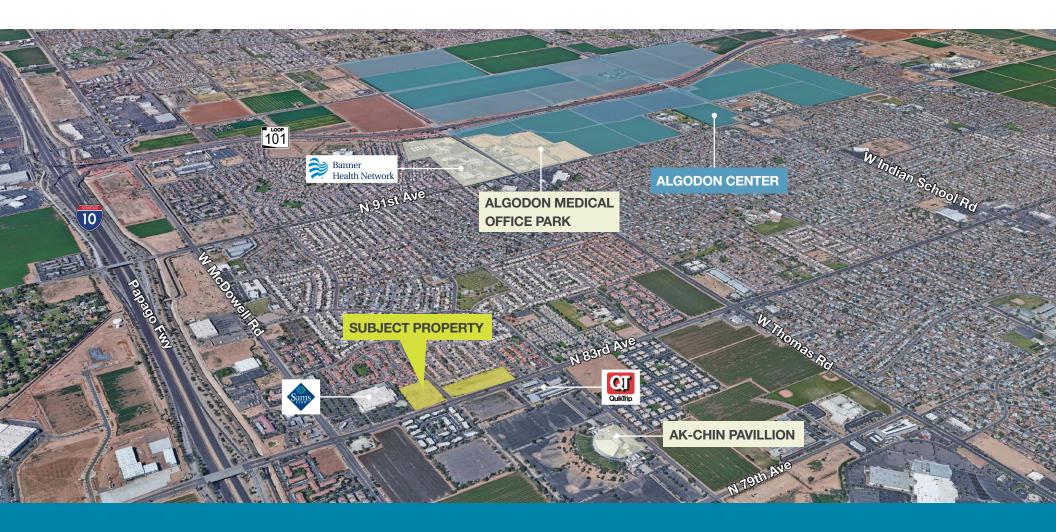

# **Amberlea Commercial Development**

1820 - 1844 N 83rd Ave, Phoenix, AZ

Amberlea Commercial Development is ideally located just north of the northwest corner of McDowell Road and 83rd Avenue. The development sits immediately north of Sam's Club and takes advantage of great exposure to the traffic along 83rd Avenue.

#### **LOCATION HIGHLIGHTS**

Area attractions including Ak-Chin Pavilion, Desert Sky Mall and Banner Estrella Medical Center

Adjacent to the Maryvale Village Core and future METRO Light Rail Extension

Several new developments within the trade area including TEN and Algodon Center

Excellent exposure to over 30,000 VPD along 83rd Ave

Immediate access to I-10 and Loop 101 freeways

| Demographics      |          |          |          |
|-------------------|----------|----------|----------|
|                   | 1 Mile   | 3 Miles  | 5 Miles  |
| Population        | 13,357   | 127,229  | 325,940  |
| Households        | 4,251    | 34,662   | 90,612   |
| Average HH Income | \$46,813 | \$47,366 | \$52,908 |