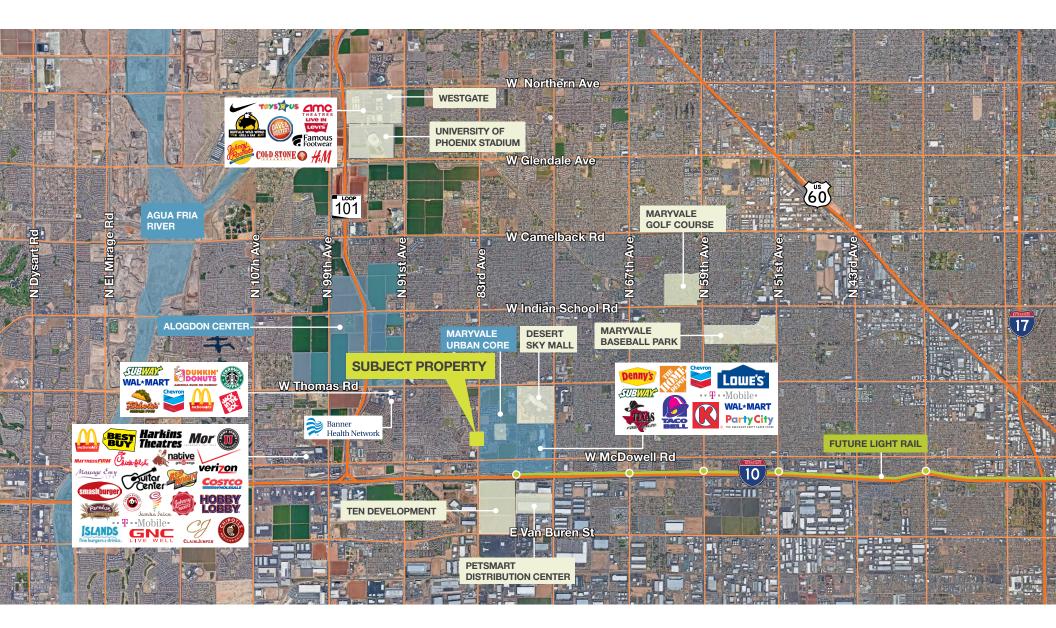

# **Amberlea Commercial Development**

1820 - 1844 N 83rd Ave, Phoenix, AZ

Amberlea Commercial Development is ideally located just north of the northwest corner of McDowell Road and 83rd Avenue. The development sits immediately north of Sam's Club and takes advantage of great exposure to the traffic along 83rd Avenue.

#### **LOCATION HIGHLIGHTS**

Area attractions including Ak-Chin Pavilion, Desert Sky Mall and Banner Estrella Medical Center

Adjacent to the Maryvale Village Core and future METRO Light Rail Extension

Several new developments within the trade area including TEN and Algodon Center

Excellent exposure to over 30,000 VPD along 83rd Ave

Immediate access to I-10 and Loop 101 freeways

| Demographics      |          |          |          |
|-------------------|----------|----------|----------|
|                   | 1 Mile   | 3 Miles  | 5 Miles  |
| Population        | 13,357   | 127,229  | 325,940  |
| Households        | 4,251    | 34,662   | 90,612   |
| Average HH Income | \$46,813 | \$47,366 | \$52,908 |