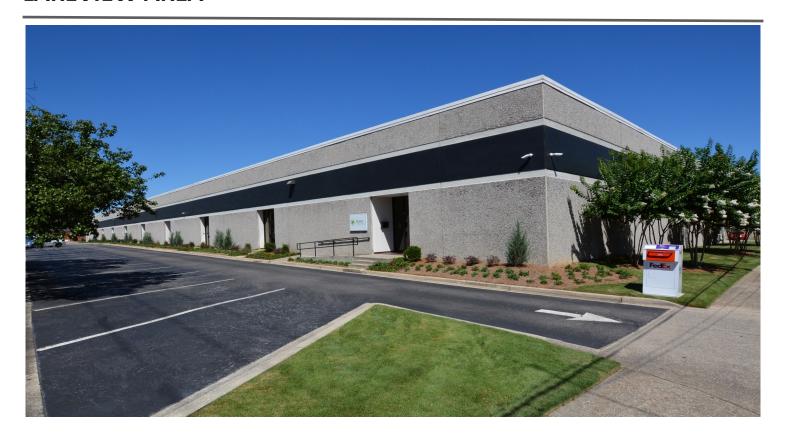

### **LAKEVIEW AREA**

#### PROPERTY INFORMATION

- Office/Warehouse space available in the heart of Lakeview
- Prime location near Hattie B's, Trim Tab Brewing Co, Jack Brown's & more
- Located seconds from Red Mountain Expressway & St. Vincent's Hospital
- · Dock-High or Drive-In Ramp Loading
- · 18' Ceiling Heights