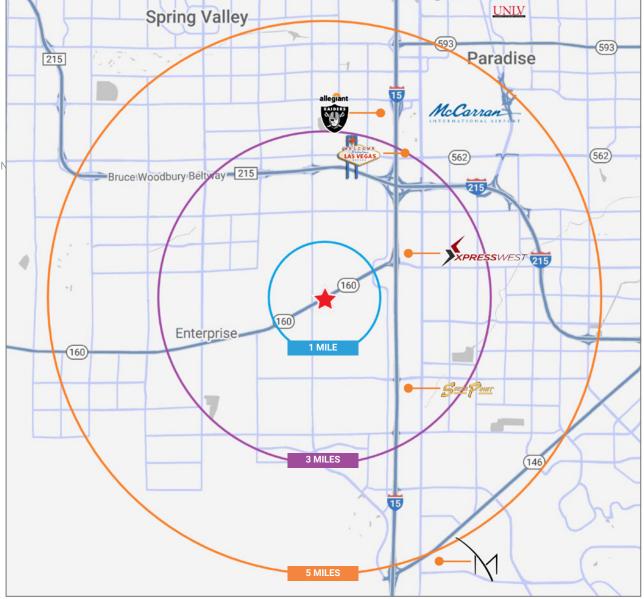

# AREA **DEMOGRAPHICS**

### **ACCESSIBLE & CONNECTED**

THE LAS VEGAS STRIP ± 42 MILLION VISITORS IN 2019 Source: LVCVA

# McCarran International Airport (LAS) SERVES OVER 51.5 MILLION PASSENGERS IN 2019

Source: LVCVA

### **FUTURE XPRESSWEST TRAIN STATION**

HIGH SPEED TRANSIT HUB CONNECTING LAS VEGAS TO SOUTHERN CALIFORNIA - EXPECTED 5.5 MILLION ANNUAL VISITORS

### I-15 FREEWAY

141,000 CARS PER DAY Source: TRINA, NV DOT 2019

### **POPULATION**

| 1 Mile  | 7,828   | \$105,666 |
|---------|---------|-----------|
| 3 Miles | 90,437  | \$95,840  |
| 5 Miles | 300,044 | \$91,648  |

Source: SitesUSA 2020