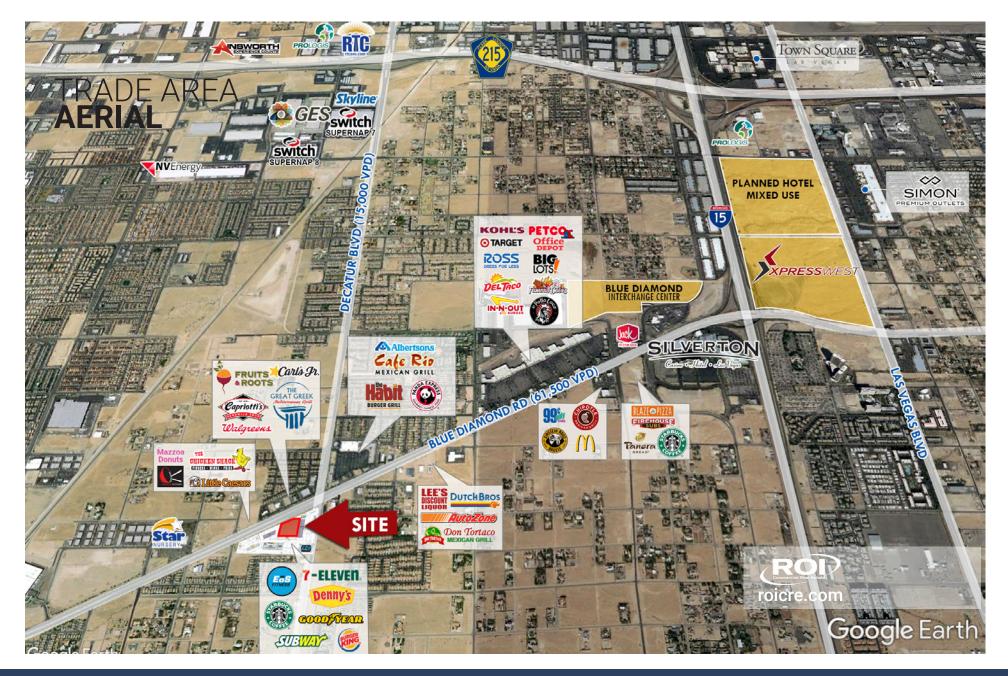

# **JANSEN CENTER**

West of SWC Blue Diamond Rd & Decatur Blvd Las Vegas, NV 89139

PAD WITH DRIVE-THRU AND SHOP SPACES AVAILABLE

# PROPERTY **HIGHLIGHTS**

- Expected delivery July 2021
- State of the art design at the popular Blue Diamond Retail/Restaurant Corridor
- This center will have excellent cross access with the adjacent center, which is anchored by EOS Fitness
- · Direct access from Blue Diamond Rd
- Exposure to over 76,000 vehicles per day (combined)
- Close proximity to affluent neighborhoods and master planned communities

### **Traffic Counts**

Blue Diamond Rd - 61,500 VPD

Decatur Blvd - 15.000 VPD Source: TRINA, NV DOT 2019