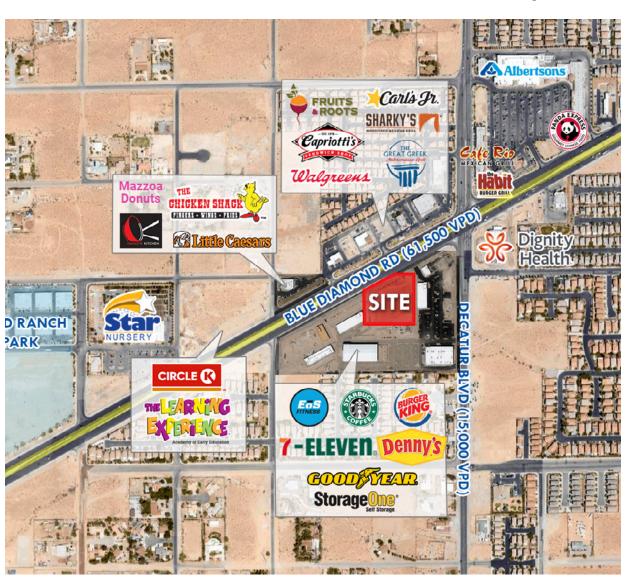

# **JANSEN CENTER**

West of SWC Blue Diamond Rd & Decatur Blvd Las Vegas, NV 89139

PAD WITH DRIVE-THRU AND SHOP SPACES AVAILABLE

# PROPERTY **HIGHLIGHTS**

- Expected delivery July 2021
- State of the art design at the popular Blue Diamond Retail/Restaurant Corridor
- This center will have excellent cross access with the adjacent center, which is anchored by EOS Fitness
- · Direct access from Blue Diamond Rd
- Exposure to over 76,000 vehicles per day (combined)
- Close proximity to affluent neighborhoods and master planned communities