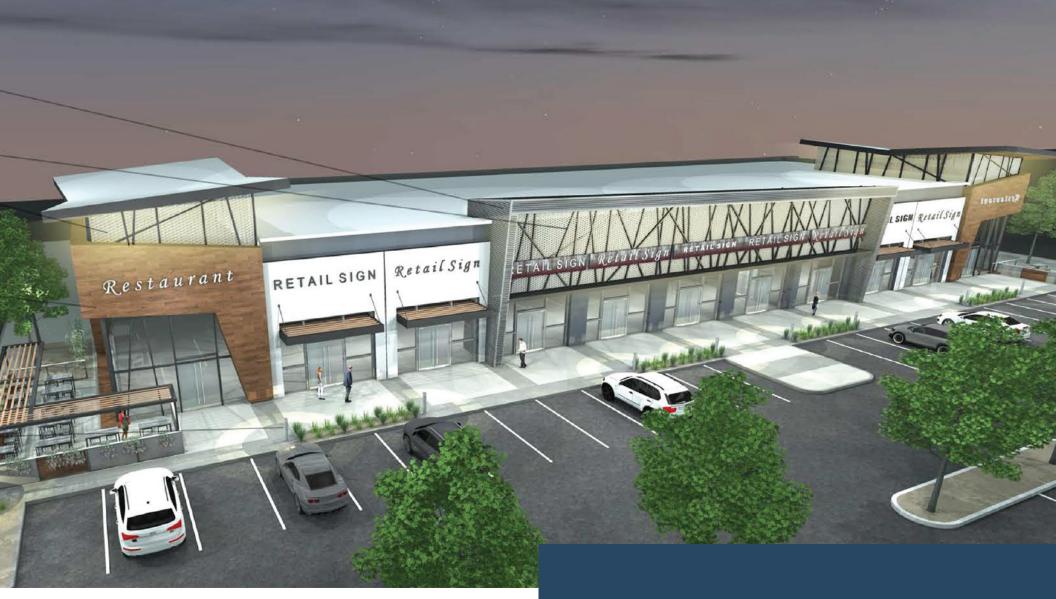

# **JANSEN CENTER**

West of SWC Blue Diamond Rd & Decatur Blvd Las Vegas, NV 89139

PAD WITH DRIVE-THRU AND SHOP SPACES AVAILABLE

# PROPERTY **HIGHLIGHTS**

- Expected delivery July 2021
- State of the art design at the popular Blue Diamond Retail/Restaurant Corridor
- This center will have excellent cross access with the adjacent center, which is anchored by EOS Fitness
- · Direct access from Blue Diamond Rd
- Exposure to over 76,000 vehicles per day (combined)
- Close proximity to affluent neighborhoods and master planned communities