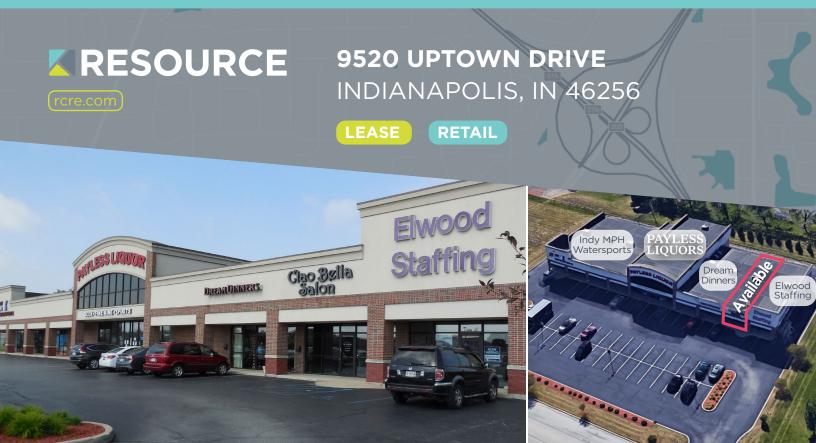

## ▶ UPTOWN CENTER // RETAIL JUST OFF OF 96TH STREET

**AVAILABLE SPACE** 

**LEASE RATE** 

1,600 SF

\$15/SF NNN

Join current tenants: Indy MPH Watersports, Elwood Staffing, Dream Dinners and Payless Liquors. Located in the Northeast

Indianapolis/Fishers Trade area, just off of 96th Street with great access to I-69. Trade area population of more than 150,000 earning nearly \$85,000 annually.

- + 32,460 SF retail center
- Ample parking
- + Great retail corridor
- Strong day and night traffic