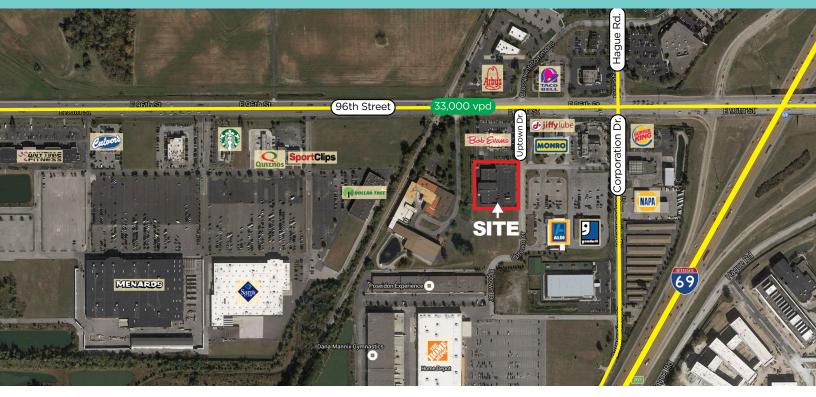

## ▶ UPTOWN CENTER // RETAIL JUST OFF OF 96TH STREET

**AVAILABLE SPACE** 

**LEASE RATE** 

1,600 SF

\$15/SF NNN

Join current tenants: Indy MPH Watersports, Elwood Staffing, Dream Dinners and Payless Liquors. Located in the Northeast

Indianapolis/Fishers Trade area, just off of 96th Street with great access to I-69. Trade area population of more than 150,000 earning nearly \$85,000 annually.

- + 32,460 SF retail center
- Ample parking
- + Great retail corridor
- Strong day and night traffic