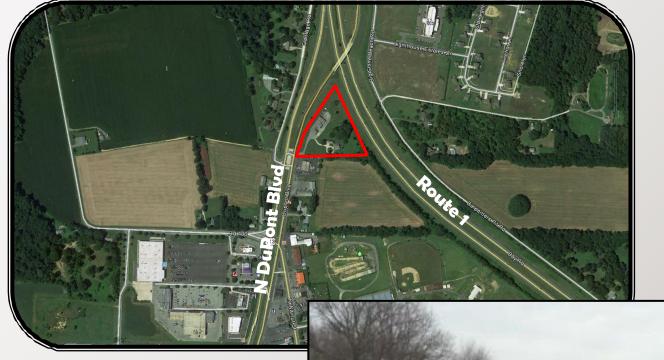

## **PROPERTY FOR SALE**

1111 N DuPont Blvd

Milford, DE

- Sale price: \$769,000
- Space Available: 6,600+/- SF Office

2,783+/- SF House

- Acreage: 3.84+/-Acres
- Zoning: C3
- Tax Parcel Numbers: 5-16-17400-03-0200-000
- Kent County Taxes 2015: \$3,030.50
- City of Milford Taxes 2015: \$2,892.94