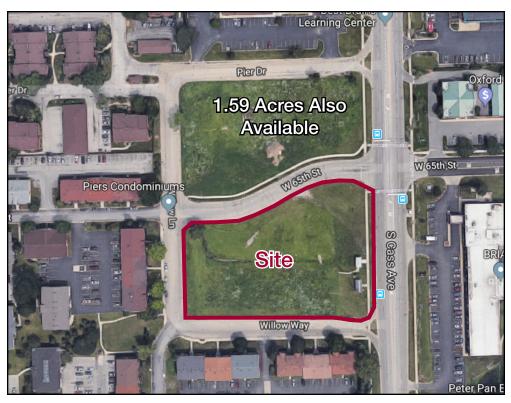

# Retail or Office Site with 212' of Frontage on Cass

#### SWC Cass Ave & 65th St., Westmont, IL

### **Property Highlights**

- 1.69 acre development site
- Full block development site within strong commercial corridor
- Potential for retail or office building
- 212' of frontage on Cass Ave.
- Graded & ready for development
- All utilities available to site
- Nearby businesses include Aldi, Discount Tire, Oxford Bank & Trust, US Bank, Mariano's, etc.
- Zoning: B-1
- Traffic Count: 19,400 cars daily
- Taxes (2017): \$13,416

#### Adjacent lot also available

# **Property Overview**

With 212' of frontage on Cass, this 1.69 acre site has potential for retail or office development. The full block site is located within a strong commercial corridor, centered around 63rd and Cass. The site is graded and ready for development with all utilities available to the site. The area has a variety of local and national retailers including Aldi, Walgreens Discount Tire, Oxford Bank & Trust, US Bank, Mariano's and many more.