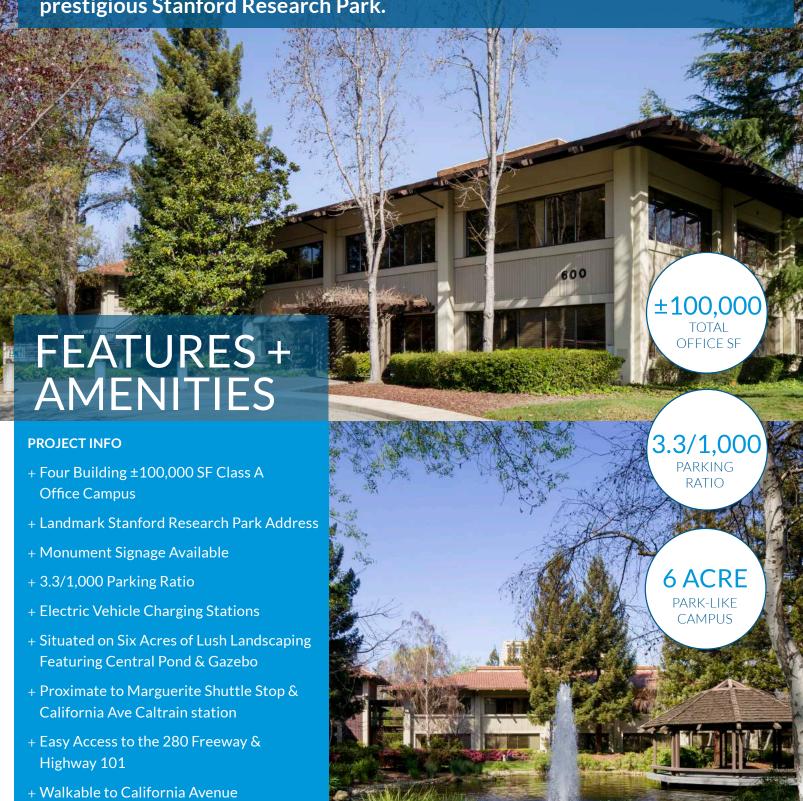

WELCOME TO CLOCKTOWER SQUARE. A VIBRANT SILICON VALLEY CAMPUS. Realize innovation on this six acre park-like campus, surrounded by the most dynamic companies in the world. Clocktower Square's desirable Palo Alto location provides abundant transit options and downtown amenities. Opportunities for growth are easily accommodated within the prestigious Stanford Research Park.