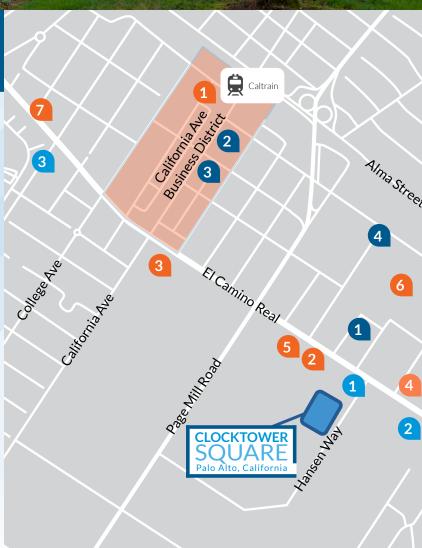

# The Neighborhood

#### **Dining & Shopping**

- California Avenue Shopping District
  - + Pastis
  - + Peking Duck
  - + Printers Cafe
  - + Anatolian Kitchen
  - + Spice Kit
  - + Mollie Stone's Markets
  - + La Bodeguita Del Medio
  - + Terun
  - + Starbucks
  - The Counter
  - + Palo Alto Sol
  - Joanie's Cafe
  - + Subway
  - Pieology Pizzeria
  - + US Post Office
  - + FedEx Office Print & Ship Center
  - + Citibank

- 2 Fish Market
- Wells Fargo Bank
- 4 Corner Bakery Cafe
- 5 Bank of America
- 6 Fry's Electronics
- 7 Sundance The Steakhouse

#### **Health & Fitness**

- 1 Equinox
- 2 Amity Crossfit
- 3 PerformanceGaines
- 4 Functional Lifestyles

#### **Accomodations**

- 1 Hotel Parmani
- 2 Creekside Inn
- 3 Stanford Terrace Inn