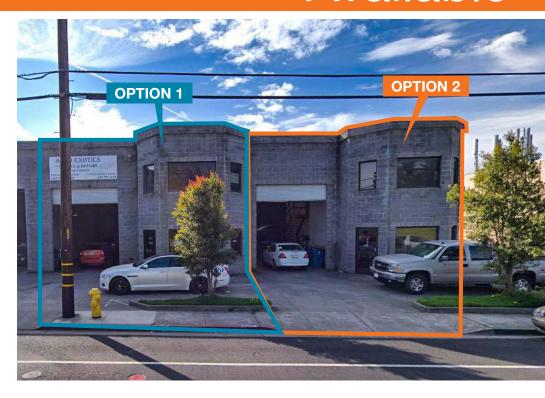

#### Option 1:

±2,250 SF of warehouse with ±540 SF office

#### Option 2:

±3,925 SF of warehouse with ±540 SF office ±3,525 SF of yard space

Zoned for auto service and repair shop

2 ground level entrances

2 12' wide roll-up doors

18' clearance height

Additional upstairs mezzanine office/warehouse

Side yard and secured back lot

Close to I-280 and CA-82

0.3 miles from transit/subway