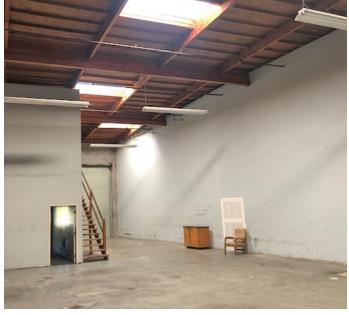

#### Option 1:

±2,250 SF of warehouse with ±540 SF office

#### Option 2:

±3,925 SF of warehouse with ±540 SF office ±3,525 SF of yard space

Zoned for auto service and repair shop

2 ground level entrances

2 12' wide roll-up doors

18' clearance height

Additional upstairs mezzanine office/warehouse

Side yard and secured back lot

Close to I-280 and CA-82

0.3 miles from transit/subway