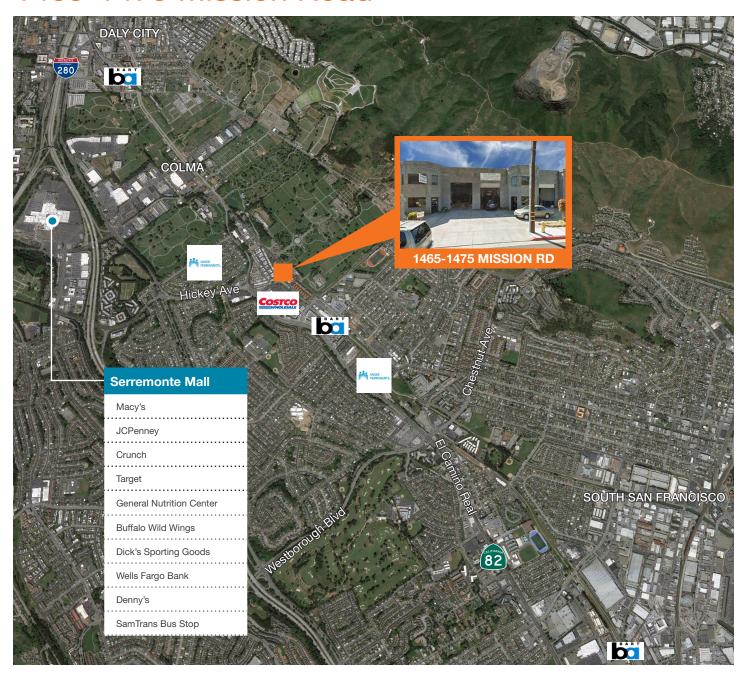

#### Location

Side yard and secured back lot

Close to I-280 and CA-82

0.3 miles from transit/subway