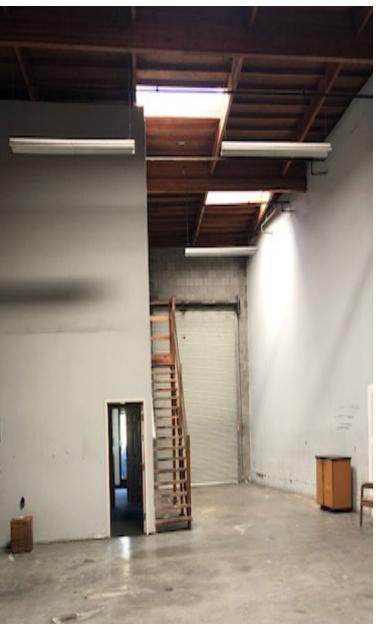

#### Option 1:

±2,250 SF of warehouse with ±540 SF office

#### Option 2:

±3,925 SF of warehouse with ±540 SF office ±3,525 SF of yard space

Zoned for auto service and repair shop

2 ground level entrances

2 12' wide roll-up doors

18' clearance height

Additional upstairs mezzanine office/warehouse

Side yard and secured back lot

Close to I-280 and CA-82

0.3 miles from transit/subway