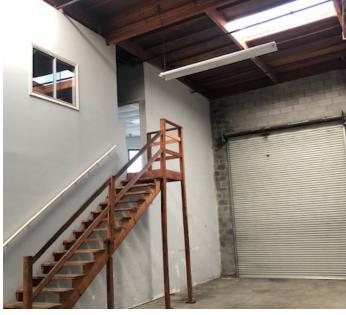

#### Option 2:

±3,925 SF of warehouse with ±540 SF office ±3,525 SF of yard space

Zoned for auto service and repair shop

2 ground level entrances

2 12' wide roll-up doors

18' clearance height

Additional upstairs mezzanine office/warehouse