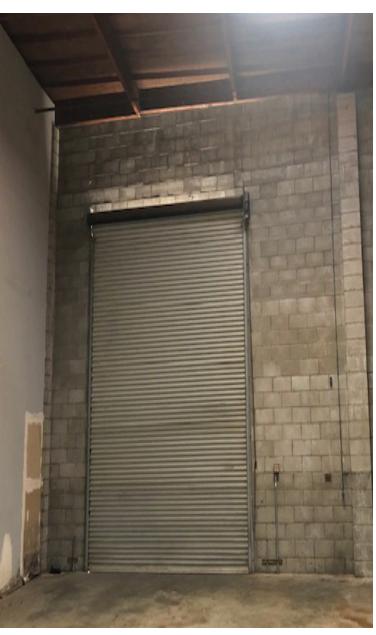

#### Option 2:

±3,925 SF of warehouse with ±540 SF office ±3,525 SF of yard space

Zoned for auto service and repair shop

2 ground level entrances

2 12' wide roll-up doors

18' clearance height

Additional upstairs mezzanine office/warehouse