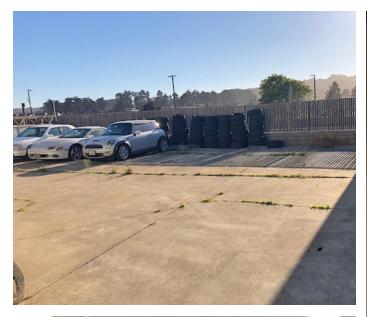

Side yard and secured back lot

Close to I-280 and CA-82

0.3 miles from transit/subway