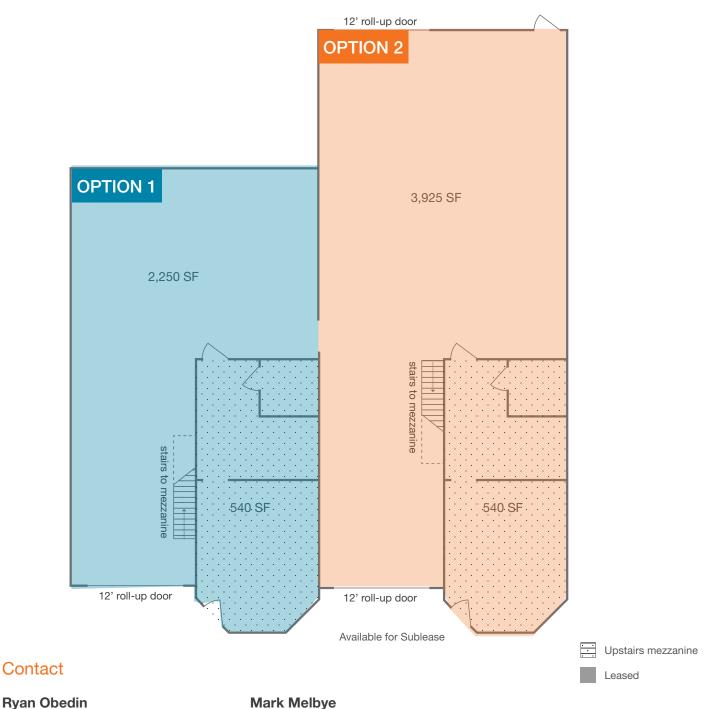

#### Option 1:

±2,250 SF of warehouse with ±540 SF office

#### Option 2:

±3,925 SF of warehouse with ±540 SF office ±3,525 SF of yard space

Zoned for auto service and repair shop

2 ground level entrances

2 12' wide roll-up doors

18' clearance height

Additional upstairs mezzanine office/warehouse

Side yard and secured back lot

Close to I-280 and CA-82

0.3 miles from transit/subway