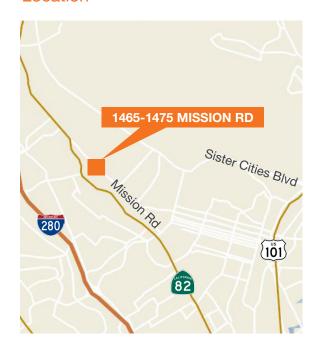

#### Location

Side yard and secured back lot

Close to I-280 and CA-82

0.3 miles from transit/subway