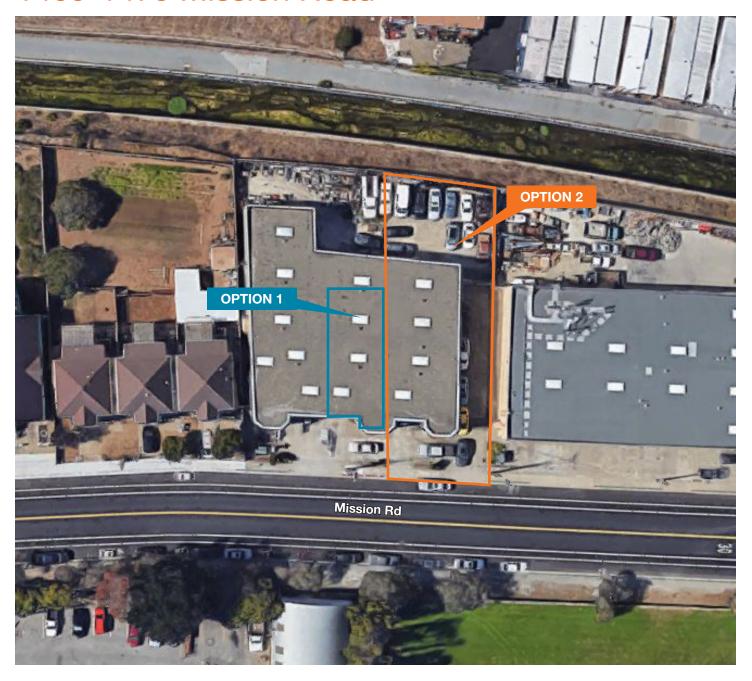

#### Option 1:

±2,250 SF of warehouse with ±540 SF office

#### Option 2:

±3,925 SF of warehouse with ±540 SF office ±3,525 SF of yard space

Zoned for auto service and repair shop

2 ground level entrances

2 12' wide roll-up doors

18' clearance height

Additional upstairs mezzanine office/warehouse