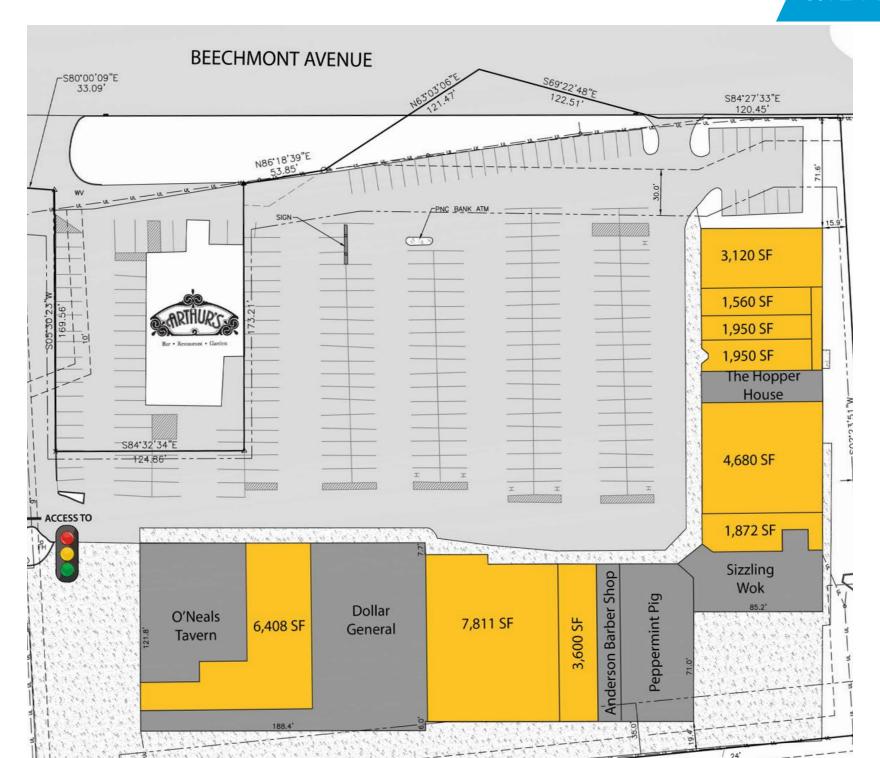

## **PROPERTY HIGHLIGHTS**

- Center has undergone improvements:
   painting, parking lot & landscaping
- 1,560 11,411 SF available
- Flexibility in square footage
- Looking for medical, insurance, and professional services
- Highly visible pylon sign panels
- 2 points of ingress/egress and access to traffic light
- Positioned in the middle of the busy
   Beechmont corridor Almost 30,000 ADT
- Home to many national big box retailers and restaurants