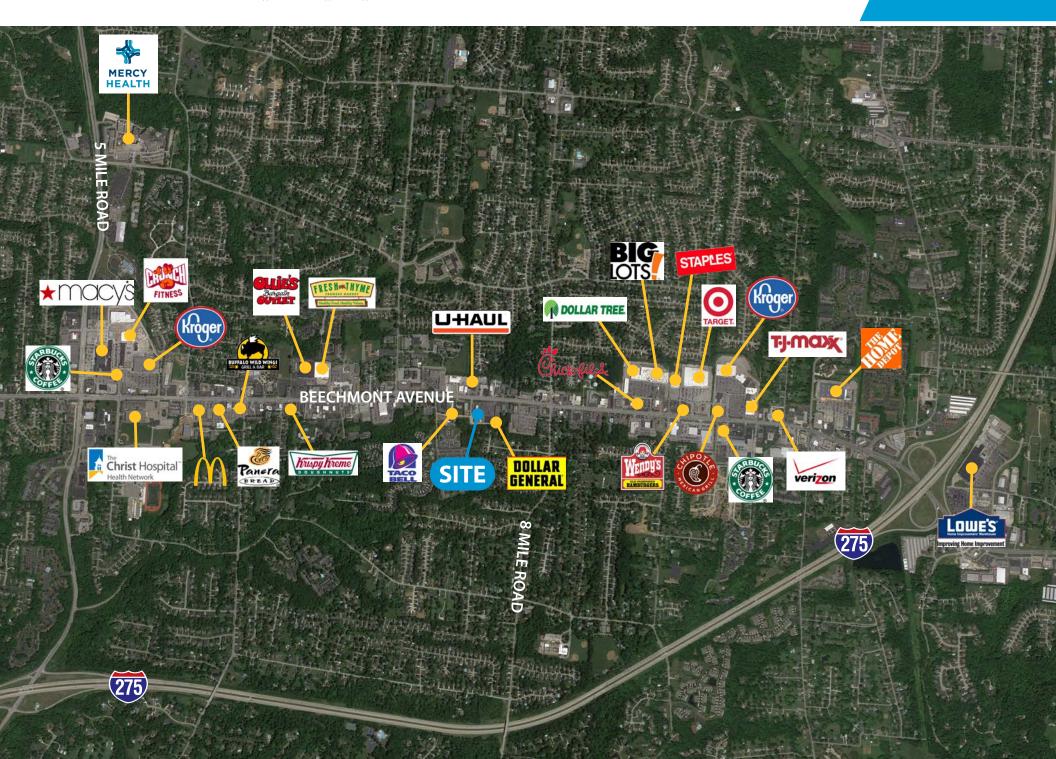

## **PROPERTY HIGHLIGHTS**

- Center has undergone improvements:
   painting, parking lot & landscaping
- 1,560 11,411 SF available
- Flexibility in square footage
- Looking for medical, insurance, and professional services
- Highly visible pylon sign panels
- 2 points of ingress/egress and access to traffic light
- Positioned in the middle of the busy
   Beechmont corridor Almost 30,000 ADT
- Home to many national big box retailers and restaurants