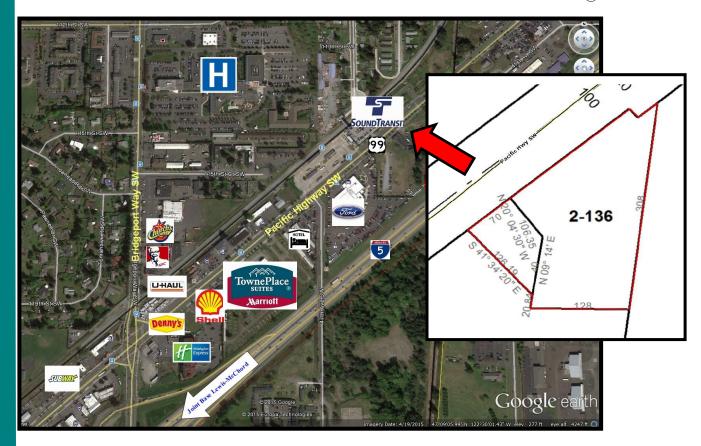

# **Pacific Highway SW Frontage**

11417-11435 Pacific Highway SW Lakewood, WA

**LARSEN**253-589-2222

linn@linnlarsen.com

- **Property Size:** Approx. 1.02 acres
- APNs 0219122135 & 0219122136
- Zoned TOC- Transit Oriented Commercial allows most commercial uses
- **Easy access to I-5 via** Bridgeport Way SW interchange (Exit 124)
- Rare frontage site on Pacific Highway SW
- Across from 600-stall Sound Transit Station parking garage
- Close to Joint Base Lewis-McChord (JBLM)
- Opportunity Zone