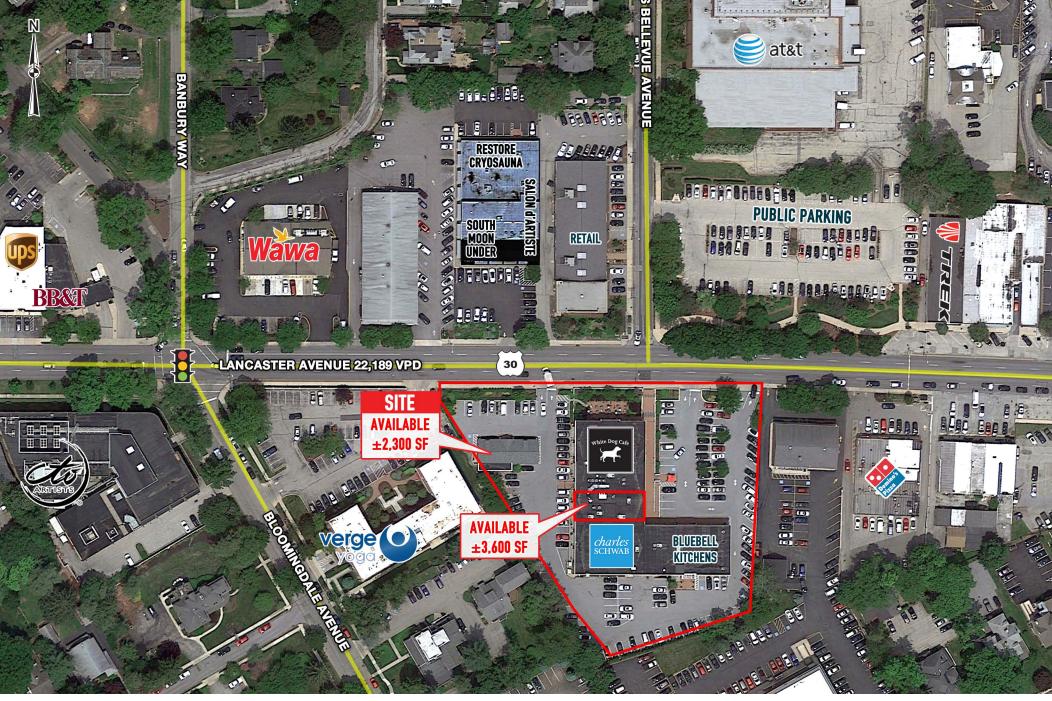

### 200-220 WEST LANCASTER AVENUE, WAYNE, PA

 $\pm 2,300$  SF Freestanding building available for lease

# property highlights.

• Join:

- Freestanding Building Rare high profile availability in the heart of the Main Line
- Designated signage opportunity on Lancaster Avenue
- Join: White Dog Cafe, Bluebell
   Kitchens, Charles Schwab, PNC Wealth
   Management, and Amirian Jewelers
- ±22,189 vehicles per day on Lancaster Avenue
- Excellent active daytime population with high household incomes
- Wayne/Radnor, PA: 6th wealthiest township in the U.S.