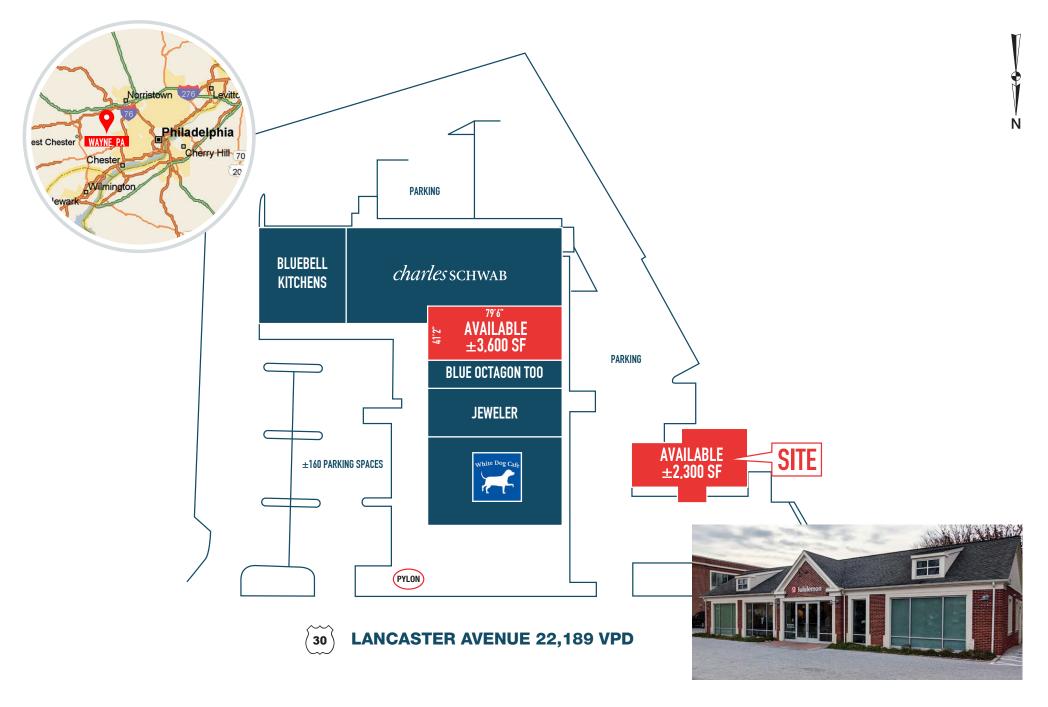

### 200-220 WEST LANCASTER AVENUE, WAYNE, PA

 $\pm 2,300$  SF Freestanding building available for lease

# property highlights.

• Join:

- Freestanding Building Rare high profile availability in the heart of the Main Line
- Designated signage opportunity on Lancaster Avenue
- Join: White Dog Cafe, Bluebell
   Kitchens, Charles Schwab, PNC Wealth
   Management, and Amirian Jewelers
- ±22,189 vehicles per day on Lancaster Avenue
- Excellent active daytime population with high household incomes
- Wayne/Radnor, PA: 6th wealthiest township in the U.S.