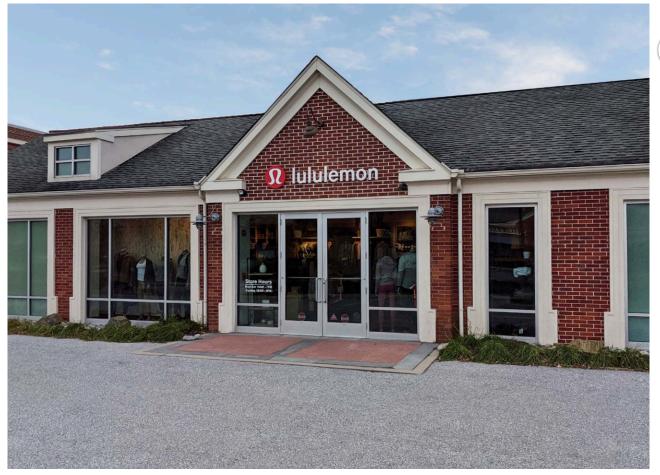

### 200-220 WEST LANCASTER AVENUE, WAYNE, PA

 $\pm 2,300$  SF Freestanding building available for lease

# property highlights.

• Join:

- Freestanding Building Rare high profile availability in the heart of the Main Line
- Designated signage opportunity on Lancaster Avenue
- Join: White Dog Cafe, Bluebell
   Kitchens, Charles Schwab, PNC Wealth
   Management, and Amirian Jewelers
- ±22,189 vehicles per day on Lancaster Avenue
- Excellent active daytime population with high household incomes
- Wayne/Radnor, PA: 6th wealthiest township in the U.S.