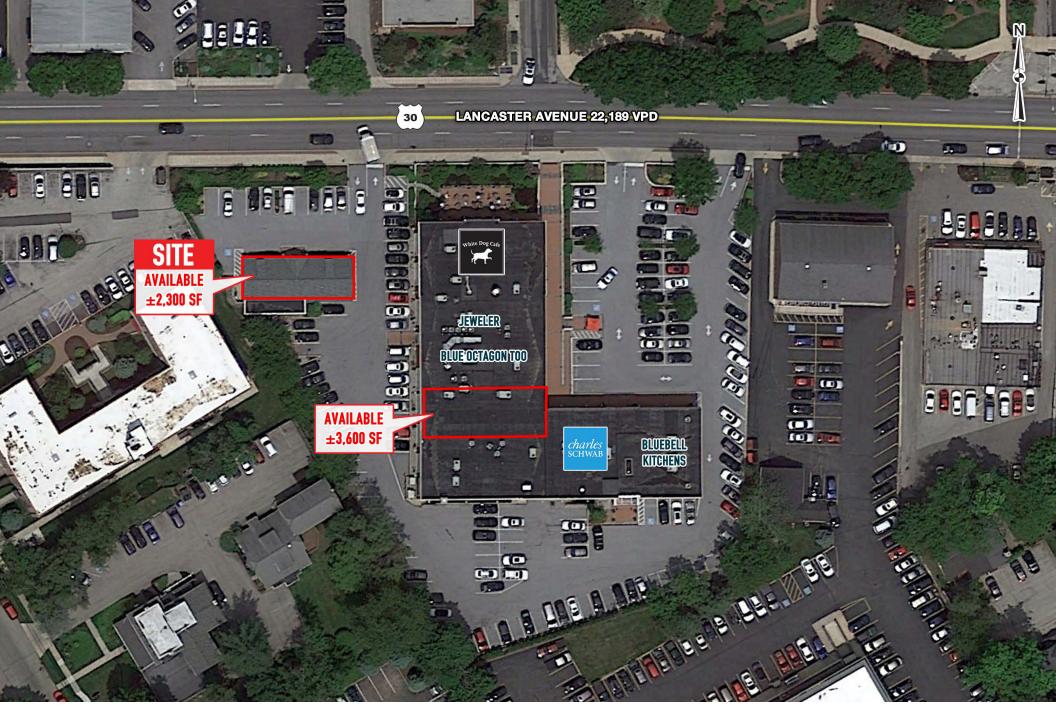

### 200-220 WEST LANCASTER AVENUE, WAYNE, PA

 $\pm 2,300$  SF Freestanding building available for lease

# property highlights.

• Join:

- Freestanding Building Rare high profile availability in the heart of the Main Line
- Designated signage opportunity on Lancaster Avenue
- Join: White Dog Cafe, Bluebell
   Kitchens, Charles Schwab, PNC Wealth
   Management, and Amirian Jewelers
- ±22,189 vehicles per day on Lancaster Avenue
- Excellent active daytime population with high household incomes
- Wayne/Radnor, PA: 6th wealthiest township in the U.S.