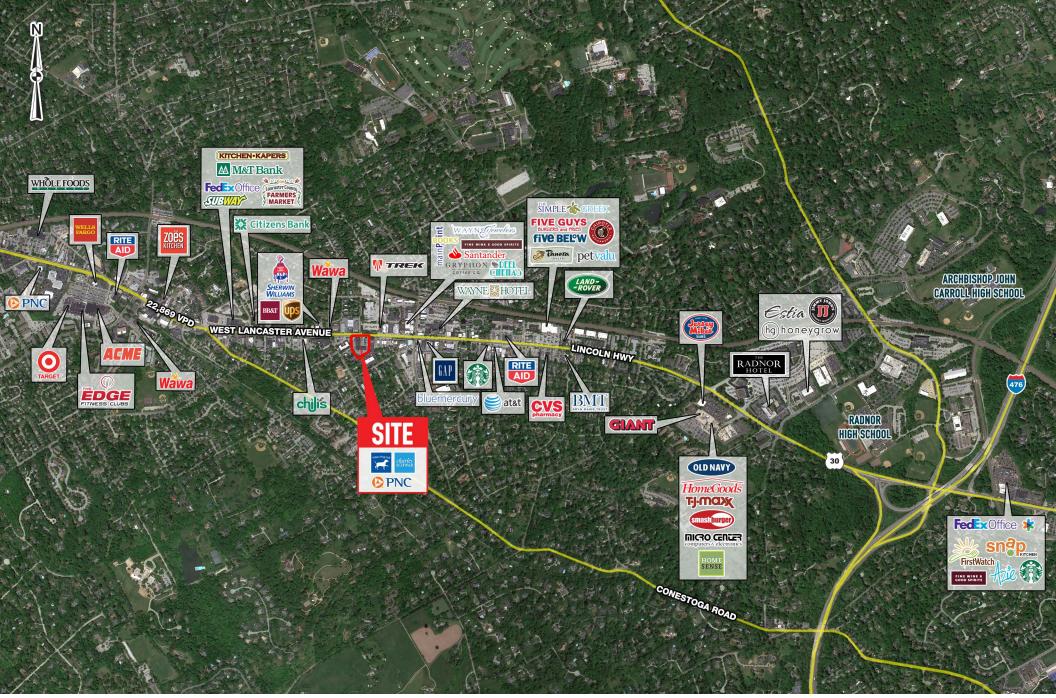

# property highlights.

• Join:

- Freestanding Building Rare high profile availability in the heart of the Main Line
- Designated signage opportunity on Lancaster Avenue
- Join: White Dog Cafe, Bluebell
   Kitchens, Charles Schwab, PNC Wealth
   Management, and Amirian Jewelers
- ±22,189 vehicles per day on Lancaster Avenue
- Excellent active daytime population with high household incomes
- Wayne/Radnor, PA: 6th wealthiest township in the U.S.