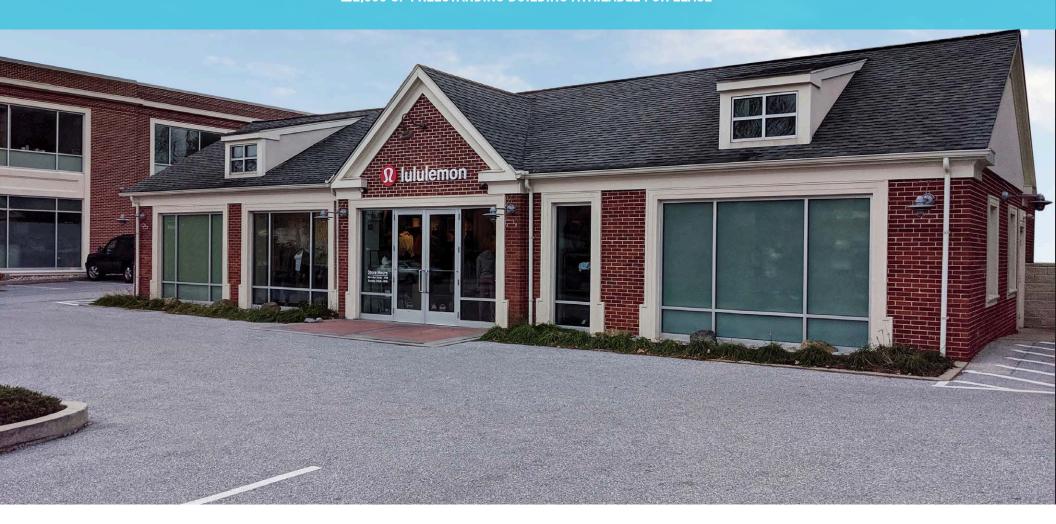

### 200-220 WEST LANCASTER AVENUE, WAYNE, PA

 $\pm 2,300$  SF Freestanding building available for lease

# property highlights.

• Join:

- Freestanding Building Rare high profile availability in the heart of the Main Line
- Designated signage opportunity on Lancaster Avenue
- Join: White Dog Cafe, Bluebell
   Kitchens, Charles Schwab, PNC Wealth
   Management, and Amirian Jewelers
- ±22,189 vehicles per day on Lancaster Avenue
- Excellent active daytime population with high household incomes
- Wayne/Radnor, PA: 6th wealthiest township in the U.S.