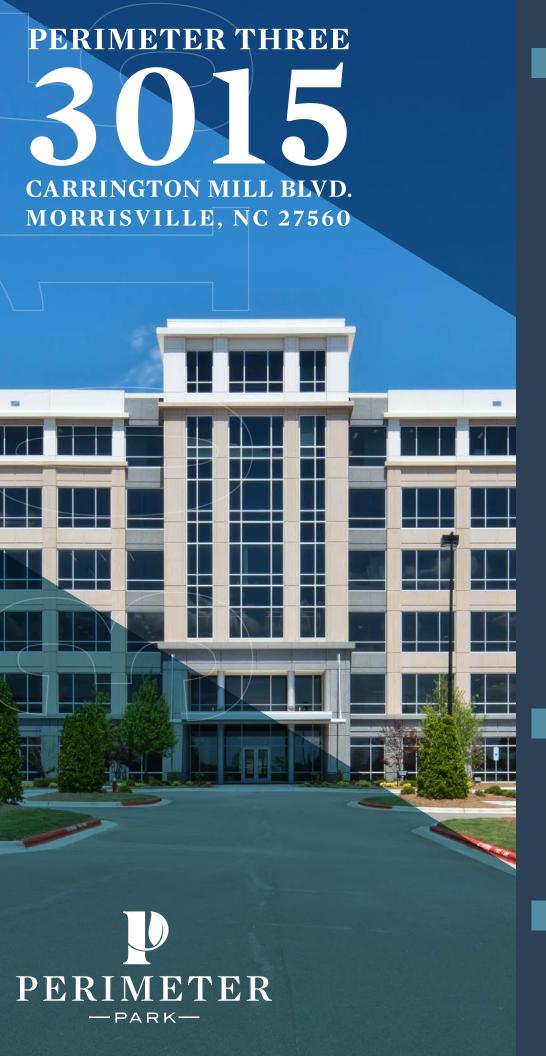

### 245,352 SF OFFICE BUILDING

One of Perimeter's most modern new Class A office buildings. Featuring efficient floorplates, impressive main lobby, and striking glasslines. Lush landscaping.