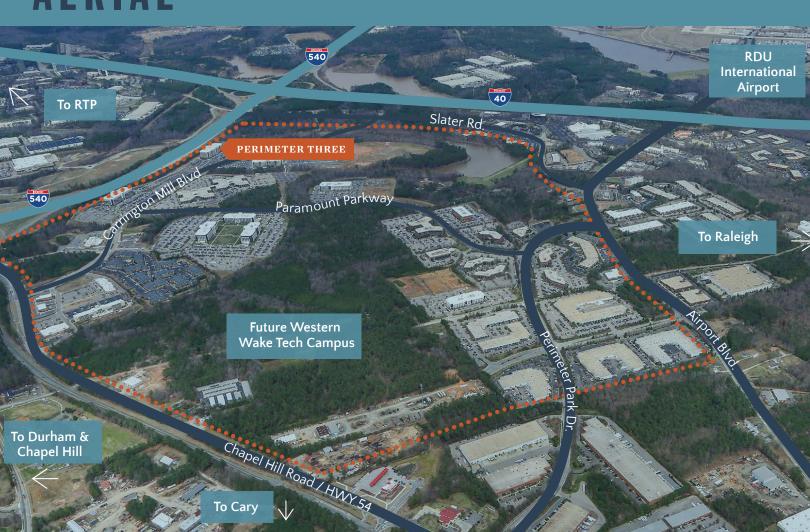

#### **ACCESSIBLE**

Located off I-40 and I-540 and just 3 minutes away from Raleigh-Durham International Airport.