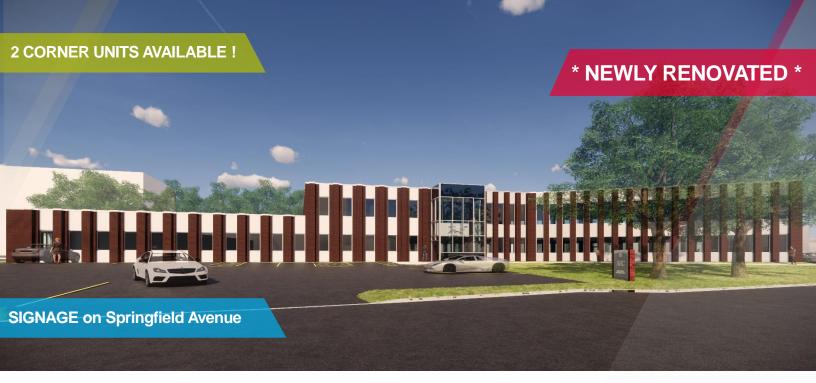

# 3,900 SF 1st Floor Office Space Available – Will Divide

## **Property Highlights**

- Totally modernized & expanded two story multi-tenanted office building
- Sub-divide down to 600 SF
- 4/1000 parking

## **Building Features**

- Tenant Controlled HVAC
- Entire building on backup generator
- Brand new entrance, common areas and bathrooms
- · Energy Star equipment and systems
- Verizon Fios & Comcast Fiber
- Handicap accessible
- 9 Foot acoustical ceilings
- Security Card Reader Access