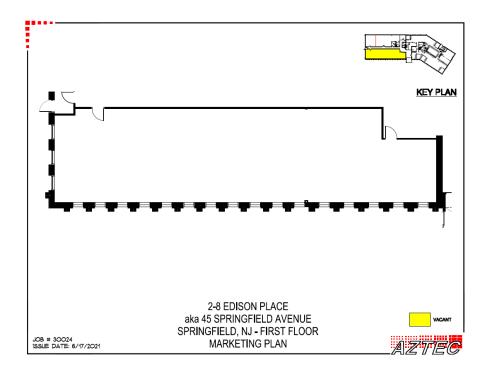

1st Floor Office Space Available – Will Divide

## **Property Highlights**

- Totally modernized & expanded two story multi-tenanted office building
- Sub-divide down to 600 SF
- 4/1000 parking

## **Building Features**

- Tenant Controlled HVAC
- Entire building on backup generator
- Brand new entrance, common areas and bathrooms
- · Energy Star equipment and systems
- Verizon Fios & Comcast Fiber
- Handicap accessible
- 9 Foot acoustical ceilings
- Security Card Reader Access

#### Contact

SEAN BRADY Managing Director +1 201 460 3342 sean.brady@cushwake.com

#### **Area Amenities**

- Immediate access to I-78, minutes to Garden State Parkway and Routes 22 & 24
- Minutes to downtown Springfield & Millburn
- Restaurants, banks & pharmacy within walking distance





## **Floor Plans**





### Contact

SEAN BRADY Managing Director +1 201 460 3342 sean.brady@cushwake.com