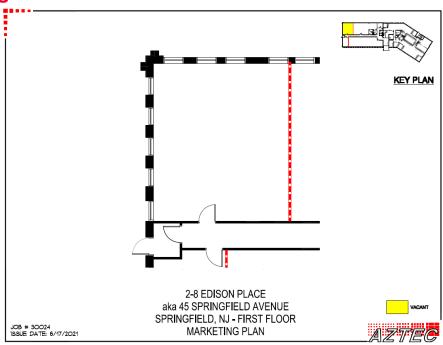

F 1st Floor Office Space Available – Will Divide

## **Property Highlights**

- Totally modernized & expanded two story multi-tenanted office building
- Sub-divide down to 600 SF
- 4/1000 parking

## **Building Features**

- Tenant Controlled HVAC
- Entire building on backup generator
- Brand new entrance, common areas and bathrooms
- · Energy Star equipment and systems
- Verizon Fios & Comcast Fiber
- Handicap accessible
- 9 Foot acoustical ceilings
- Security Card Reader Access

#### Contact

SEAN BRADY Managing Director +1 201 460 3342 sean.brady@cushwake.com

#### **Area Amenities**

- Immediate access to I-78, minutes to Garden State Parkway and Routes 22 & 24
- Minutes to downtown Springfield & Millburn
- Restaurants, banks & pharmacy within walking distance





## **Floor Plans**





### Contact

SEAN BRADY Managing Director +1 201 460 3342 sean.brady@cushwake.com