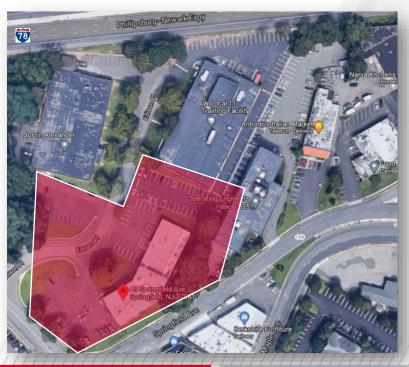

#### **Area Amenities**

- Immediate access to I-78, minutes to Garden State Parkway and Routes 22 & 24
- Minutes to downtown Springfield & Millburn
- Restaurants, banks & pharmacy within walking distance