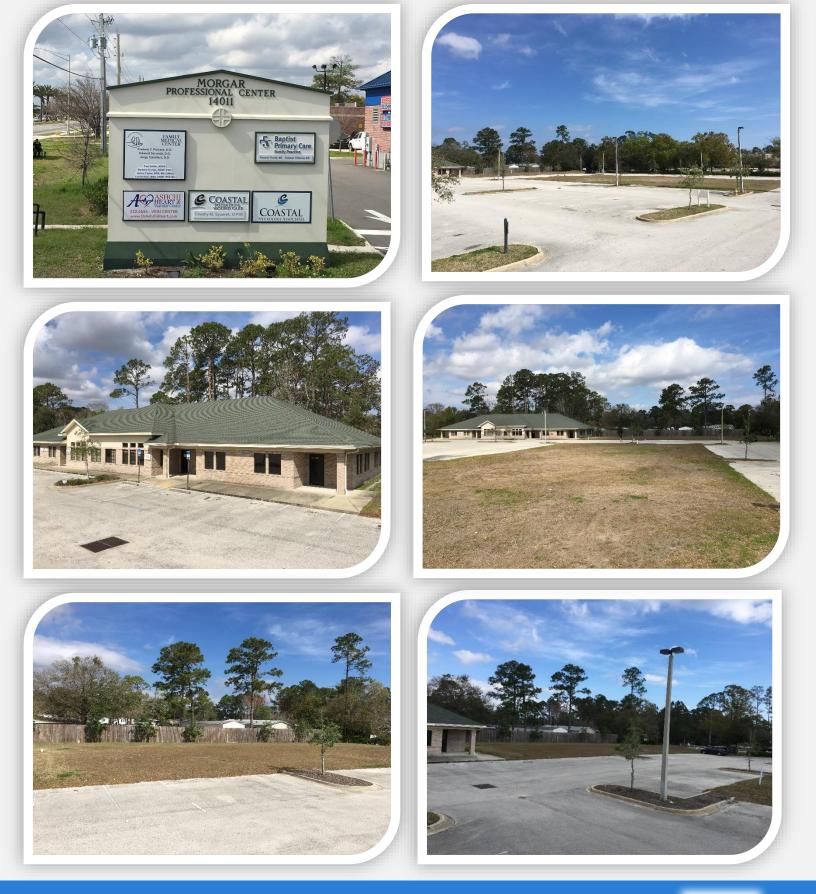

and close to Mayo Clinic Hospital, this medical community development has practically all the support you need for your office.

With guidance from the developer and his seasoned professional design/build team you and your staff will have the comfort of knowing that the custom design of your new office will be constructed to your specifications. Units are expected to be delivered for occupancy in the Summer of 2019.

Exceptional quality features include brick veneer, architectural roof shingles, vinyl ventilated eaves and fascia, 9' interior walls with textured knock down ceilings, surface mounted light fixtures, commercial grade flooring, interior trim & doors, energy saving packages & much.

#### **Metro Capital Properties, LLC**

9770 Baymeadows Road Suite 129 Jacksonville, FL 32256





## **Metro Capital Properties, LLC**

9770 Baymeadows Road Suite 129 Jacksonville, FL 32256