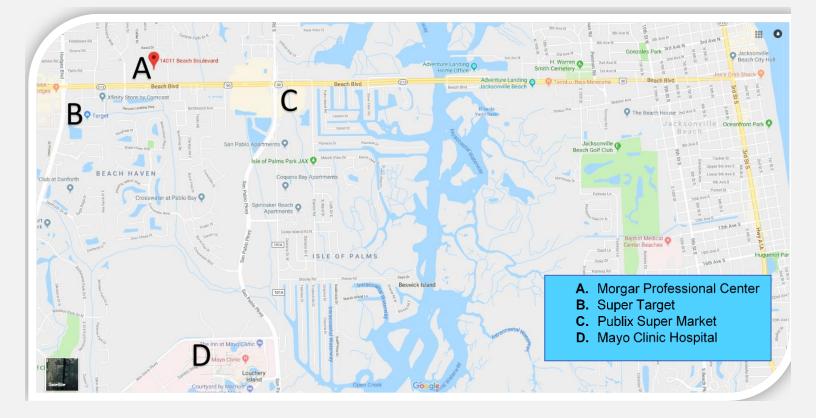

## **Overview & Location**

- Office condominiums located in medical office park with association maintenance
- Final 2 buildings totaling 18,770 sf
- Pre-construction pricing of custom interiors Built-to-Suit
- 2,220 sf units \$499,500; 4,440 sf units \$999,000; 8,986 sf unit \$2,038,000
- Easy ingress and egress with traffic light or Beach Blvd
- Abundance of well-lit parking
- Conveniently located a short distance from Mayo Clinic Hospital
- Surrounded by fast growing commercial and residential neighborhoods
- Close to the beaches @ Lat:30.2890553 Long: -81.44982879999998
- 2017 FDOT traffic count 46,000 VPD

## **Welcome to Morgar Professional Center**

Take advantage of this unique opportunity to own your office building. Now accepting reservations. Construction is to start soon in the Morgar Professional Center, an office condominium development on Beach Blvd between Hodges Blvd and San Pablo Parkway. This medical office community is surrounded by major shopping centers with national anchors such as Target Superstore, Walmart, and Publix. Within easy walking distance or a short drive to many retailers, restaurants, banking institutions, suppliers, and close to Mayo Clinic Hospital, this medical community development has practically all the support you need for your office.