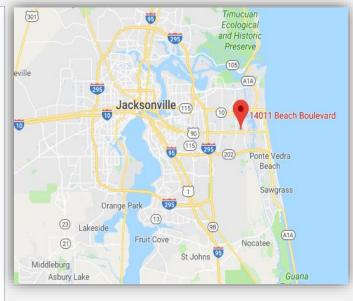

## Office Condos for Sale Morgar Professional Center 14011 Beach Blvd. Jacksonville, FL 32250

## **Overview & Location**

- Office condominiums located in medical office park with association maintenance
- Final 2 buildings totaling 18,770 sf
- Pre-construction pricing of custom interiors Built-to-Suit
- 2,220 sf units \$499,500; 4,440 sf units \$999,000; 8,986 sf unit \$2,038,000
- Easy ingress and egress with traffic light or Beach Blvd
- Abundance of well-lit parking
- Conveniently located a short distance from Mayo Clinic Hospital
- Surrounded by fast growing commercial and residential neighborhoods
- Close to the beaches @ Lat:30.2890553 Long: -81.44982879999998
- 2017 FDOT traffic count 46,000 VPD