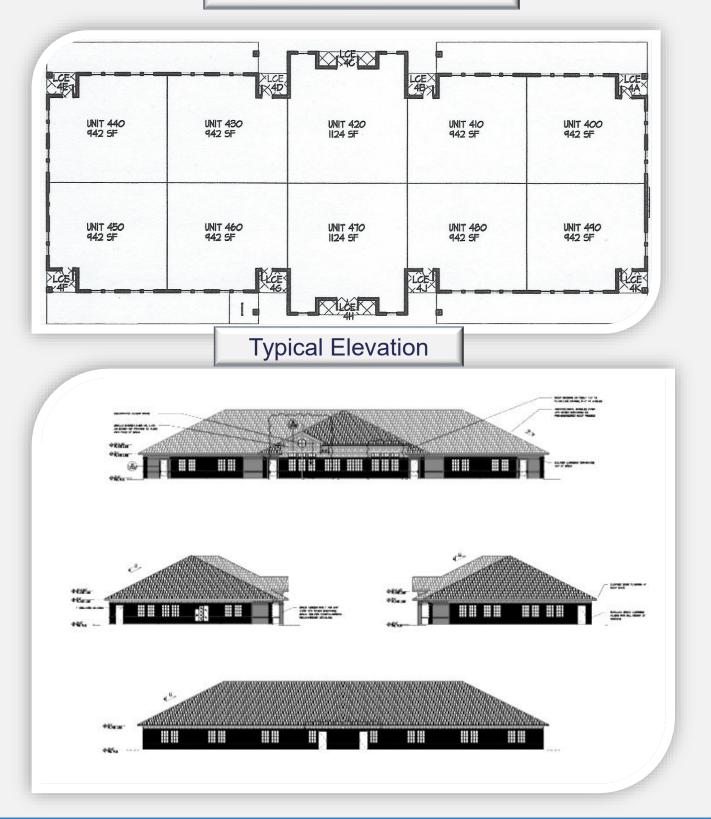

opulation | 10,550        | 67,417        | 159,274       |
| 2022 Projected Population | 11,222        | 71,629        | 169,831       |
| 2017 Avg Household Income | \$93,006      | \$94,746      | \$92,796      |
| 2017 Estimated Households | 4,253         | 27,279        | 62,950        |
| 2022 Projected Households | 4,519         | 28,956        | 67,097        |

#### **Metro Capital Properties, LLC**

9770 Baymeadows Road Suite 129 Jacksonville, FL 32256



## Morgar Professional Center



#### **Metro Capital Properties, LLC**

9770 Baymeadows Road Suite 129 Jacksonville, FL 32256



Morgar Professional Center Building 300 8986 sf



#### **Metro Capital Properties, LLC**

9770 Baymeadows Road Suite 129 Jacksonville, FL 32256



## Morgar Professional Center Building 400 9784 sf



#### **Metro Capital Properties, LLC**

9770 Baymeadows Road Suite 129 Jacksonville, FL 32256



## Morgar Professional Center



# Typical 2,000 sf per side floor plan



Metro Capital Properties, LLC makes no warranty or representation of any kind, expressed or implied, as to the accuracy of the information, content and square footage contained herein. Interested parties must assume all risk for accuracy of all information and same is subject to errors, omissions and change of price without notice.

#### **Metro Capital Properties, LLC**

9770 Baymeadows Road Suite 129 Jacksonville, FL 32256



## **Welcome to Morgar Professional Center**

Take advantage of this unique opportunity to own your office building. Now accepting reservations. Construction is to start soon in the Morgar Profe