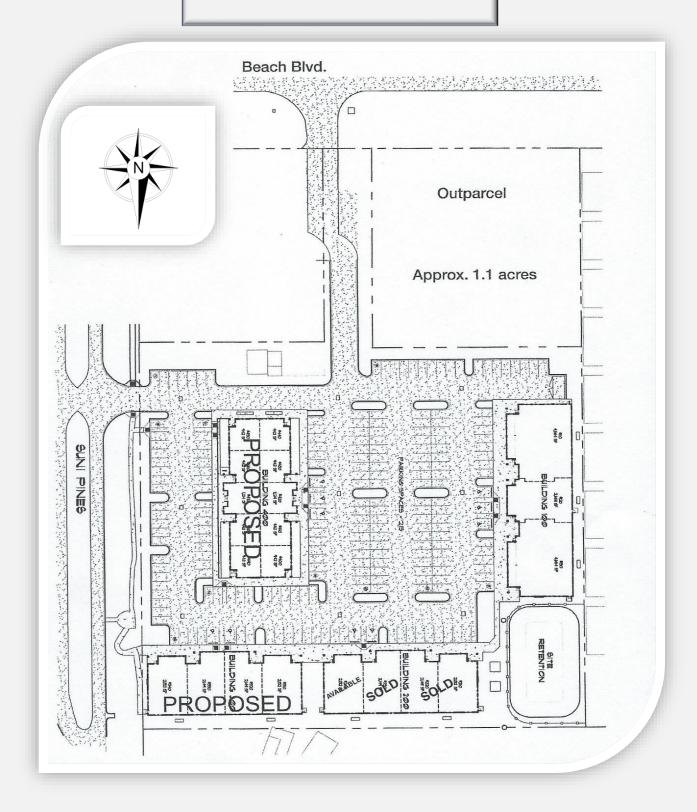

## **Overview & Location**

- Office condominiums located in medical office park with association maintenance
- Final 2 buildings totaling 18,770 sf
- Pre-construction pricing of custom interiors Built-to-Suit
- 2,220 sf units \$499,500; 4,440 sf units \$999,000; 8,986 sf unit \$2,038,000
- Easy ingress and egress with traffic light or Beach Blvd
- Abundance of well-lit parking
- Conveniently located a short distance from Mayo Clinic Hospital
- Surrounded by fast growing commercial and residential neighborhoods
- Close to the beaches @ Lat:30.2890553 Long: -81.44982879999998
- 2017 FDOT traffic count 46,000 VPD

# Typical 2,000 sf per side floor plan

Metro Capital Properties, LLC makes no warranty or representation of any kind, expressed or implied, as to the accuracy of the information, content and square footage contained herein. Interested parties must assume all risk for accuracy of all information and same is subject to errors, omissions and change of price without notice.