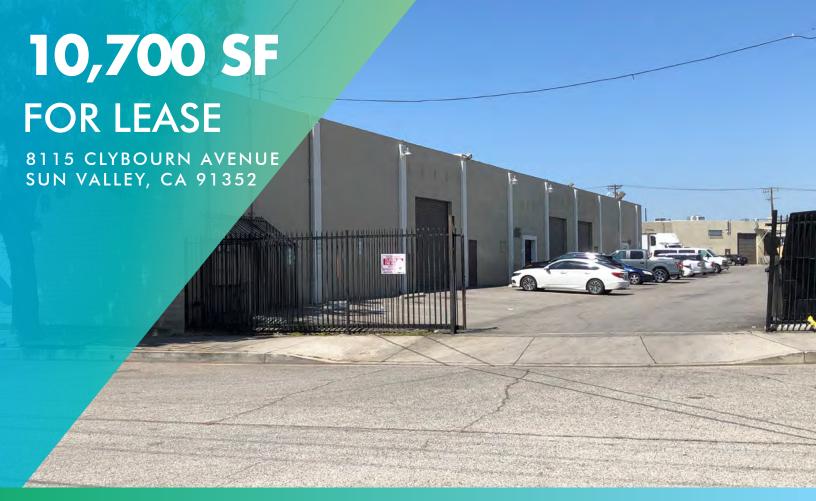

- # MISSION INDUSTRIAL PARK
- **ADJACENT TO THE 5 FREEWAY**
- **CLOSE PROXIMITY TO THE BURBANK AIRPORT**
- **+ UNDERGOING RENOVATION**
- **SKYLIGHTS THROUGHOUT WAREHOUSE**

## PROPERTY INFO

| LEASE RATE/SF:      | \$1.30        |
|---------------------|---------------|
| LEASE RATE/MONTH:   | \$13,910      |
| LEASE TYPE:         | Gross         |
| AVAILABLE SF:       | 10,700        |
| OFFICE SF/#:        | 993 / 4       |
| PROPERTY TYPE:      | Industrial    |
| GROUND LEVEL DOORS: | 3 / 12′ x 12′ |
| TRUCK HIGH/DIM:     | 0             |
| SPRINKLERED:        | No            |
| CLEAR HEIGHT:       | 14'           |
|                     |               |