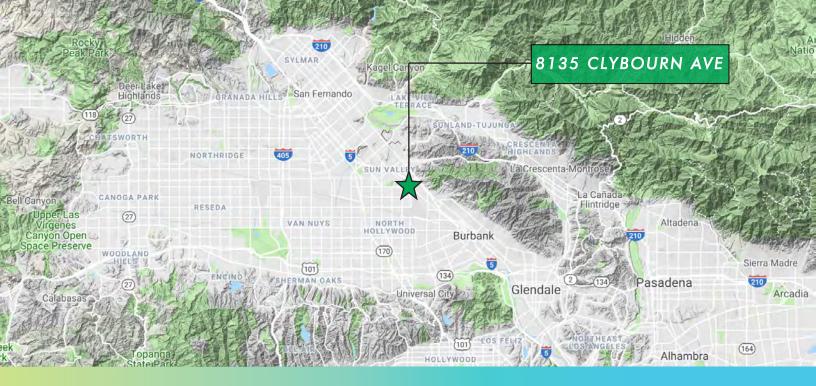

- **MISSION INDUSTRIAL PARK**
- **# ADJACENT TO THE 5 FREEWAY**
- **CLOSE PROXIMITY TO THE BURBANK AIRPORT**
- **# UNDERGOING RENOVATION**