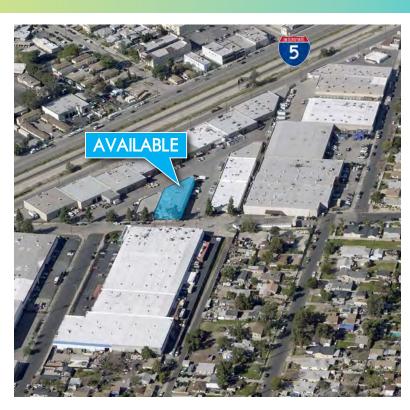

- # MISSION INDUSTRIAL PARK
- **ADJACENT TO THE 5 FREEWAY**
- **CLOSE PROXIMITY TO THE BURBANK AIRPORT**
- **+ UNDERGOING RENOVATION**
- **SKYLIGHTS THROUGHOUT WAREHOUSE**