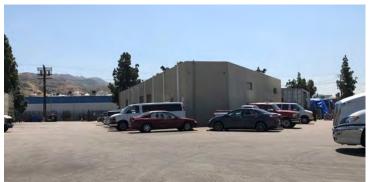

- # MISSION INDUSTRIAL PARK
- **ADJACENT TO THE 5 FREEWAY**
- **CLOSE PROXIMITY TO THE BURBANK AIRPORT**
- **+ UNDERGOING RENOVATION**
- **SKYLIGHTS THROUGHOUT WAREHOUSE**

## PROPERTY INFO

| LEASE RATE/SF:      | \$1.30        |
|---------------------|---------------|
| LEASE RATE/MONTH:   | \$13,910      |
| LEASE TYPE:         | Gross         |
| AVAILABLE SF:       | 10,700        |
| OFFICE SF/#:        | 993 / 4       |
| PROPERTY TYPE:      | Industrial    |
| GROUND LEVEL DOORS: | 3 / 12′ x 12′ |
| TRUCK HIGH/DIM:     | 0             |
| SPRINKLERED:        | No            |
| CLEAR HEIGHT:       | 14'           |
|                     |               |

| POWER:                | A:225, V:240/240, P:3, W:3 |
|-----------------------|----------------------------|
| PARKING SPACES/RATIO: | 17 / 1.6:1                 |
| YARD:                 | Yes - Fenced/Paved         |
| OFFICE HVAC:          | Yes                        |
| RESTROOMS:            | 1                          |
| PROP LOT SIZE:        | POL                        |
| ZONING:               | M2                         |
| APN#:                 | 2407-025-008               |
| POSSESSION:           | 30 Days                    |
| TO SHOW:              | Call Agent                 |