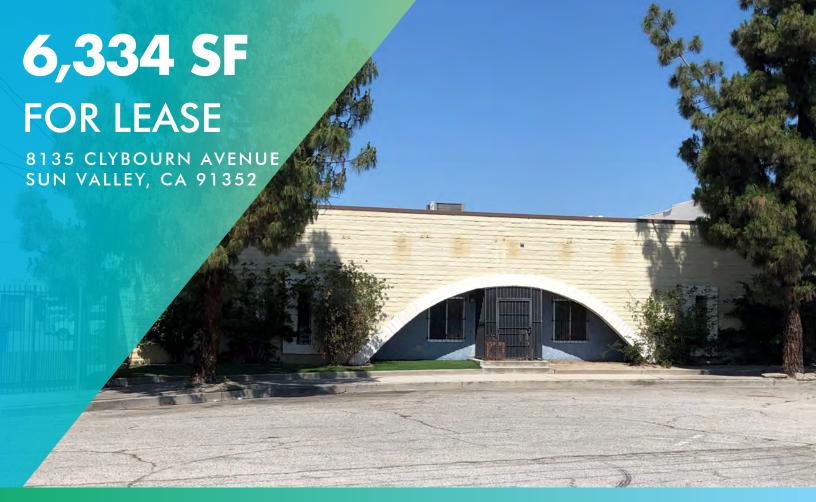

- **MISSION INDUSTRIAL PARK**
- **# ADJACENT TO THE 5 FREEWAY**
- **CLOSE PROXIMITY TO THE BURBANK AIRPORT**
- **# UNDERGOING RENOVATION**

## PROPERTY INFO

| LEASE RATE/SF:      | \$1.35        |
|---------------------|---------------|
| LEASE RATE/MONTH:   | \$8,551       |
| LEASE TYPE:         | Gross         |
| AVAILABLE SF:       | 6,334         |
| OFFICE SF/#:        | TBD           |
| PROPERTY TYPE:      | Industrial    |
| GROUND LEVEL DOORS: | 1 / 12' x 12' |
| TRUCK HIGH/DIM:     | 0             |
| SPRINKLERED:        | No            |
| CLEAR HEIGHT:       | 12'           |

| POWER:                | A:225, V:240/240, P:3, W:3 |
|-----------------------|----------------------------|
| PARKING SPACES/RATIO: | 10 / 1.6:1                 |
| YARD:                 | Yes - Fenced/Paved         |
| OFFICE HVAC:          | Yes                        |
| RESTROOMS:            | 2                          |
| PROP LOT SIZE:        | POL                        |
| ZONING:               | M2                         |
| APN#:                 | 2407-025-008               |
| POSSESSION:           | 30 Days                    |
| TO SHOW:              | Call Agent                 |