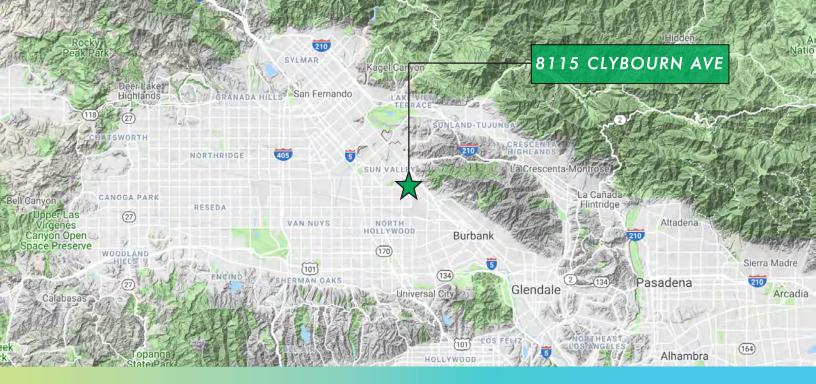

- # MISSION INDUSTRIAL PARK
- **ADJACENT TO THE 5 FREEWAY**
- **CLOSE PROXIMITY TO THE BURBANK AIRPORT**
- **+ UNDERGOING RENOVATION**
- **SKYLIGHTS THROUGHOUT WAREHOUSE**