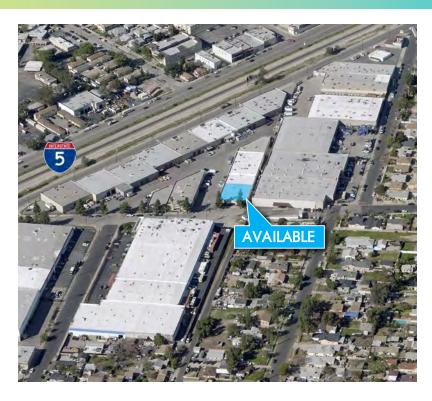

- **MISSION INDUSTRIAL PARK**
- **# ADJACENT TO THE 5 FREEWAY**
- **CLOSE PROXIMITY TO THE BURBANK AIRPORT**
- **# UNDERGOING RENOVATION**