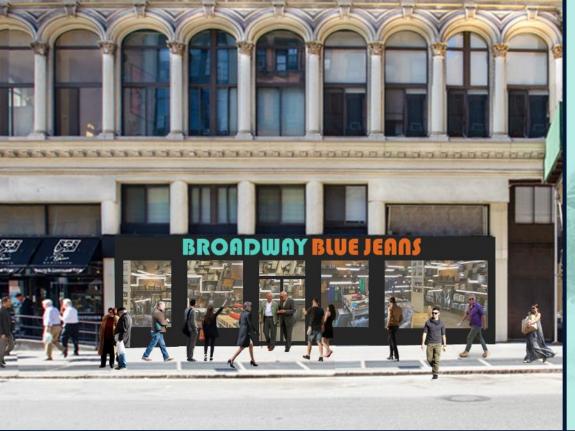

Between
East 11<sup>th</sup> & 12<sup>th</sup> Streets

Size: ~2,400 SF Ground

~2,600 SF Basement

Frontage: 41 Feet on Broadway

Possession: Arranged

**Asking Rent:** Upon Request

**Neighboring Tenants:** 