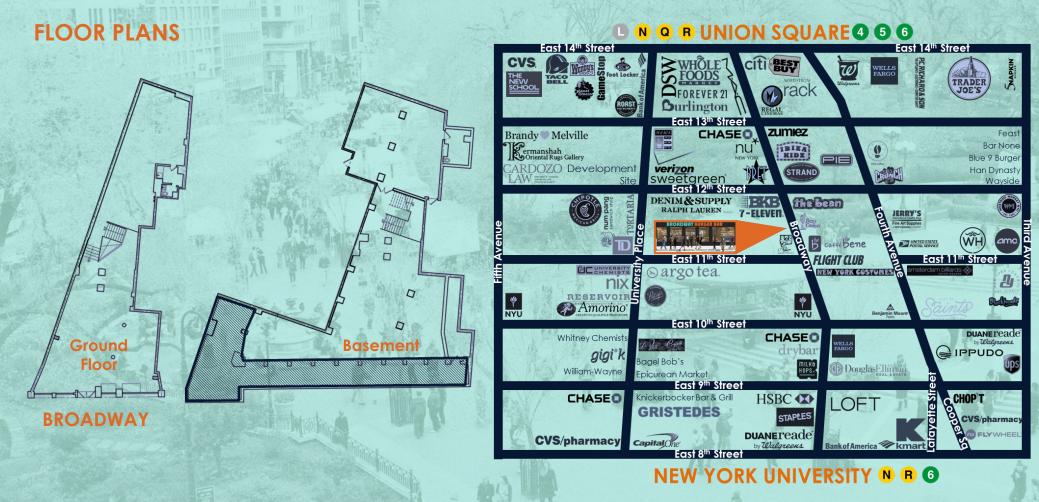

Between
East 11<sup>th</sup> & 12<sup>th</sup> Streets

Size: ~2,400 SF Ground

~2,600 SF Basement

Frontage: 41 Feet on Broadway

Possession: Arranged

**Asking Rent:** Upon Request

**Neighboring Tenants:** 

## **Comments:**

- Steps from Union Square and the 4<sup>th</sup> Busiest Subway Stop in NYC
- Close Proximity to NYU
- All Uses Considered

Ridership: 4 5 6 L N Q R 35,320,623 Annually 108,440 Weekdays 143,123 Weekends