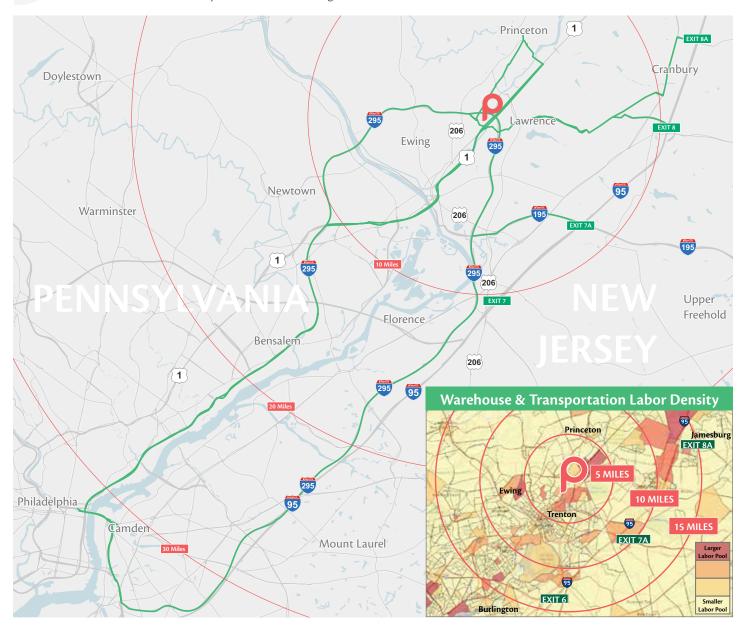

### Construction Now Complete! 340,400 SF Logistics Facility

This headquarters opportunity is located in Lawrence Township, New Jersey, just south of Princeton, immediately adjacent to Exit 8 and 8A submarkets. With connections to I-295/I-95, this site has high accessibility to a major highway network including the New Jersey Turnpike (I-95), as well as Routes 1, 206, 31 and 33. The location also benefits from access to a superior warehouse and transportation labor pool within a 15 mile radius. To be developed by experienced institutional ownership, 10 Princess Road will be a state-of-the-art industrial building featuring new generation design specifications such as high-bay clear height, LED lighting, high dock door ratio, abundant car/trailer amenities and wide column spacing.

#### Location

With direct interchange access and frontage on I-295/I-95, this site has a convenient connections to the NJ Turnpike as well as Routes 1 and 206. Interstate 295 is toll-free southbound through Southern NJ to Delaware. The site also benefits from access to a superior labor network with ±8,300 warehouse and transportation workers living within a 15 mile radius.