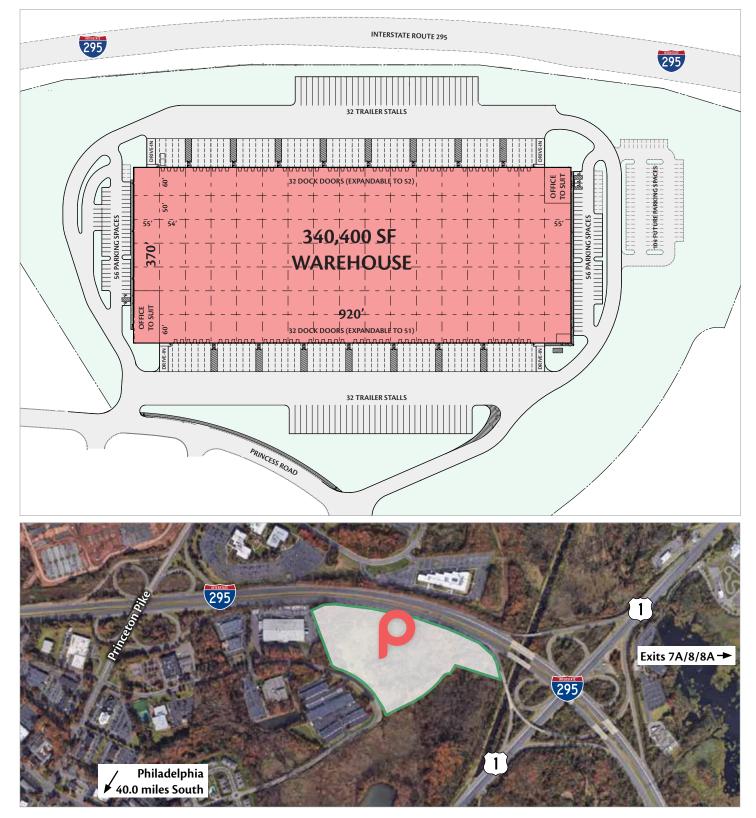

#### **Specifications**

- Free-standing industrial building on 31.27 acres
- 340,400 square feet
- Building dimensions: 920' x 370'
- Office area to suit (2,000 sf speculative, expandable)
- 40' minimum clear height (measured at underside of steel joist at first column line from loading walls)
- 64 (9'x10') dock doors with bumpers and seals (expandable up to 103) in a cross-dock format, 32 of which outfitted with 35,000 lb. mechanical levelers.
- 4 (12'x14') drive-in doors on grade
- 64 trailer spaces
- 112 car parking spaces (expandable up to 216)
- Standard column spacing of 54' x 50' with 54' x 60' speed bays
- 7" thick, 4000 PSI non-reinforced concrete slab on grade
- LED light fixtures with motion sensors
- ESFR sprinkler system
- Roof mounted, gas-fired, Cambridge heating units
- 3,000 amp 277/480 volt, 3-phase electrical service
- Fully circulating design with ability to secure

#### Site Plan