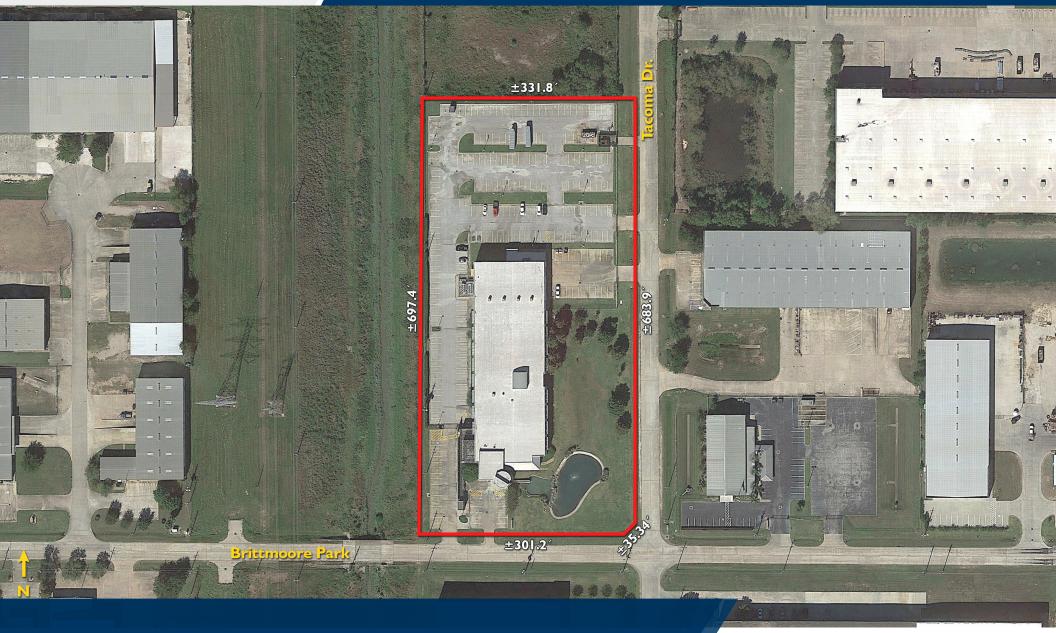

71,171 SF TWO STORY OFFICE/FLEX BUILDING ON +/- 5.3 ACRES LOCATED IN BRITTMOORE-TANNER BUSINESS PARK

## **OVERVIEW**

Cushman & Wakefield is pleased to offer the opportunity to lease 11100 Brittmoore Park Drive in Houston, Texas. This 71,171 square foot office/warehouse facility occupies a 5.3 AC acre site within Brittmoore Tanner Business Park - conveniently located in Northwest Houston less than a mile away from Beltway 8.

## PROPERTY AT A GLANCE

| Address                   | 11100 Brittmoore Park Drive<br>Houston, TX 77041                         |
|---------------------------|--------------------------------------------------------------------------|
| Rentable Area             | 71,171 square feet<br>90% finished office<br>10% finished HVAC warehouse |
| Site Size                 | 5.3 AC                                                                   |
| Construction              | Tilt-wall Construction                                                   |
| Staircase/Elevator        | (2) Staircases / (1) Elevator                                            |
| Loading                   | (1) Grade Level Door                                                     |
| HVAC                      | Fully Climate Controlled                                                 |
| Year Built                | 1999                                                                     |
| Sprinkler System          | Fully Sprinklered                                                        |
| Parking                   | 220 Surface Spaces                                                       |
| <b>Building Amenities</b> | Fitness center with showers/locker rooms                                 |
| Rent                      | Call Broker For Pricing                                                  |
|                           |                                                                          |