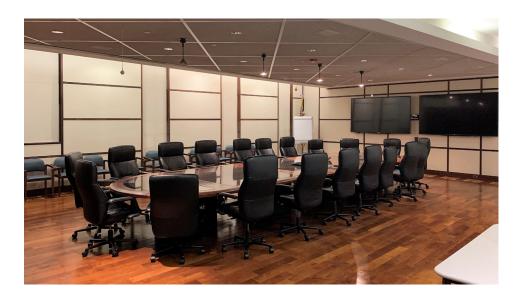

## PROPERTY AT A GLANCE

| Address                   | 11100 Brittmoore Park Drive<br>Houston, TX 77041                         |
|---------------------------|--------------------------------------------------------------------------|
| Rentable Area             | 71,171 square feet<br>90% finished office<br>10% finished HVAC warehouse |
| Site Size                 | 5.3 AC                                                                   |
| Construction              | Tilt-wall Construction                                                   |
| Staircase/Elevator        | (2) Staircases / (1) Elevator                                            |
| Loading                   | (1) Grade Level Door                                                     |
| HVAC                      | Fully Climate Controlled                                                 |
| Year Built                | 1999                                                                     |
| Sprinkler System          | Fully Sprinklered                                                        |
| Parking                   | 220 Surface Spaces                                                       |
| <b>Building Amenities</b> | Fitness center with showers/locker rooms                                 |
| Rent                      | Call Broker For Pricing                                                  |
|                           |                                                                          |