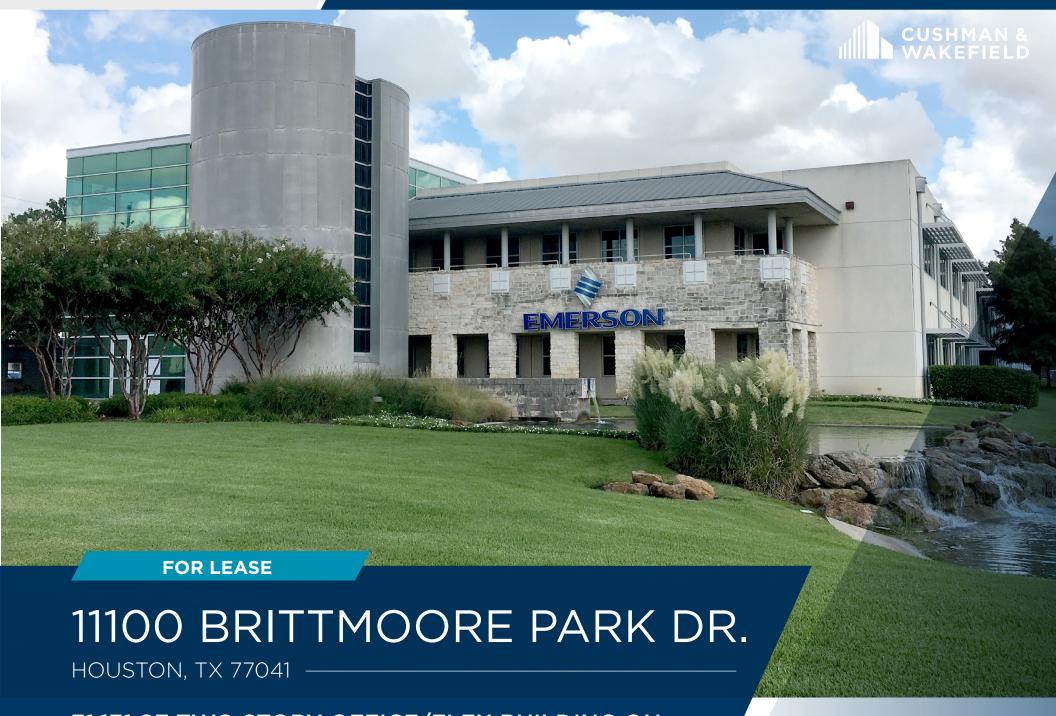

71,171 SF TWO STORY OFFICE/FLEX BUILDING ON +/- 5.3 ACRES LOCATED IN BRITTMOORE-TANNER BUSINESS PARK

## **OVERVIEW**

Cushman & Wakefield is pleased to offer the opportunity to lease 11100 Brittmoore Park Drive in Houston, Texas. This 71,171 square foot office/warehouse facility occupies a 5.3 AC acre site within Brittmoore Tanner Business Park - conveniently located in Northwest Houston less than a mile away from Beltway 8.