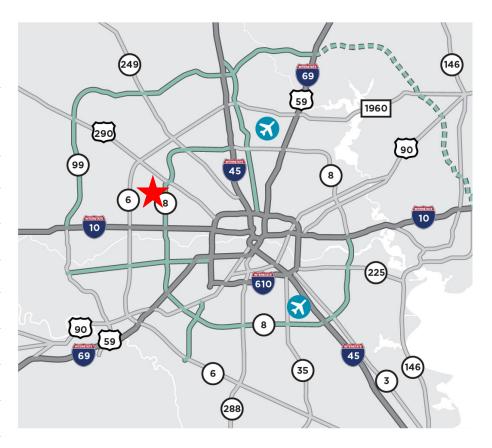

## **OVERVIEW**

Cushman & Wakefield is pleased to offer the opportunity to lease 11100 Brittmoore Park Drive in Houston, Texas. This 71,171 square foot office/warehouse facility occupies a 5.3 AC acre site within Brittmoore Tanner Business Park - conveniently located in Northwest Houston less than a mile away from Beltway 8.