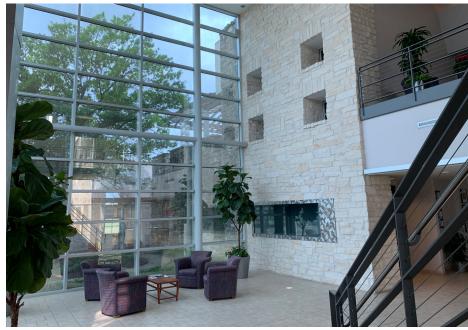

## **OVERVIEW**

Cushman & Wakefield is pleased to offer the opportunity to lease 11100 Brittmoore Park Drive in Houston, Texas. This 71,171 square foot office/warehouse facility occupies a 5.3 AC acre site within Brittmoore Tanner Business Park - conveniently located in Northwest Houston less than a mile away from Beltway 8.

## PROPERTY AT A GLANCE

| Address                   | 11100 Brittmoore Park Drive<br>Houston, TX 77041                         |
|---------------------------|--------------------------------------------------------------------------|
| Rentable Area             | 71,171 square feet<br>90% finished office<br>10% finished HVAC warehouse |
| Site Size                 | 5.3 AC                                                                   |
| Construction              | Tilt-wall Construction                                                   |
| Staircase/Elevator        | (2) Staircases / (1) Elevator                                            |
| Loading                   | (1) Grade Level Door                                                     |
| HVAC                      | Fully Climate Controlled                                                 |
| Year Built                | 1999                                                                     |
| Sprinkler System          | Fully Sprinklered                                                        |
| Parking                   | 220 Surface Spaces                                                       |
| <b>Building Amenities</b> | Fitness center with showers/locker rooms                                 |
| Rent                      | Call Broker For Pricing                                                  |
|                           |                                                                          |