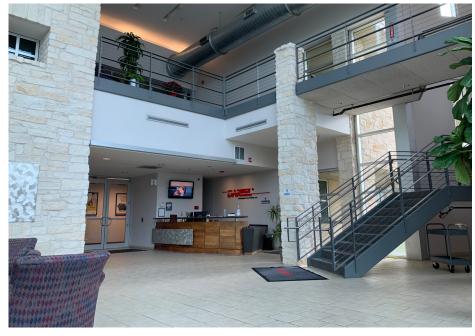

## **OVERVIEW**

Cushman & Wakefield is pleased to offer the opportunity to lease 11100 Brittmoore Park Drive in Houston, Texas. This 71,171 square foot office/warehouse facility occupies a 5.3 AC acre site within Brittmoore Tanner Business Park - conveniently located in Northwest Houston less than a mile away from Beltway 8.

## PROPERTY AT A GLANCE

| Address                   | 11100 Brittmoore Park Drive<br>Houston, TX 77041                         |
|---------------------------|--------------------------------------------------------------------------|
| Rentable Area             | 71,171 square feet<br>90% finished office<br>10% finished HVAC warehouse |
| Site Size                 | 5.3 AC                                                                   |
| Construction              | Tilt-wall Construction                                                   |
| Staircase/Elevator        | (2) Staircases / (1) Elevator                                            |
| Loading                   | (1) Grade Level Door                                                     |
| HVAC                      | Fully Climate Controlled                                                 |
| Year Built                | 1999                                                                     |
| Sprinkler System          | Fully Sprinklered                                                        |
| Parking                   | 220 Surface Spaces                                                       |
| <b>Building Amenities</b> | Fitness center with showers/locker rooms                                 |
| Rent                      | Call Broker For Pricing                                                  |
|                           |                                                                          |