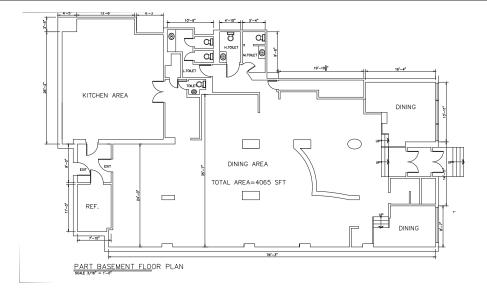

### SIZE

Ground Floor **4,065 SF** with small storage basement

## **FRONTAGE**

37'

#### **CEILING HEIGHT**

11'