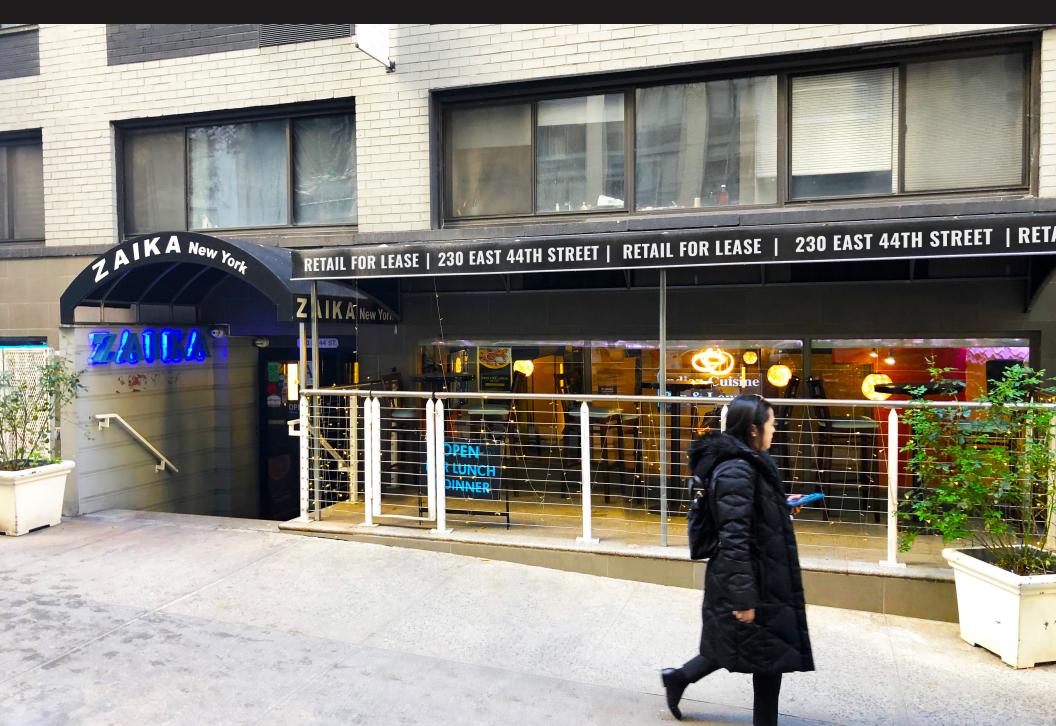

# 230 EAST 44TH STREET

BETWEEN 2ND & 3RD AVENUE | MIDTOWN EAST

#### **COMMENTS**

- Fully vented restaurant
- Large kitchen in the rear and a large dining room with bar in place
- Seating for over 100 Patrons
- Outdoor seating

CONTACT OUR BROKER(S) FOR MORE INFORMATION