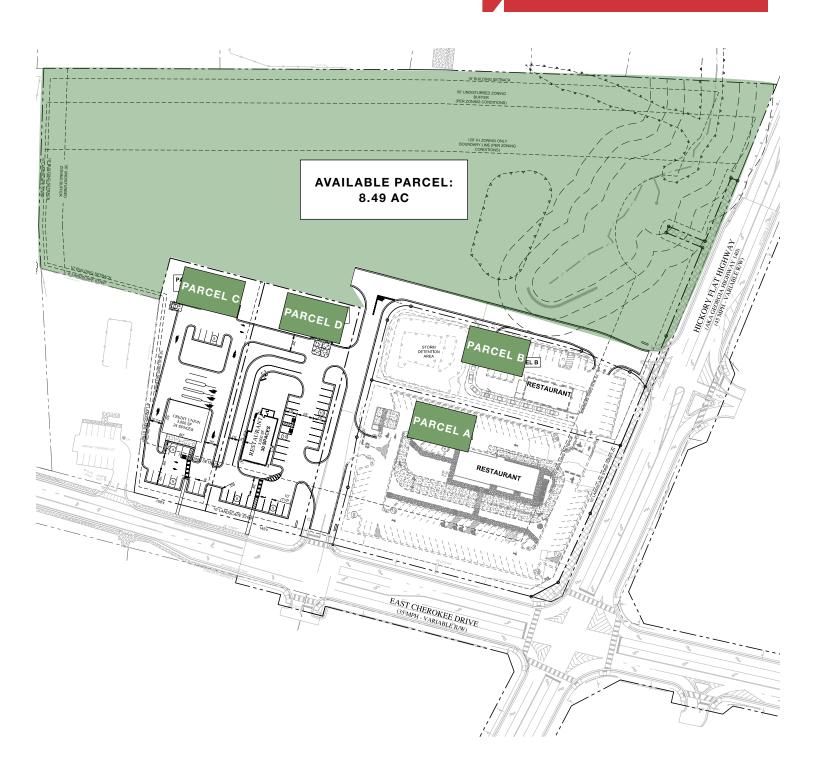

## 8.49 Acres

Retail Sites Available (Can Subdivide)

#### **RETAIL SITES AVAILABLE**

8.49 Acres Available (can subdivide)

GC-Zonina

All utilities available

Excellent visibility and frontage along Hwy 140/Hickory Flat Hwy

Heavily trafficked area with over 21,000 VPD along Hwy 140 and over 15,000 VPD on E Cherokee Drive

# 8.49 Acres Retail Sites Available (Can Subdivide)