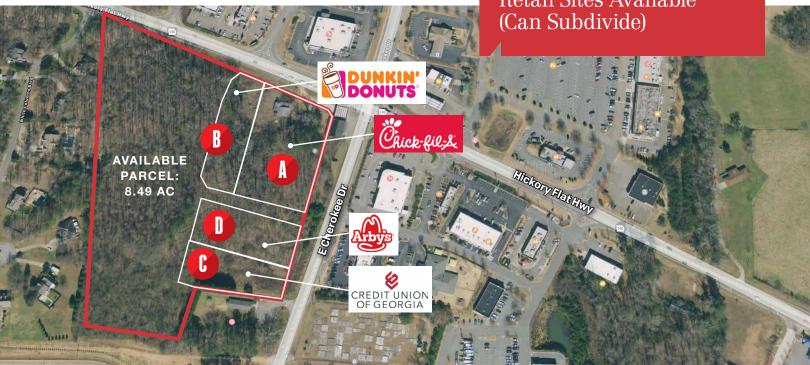

## 8.49 Acres

Retail Sites Available (Can Subdivide)

#### **RETAIL SITES AVAILABLE**

8.49 Acres Available (can subdivide)

GC-Zonina

All utilities available

Excellent visibility and frontage along Hwy 140/Hickory Flat Hwy

Heavily trafficked area with over 21,000 VPD along Hwy 140 and over 15,000 VPD on E Cherokee Drive

# 8.49 Acres Retail Sites Available (Can Subdivide)