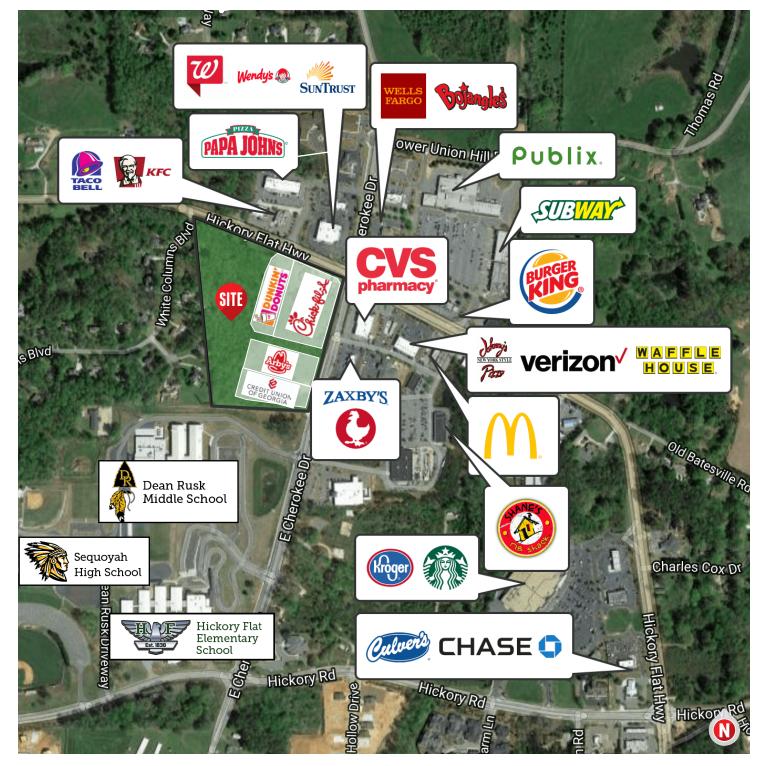

Approximately 60,000 people within a 5-mile radius

Immediate area tenants include: Publix, Kroger, Wells Fargo, Subway, Domino's, SunTrust, Burger King, Wendy's, Walgreens, CVS, Zaxby's, and more

Cherokee County School District: Sequoyah High School, Dean Rusk Middle School and Hickory Flat Elementary