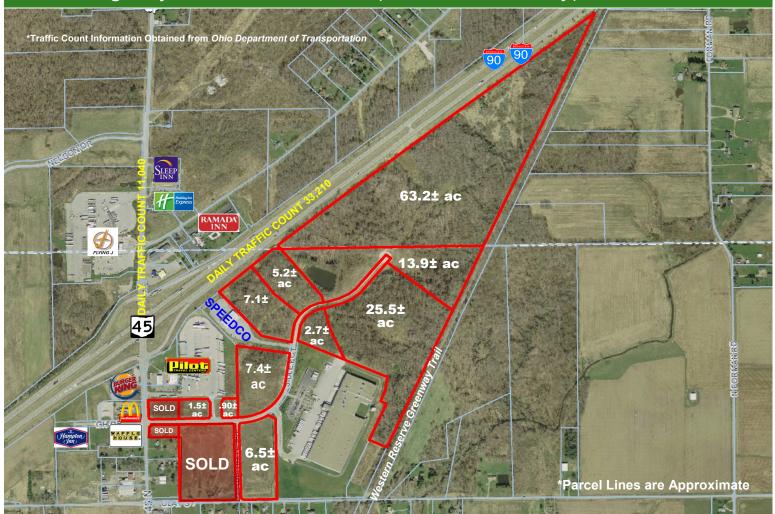

Sidley Industrial Park (SR 45 & Interstate 90)

## Prime Development Sites from .90± to 77± Acres

Austinburg/Saybrook, Ohio 44010 (Ashtabula County)

### **Property Features:**

- Prime Sites for Highway/Commercial
- · Premier Sites for Industrial Development
- Some Sites with Highway Visibility
- Variety of Site Configurations

   Will Combine or Subdivide
- All Utilities at the Street to Speedco Inc.
- Zoning: Accommodation/Commercial, Industrial/Office Park
- Easy Access to Interstate 90